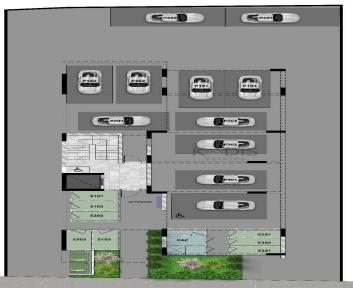

## 2 Bedroom Apartment for Sale in Aradippou, Larnaca District

- •2 bedrooms
- •2 W/C
- •Internal Area 80m2
- •Covered Verandas 20.3m2
- Covered Parking
- Storage
- •Energy Efficency "A"

| Property Info    |                      | Plot / Area Inf | o            | Additional info  |                  |
|------------------|----------------------|-----------------|--------------|------------------|------------------|
| Covered Area     | 80<br>All rooms, Yes | Parking         |              | Reference Number | 10483            |
|                  |                      |                 | Covered Ves  | Property type    | Apartment        |
| Air Conditioning |                      |                 | Covered, Yes | Condition        | <b>Brand New</b> |
|                  |                      |                 |              | Bathrooms        | 2                |