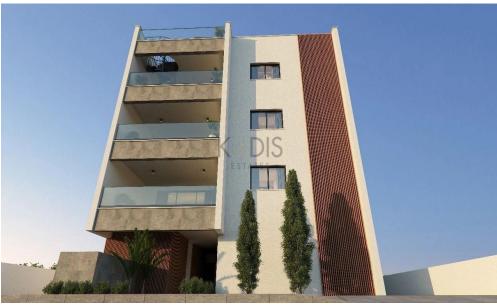

## 2 Bedroom Apartment for Sale in Aradippou, Larnaca District

- •2 bedrooms
- •2 W/C
- •Internal Area 80m2
- •Covered Verandas 20.3m2
- Covered Parking
- Storage
- •Energy Efficency "A"

| Property Info    |                      | Plot / Area Inf | o            | Additional info  |                  |
|------------------|----------------------|-----------------|--------------|------------------|------------------|
| Covered Area     | 80<br>All rooms, Yes | Parking         |              | Reference Number | 10483            |
|                  |                      |                 | Covered Ves  | Property type    | Apartment        |
| Air Conditioning |                      |                 | Covered, Yes | Condition        | <b>Brand New</b> |
|                  |                      |                 |              | Bathrooms        | 2                |