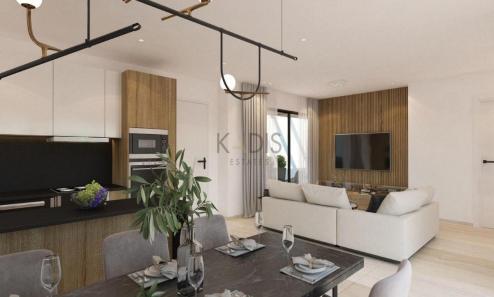

## 2 Bedroom Apartment for Sale in Aradippou, Larnaca District

- •2 bedrooms
- •2 W/C
- •Internal Area 80m2
- •Covered Verandas 20.3m2
- Covered Parking
- Storage
- •Energy Efficency "A"

| Property Info    |                      | Plot / Area Inf | o            | Additional info  |                  |
|------------------|----------------------|-----------------|--------------|------------------|------------------|
| Covered Area     | 80<br>All rooms, Yes | Parking         |              | Reference Number | 10483            |
|                  |                      |                 | Covered Ves  | Property type    | Apartment        |
| Air Conditioning |                      |                 | Covered, Yes | Condition        | <b>Brand New</b> |
|                  |                      |                 |              | Bathrooms        | 2                |