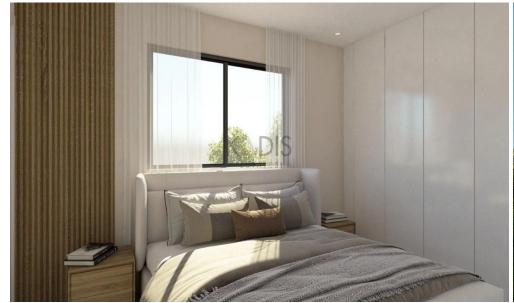

## 2 Bedroom Apartment for Sale in Aradippou, Larnaca District

- •2 bedrooms
- •2 W/C
- •Internal Area 80m2
- •Covered Verandas 20.3m2
- Covered Parking
- Storage
- •Energy Efficency "A"

| Property Info    |                      | Plot / Area Inf | o            | Additional info  |                  |
|------------------|----------------------|-----------------|--------------|------------------|------------------|
| Covered Area     | 80<br>All rooms, Yes | Parking         |              | Reference Number | 10483            |
|                  |                      |                 | Covered Ves  | Property type    | Apartment        |
| Air Conditioning |                      |                 | Covered, Yes | Condition        | <b>Brand New</b> |
|                  |                      |                 |              | Bathrooms        | 2                |