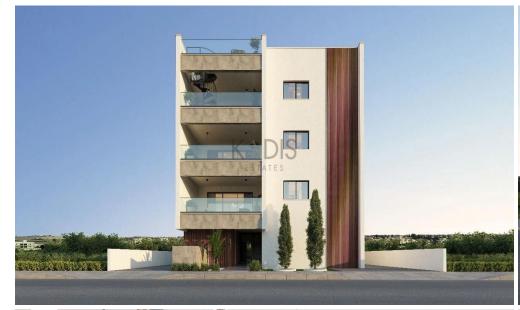

## 2 Bedroom Apartment for Sale in Aradippou, Larnaca District

- •2 bedrooms
- •2 W/C
- •Internal Area 80m2
- •Covered Verandas 20.3m2
- Covered Parking
- Storage
- •Energy Efficency "A"

| Property Info    |                      | Plot / Area Inf | o            | Additional info  |                  |
|------------------|----------------------|-----------------|--------------|------------------|------------------|
| Covered Area     | 80<br>All rooms, Yes | Parking         |              | Reference Number | 10483            |
|                  |                      |                 | Covered Ves  | Property type    | Apartment        |
| Air Conditioning |                      |                 | Covered, Yes | Condition        | <b>Brand New</b> |
|                  |                      |                 |              | Bathrooms        | 2                |