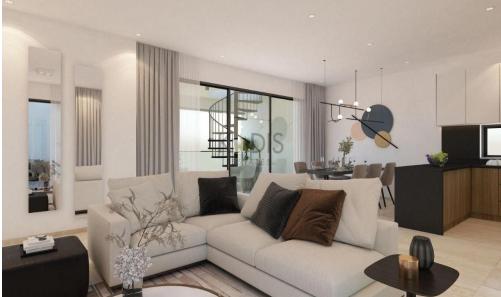

## 2 Bedroom Apartment for Sale in Aradippou, Larnaca District

- •2 bedrooms
- •2 W/C
- •Internal Area 80m2
- •Covered Verandas 20.3m2
- Covered Parking
- Storage
- •Energy Efficency "A"

| Property Info    |                      | Plot / Area Inf | o            | Additional info  |                  |
|------------------|----------------------|-----------------|--------------|------------------|------------------|
| Covered Area     | 80<br>All rooms, Yes | Parking         |              | Reference Number | 10483            |
|                  |                      |                 | Covered Ves  | Property type    | Apartment        |
| Air Conditioning |                      |                 | Covered, Yes | Condition        | <b>Brand New</b> |
|                  |                      |                 |              | Bathrooms        | 2                |