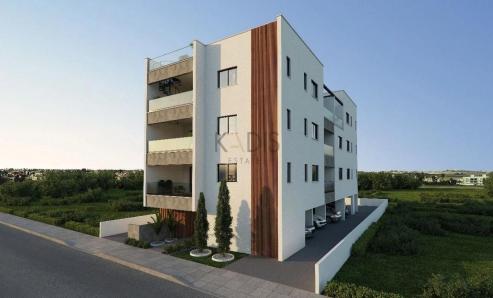

## 2 Bedroom Apartment for Sale in Aradippou, Larnaca District

- •2 bedrooms
- •2 W/C
- •Internal Area 80m2
- •Covered Verandas 20.3m2
- Covered Parking
- Storage
- •Energy Efficency "A"

| Property Info    |                      | Plot / Area Inf | o            | Additional info  |                  |
|------------------|----------------------|-----------------|--------------|------------------|------------------|
| Covered Area     | 80<br>All rooms, Yes | Parking         |              | Reference Number | 10483            |
|                  |                      |                 | Covered Ves  | Property type    | Apartment        |
| Air Conditioning |                      |                 | Covered, Yes | Condition        | <b>Brand New</b> |
|                  |                      |                 |              | Bathrooms        | 2                |