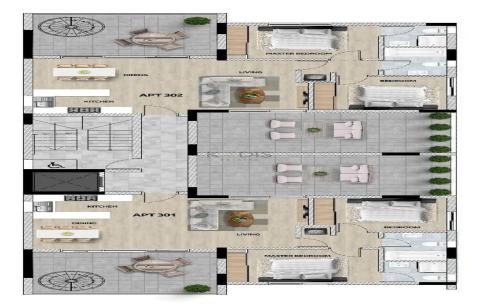

## 2 Bedroom Apartment for Sale in Aradippou, Larnaca District

- •2 bedrooms
- •2 W/C
- •Internal Area 80m2
- •Covered Verandas 20.3m2
- Covered Parking
- Storage
- •Energy Efficency "A"

| Property Info    |                      | Plot / Area Inf | o            | Additional info  |                  |
|------------------|----------------------|-----------------|--------------|------------------|------------------|
| Covered Area     | 80<br>All rooms, Yes | Parking         |              | Reference Number | 10483            |
|                  |                      |                 | Covered Ves  | Property type    | Apartment        |
| Air Conditioning |                      |                 | Covered, Yes | Condition        | <b>Brand New</b> |
|                  |                      |                 |              | Bathrooms        | 2                |