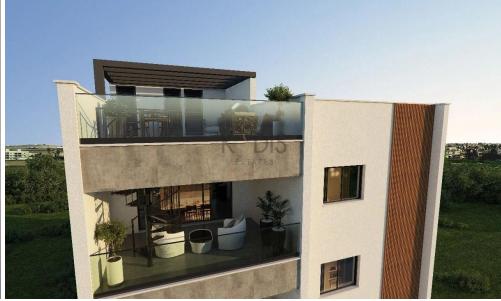

## 2 Bedroom Apartment for Sale in Aradippou, Larnaca District

- •2 bedrooms
- •2 W/C
- •Internal Area 80m2
- •Covered Verandas 20.3m2
- Covered Parking
- Storage
- •Energy Efficency "A"

| Property Info    |                      | Plot / Area Inf | o            | Additional info  |                  |
|------------------|----------------------|-----------------|--------------|------------------|------------------|
| Covered Area     | 80<br>All rooms, Yes | Parking         |              | Reference Number | 10483            |
|                  |                      |                 | Covered Ves  | Property type    | Apartment        |
| Air Conditioning |                      |                 | Covered, Yes | Condition        | <b>Brand New</b> |
|                  |                      |                 |              | Bathrooms        | 2                |