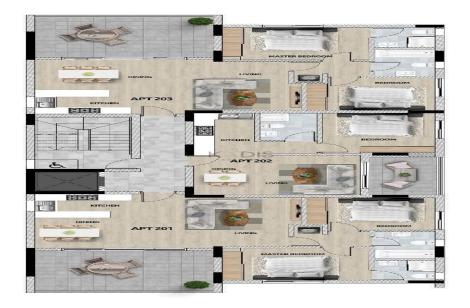

## 2 Bedroom Apartment for Sale in Aradippou, Larnaca District

- •2 bedrooms
- •2 W/C
- •Internal Area 80m2
- •Covered Verandas 20.3m2
- Covered Parking
- Storage
- •Energy Efficency "A"

| Property Info    |                      | Plot / Area Inf | o            | Additional info  |                  |
|------------------|----------------------|-----------------|--------------|------------------|------------------|
| Covered Area     | 80<br>All rooms, Yes | Parking         |              | Reference Number | 10483            |
|                  |                      |                 | Covered Ves  | Property type    | Apartment        |
| Air Conditioning |                      |                 | Covered, Yes | Condition        | <b>Brand New</b> |
|                  |                      |                 |              | Bathrooms        | 2                |