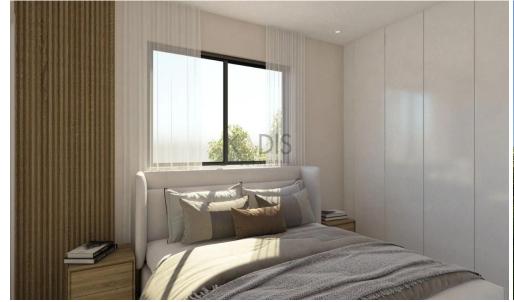

## 1 Bedroom Apartment for Sale in Aradippou, Larnaca District

- •1 bedroom
- •1 W/C
- •Internal Area 49m2
- Covered Verandas 7.3m2
- Covered Parking
- Storage
- •Energy Efficency "A"

| Property Info    |                      | Plot / Area Info |              | Additional info  |                  |
|------------------|----------------------|------------------|--------------|------------------|------------------|
|                  | 49<br>All rooms, Yes | Parking          |              | Reference Number | 10484            |
| Covered Area     |                      |                  | Covered Vec  | Property type    | <b>Apartment</b> |
| Air Conditioning |                      |                  | Covered, Yes | Condition        | <b>Brand New</b> |
|                  |                      |                  |              | Bathrooms        | 1                |