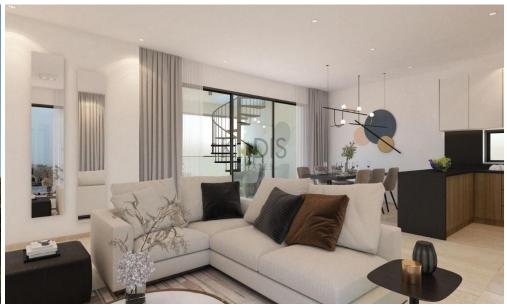

## 1 Bedroom Apartment for Sale in Aradippou, Larnaca District

- •1 bedroom
- •1 W/C
- •Internal Area 49m2
- Covered Verandas 7.3m2
- Covered Parking
- Storage
- •Energy Efficency "A"

| Property Info    |                      | Plot / Area Info |              | Additional info  |                  |
|------------------|----------------------|------------------|--------------|------------------|------------------|
|                  | 49<br>All rooms, Yes | Parking          |              | Reference Number | 10484            |
| Covered Area     |                      |                  | Covered Vec  | Property type    | <b>Apartment</b> |
| Air Conditioning |                      |                  | Covered, Yes | Condition        | <b>Brand New</b> |
|                  |                      |                  |              | Bathrooms        | 1                |