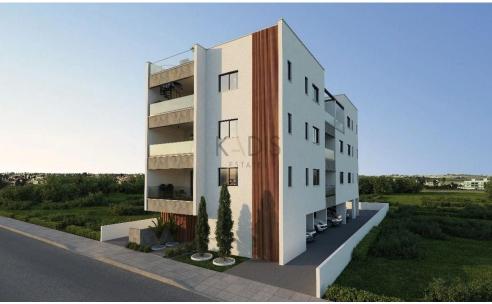

## 1 Bedroom Apartment for Sale in Aradippou, Larnaca District

- •1 bedroom
- •1 W/C
- •Internal Area 49m2
- Covered Verandas 7.3m2
- Covered Parking
- Storage
- •Energy Efficency "A"

| Property Info    |                      | Plot / Area Info |              | Additional info  |                  |
|------------------|----------------------|------------------|--------------|------------------|------------------|
|                  | 49<br>All rooms, Yes | Parking          |              | Reference Number | 10484            |
| Covered Area     |                      |                  | Covered Vec  | Property type    | <b>Apartment</b> |
| Air Conditioning |                      |                  | Covered, Yes | Condition        | <b>Brand New</b> |
|                  |                      |                  |              | Bathrooms        | 1                |