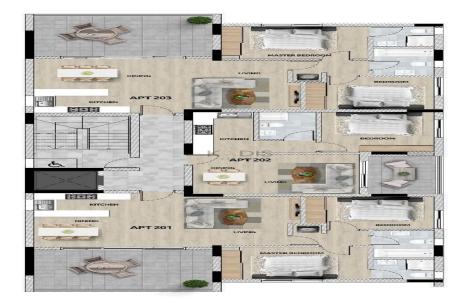

## 1 Bedroom Apartment for Sale in Aradippou, Larnaca District

- •1 bedroom
- •1 W/C
- •Internal Area 49m2
- Covered Verandas 7.3m2
- Covered Parking
- Storage
- •Energy Efficency "A"

| Property Info    |                      | Plot / Area Info |              | Additional info  |                  |
|------------------|----------------------|------------------|--------------|------------------|------------------|
|                  | 49<br>All rooms, Yes | Parking          |              | Reference Number | 10484            |
| Covered Area     |                      |                  | Covered Vec  | Property type    | <b>Apartment</b> |
| Air Conditioning |                      |                  | Covered, Yes | Condition        | <b>Brand New</b> |
|                  |                      |                  |              | Bathrooms        | 1                |