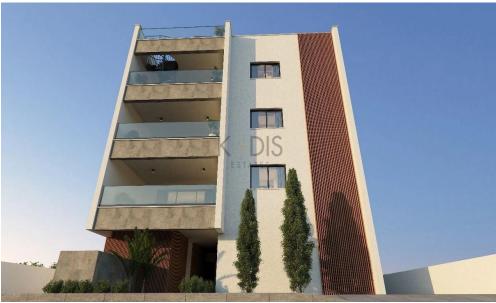

## 1 Bedroom Apartment for Sale in Aradippou, Larnaca District

- •1 bedroom
- •1 W/C
- •Internal Area 49m2
- Covered Verandas 7.3m2
- Covered Parking
- Storage
- •Energy Efficency "A"

| Property Info    |                      | Plot / Area Info |              | Additional info  |                  |
|------------------|----------------------|------------------|--------------|------------------|------------------|
|                  | 49<br>All rooms, Yes | Parking          |              | Reference Number | 10484            |
| Covered Area     |                      |                  | Covered Vec  | Property type    | <b>Apartment</b> |
| Air Conditioning |                      |                  | Covered, Yes | Condition        | <b>Brand New</b> |
|                  |                      |                  |              | Bathrooms        | 1                |