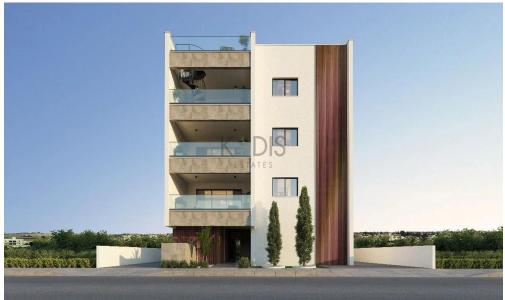

## 1 Bedroom Apartment for Sale in Aradippou, Larnaca District

- •1 bedroom
- •1 W/C
- •Internal Area 49m2
- Covered Verandas 7.3m2
- Covered Parking
- Storage
- •Energy Efficency "A"

| Property Info    |                      | Plot / Area Info |              | Additional info  |                  |
|------------------|----------------------|------------------|--------------|------------------|------------------|
|                  | 49<br>All rooms, Yes | Parking          |              | Reference Number | 10484            |
| Covered Area     |                      |                  | Covered Vec  | Property type    | <b>Apartment</b> |
| Air Conditioning |                      |                  | Covered, Yes | Condition        | <b>Brand New</b> |
|                  |                      |                  |              | Bathrooms        | 1                |