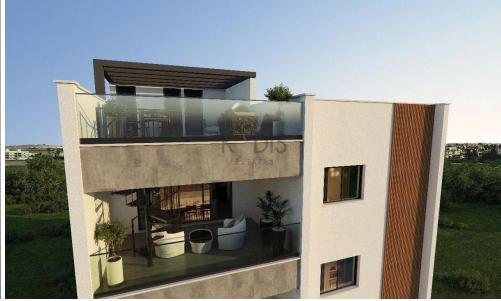

## 1 Bedroom Apartment for Sale in Aradippou, Larnaca District

- •1 bedroom
- •1 W/C
- •Internal Area 49m2
- Covered Verandas 7.3m2
- Covered Parking
- Storage
- •Energy Efficency "A"

| Property Info    |                      | Plot / Area Info |              | Additional info  |                  |
|------------------|----------------------|------------------|--------------|------------------|------------------|
|                  | 49<br>All rooms, Yes | Parking          |              | Reference Number | 10484            |
| Covered Area     |                      |                  | Covered Vec  | Property type    | <b>Apartment</b> |
| Air Conditioning |                      |                  | Covered, Yes | Condition        | <b>Brand New</b> |
|                  |                      |                  |              | Bathrooms        | 1                |