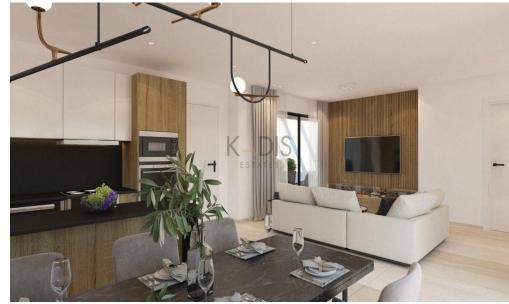

## 1 Bedroom Apartment for Sale in Aradippou, Larnaca District

- •1 bedroom
- •1 W/C
- •Internal Area 49m2
- Covered Verandas 7.3m2
- Covered Parking
- Storage
- •Energy Efficency "A"

| Property Info    |                      | Plot / Area Info |              | Additional info  |                  |
|------------------|----------------------|------------------|--------------|------------------|------------------|
|                  | 49<br>All rooms, Yes | Parking          |              | Reference Number | 10484            |
| Covered Area     |                      |                  | Covered Vec  | Property type    | <b>Apartment</b> |
| Air Conditioning |                      |                  | Covered, Yes | Condition        | <b>Brand New</b> |
|                  |                      |                  |              | Bathrooms        | 1                |