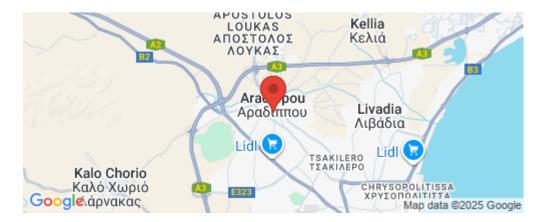

Amenities Location

**Location:** Aradippou Region: **Larnaca** 

Coordinates: **34.949763099108** / **33.591014896058** 

Elevator

**Price: €140 000 + VAT** 

VAT for this property is €7,000 or €26,600. VAT usually is 19%. If it is your first purchase of property, you can have VAT reduced to 5% for the first 150sq.m. of the property.