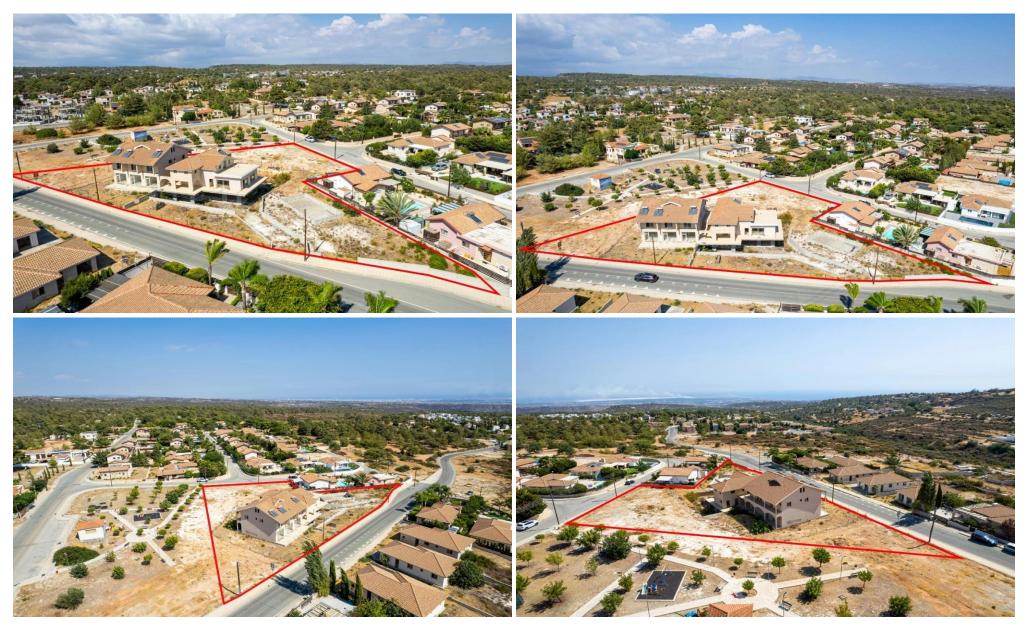

## 3,040m<sup>2</sup> Plot for Sale in Souni, Limassol District

Reference ID: #SA36069Price details: €840,000The property is an incomplete mixed-use building in Souni-Zanakia. Its northwestern part consists of 3 ground-floor shops and 3 first-floor apartments with an attic. The three ground floor shops are identical and have an internal area of 50sqm each. They all consist of an open-plan area and a toilet. The three first-floor apartments are identical, with an internal area of 50sqm each. They all consist of a hallway, a living room, a kitchen, one bedroom, and a toilet with a shower. They also all have an attic of about 10sqm, which is used as a room. Its southeastern part consists of a ground floor shop (restaurant) that also extends to the first fl...