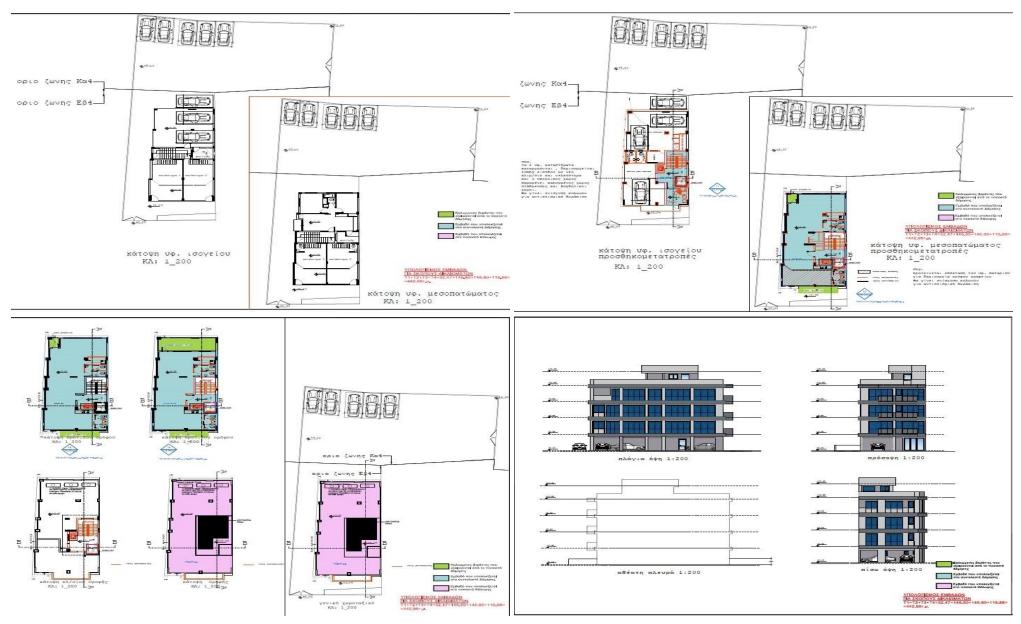

## 628m<sup>2</sup> Plot for Sale in Limassol - Zakaki

Reference ID: #SA36061Price details: €2,200,000 +VATCommercial plot for sale in one of the most future-developed areas of Limassol, Tziflikoudia. The plot is 628m² and has plans for the construction of a three-story building with offices and a shop on the ground floor, where there will also be parking space for several cars. (There is already a building on-site with 2 shops and a 2-bedroom apartment in very good condition). The town planning permit and building permit have been submitted and are awaited. The building's square footage is around 450m², meaning 140-150m² per floor.