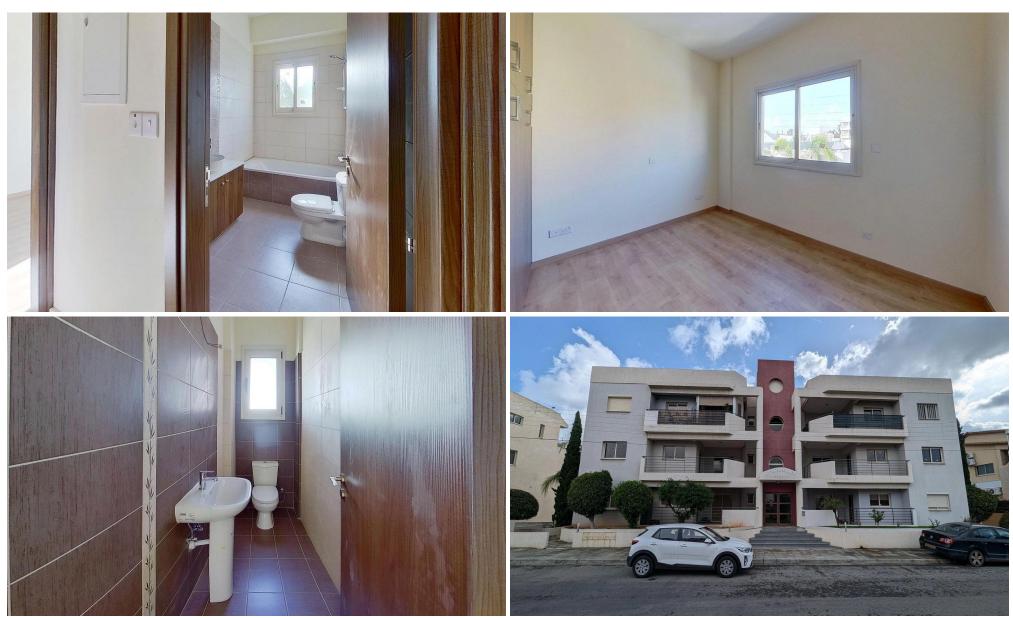

## 2 Bedroom Apartment for Sale in Limassol District

This is a primarily located property in proximity to My Mall Limassol area of Limassol, situated on the second floor of a modern residential building, The apartment (B4) comprises an open plan living room, dining area, and kitchen, along with two bedrooms and 2 bathrooms. The property has a private parking space and a storage unit. The asset is located approximately 180m south of Franklin Roosevelt Avenue, and approximately 140m east of the My Mall shopping centre. It offers easy access to the Limassol-Paphos and Limassol-Nicosia highways, as well as the Limassol General Hospital. Separate title deed issuance process is initiated by ALTIA. The property falls within Zone Kα5, ...

| Property Info   |             | Plot / Area Info |     | Additional info  |                  |
|-----------------|-------------|------------------|-----|------------------|------------------|
| Covered Area    | 82          |                  |     | Reference Number | 52271            |
| Covered Veranda | 15          | Parking          | Yes | Property type    | <b>Apartment</b> |
| Furnishing      | Unfurnished |                  |     | Bathrooms        | 2                |