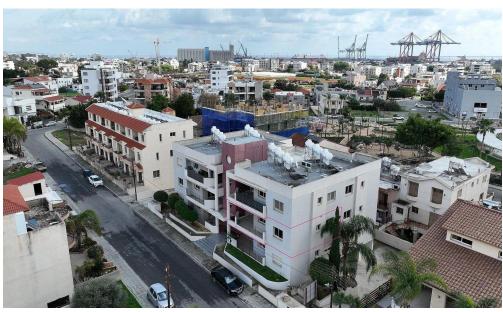

## 2 Bedroom Apartment for Sale in Limassol District

This is a primarily located property in proximity to My Mall Limassol area of Limassol, situated on the second floor of a modern residential building, The apartment (B4) comprises an open plan living room, dining area, and kitchen, along with two bedrooms and 2 bathrooms. The property has a private parking space and a storage unit. The asset is located approximately 180m south of Franklin Roosevelt Avenue, and approximately 140m east of the My Mall shopping centre. It offers easy access to the Limassol-Paphos and Limassol-Nicosia highways, as well as the Limassol General Hospital. Separate title deed issuance process is initiated by ALTIA. The property falls within Zone Kα5, ...