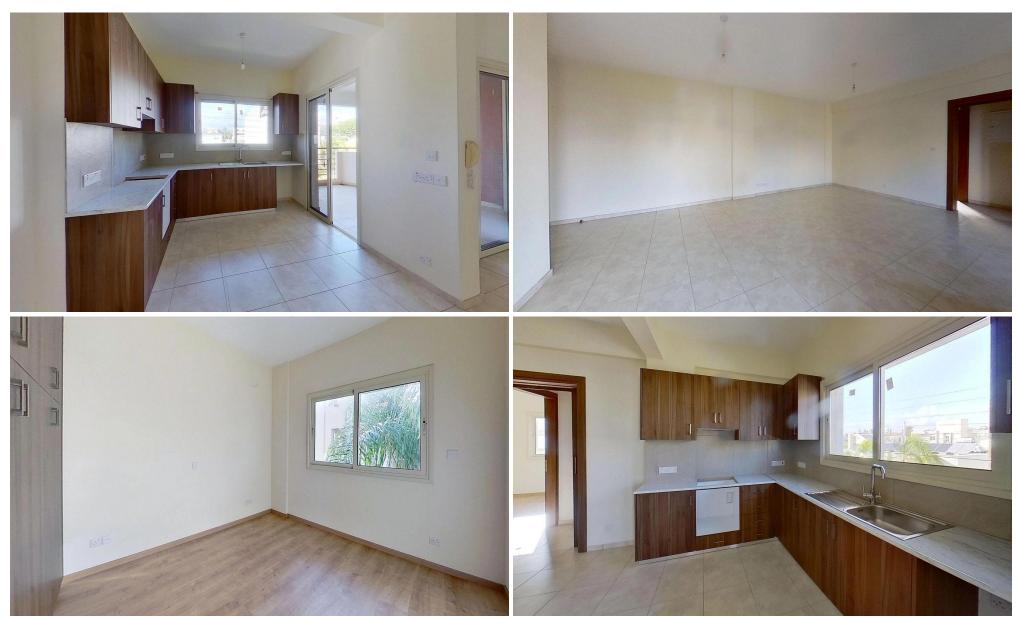

## 2 Bedroom Apartment for Sale in Limassol District

This is a primarily located property in proximity to My Mall Limassol area of Limassol, situated on the second floor of a modern residential building, The apartment (B4) comprises an open plan living room, dining area, and kitchen, along with two bedrooms and 2 bathrooms. The property has a private parking space and a storage unit. The asset is located approximately 180m south of Franklin Roosevelt Avenue, and approximately 140m east of the My Mall shopping centre. It offers easy access to the Limassol-Paphos and Limassol-Nicosia highways, as well as the Limassol General Hospital. Separate title deed issuance process is initiated by ALTIA. The property falls within Zone Kα5, ...

| Property Info   |             | Plot / Area Info |     | Additional info  |                  |
|-----------------|-------------|------------------|-----|------------------|------------------|
| Covered Area    | 82          |                  |     | Reference Number | 52271            |
| Covered Veranda | 15          | Parking          | Yes | Property type    | <b>Apartment</b> |
| Furnishing      | Unfurnished |                  |     | Bathrooms        | 2                |