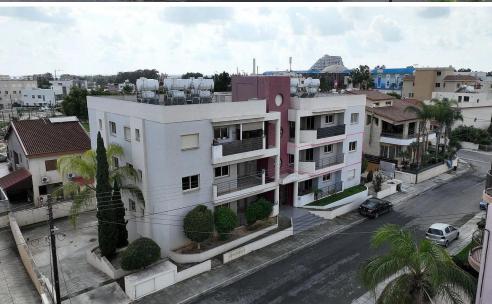

## 2 Bedroom Apartment for Sale in Limassol District

This is a primarily located property in proximity to My Mall Limassol area of Limassol, situated on the second floor of a modern residential building, The apartment (B4) comprises an open plan living room, dining area, and kitchen, along with two bedrooms and 2 bathrooms. The property has a private parking space and a storage unit. The asset is located approximately 180m south of Franklin Roosevelt Avenue, and approximately 140m east of the My Mall shopping centre. It offers easy access to the Limassol-Paphos and Limassol-Nicosia highways, as well as the Limassol General Hospital. Separate title deed issuance process is initiated by ALTIA. The property falls within Zone Kα5, ...