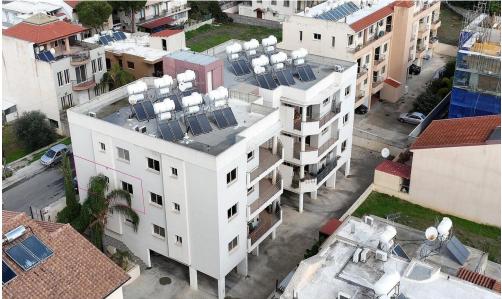

## 2 Bedroom Apartment for Sale in Limassol District

This is a primarily located property in proximity to My Mall Limassol area of Limassol, situated on the second floor of a modern residential building, The apartment (B4) comprises an open plan living room, dining area, and kitchen, along with two bedrooms and 2 bathrooms. The property has a private parking space and a storage unit. The asset is located approximately 180m south of Franklin Roosevelt Avenue, and approximately 140m east of the My Mall shopping centre. It offers easy access to the Limassol-Paphos and Limassol-Nicosia highways, as well as the Limassol General Hospital. Separate title deed issuance process is initiated by ALTIA. The property falls within Zone Kα5, ...