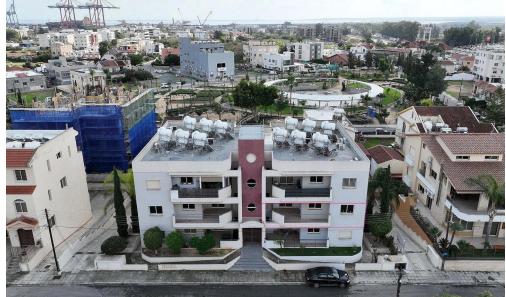

## 2 Bedroom Apartment for Sale in Limassol District

This is a primarily located property in proximity to My Mall Limassol area of Limassol, situated on the second floor of a modern residential building, The apartment (B4) comprises an open plan living room, dining area, and kitchen, along with two bedrooms and 2 bathrooms. The property has a private parking space and a storage unit. The asset is located approximately 180m south of Franklin Roosevelt Avenue, and approximately 140m east of the My Mall shopping centre. It offers easy access to the Limassol-Paphos and Limassol-Nicosia highways, as well as the Limassol General Hospital. Separate title deed issuance process is initiated by ALTIA. The property falls within Zone Kα5, ...