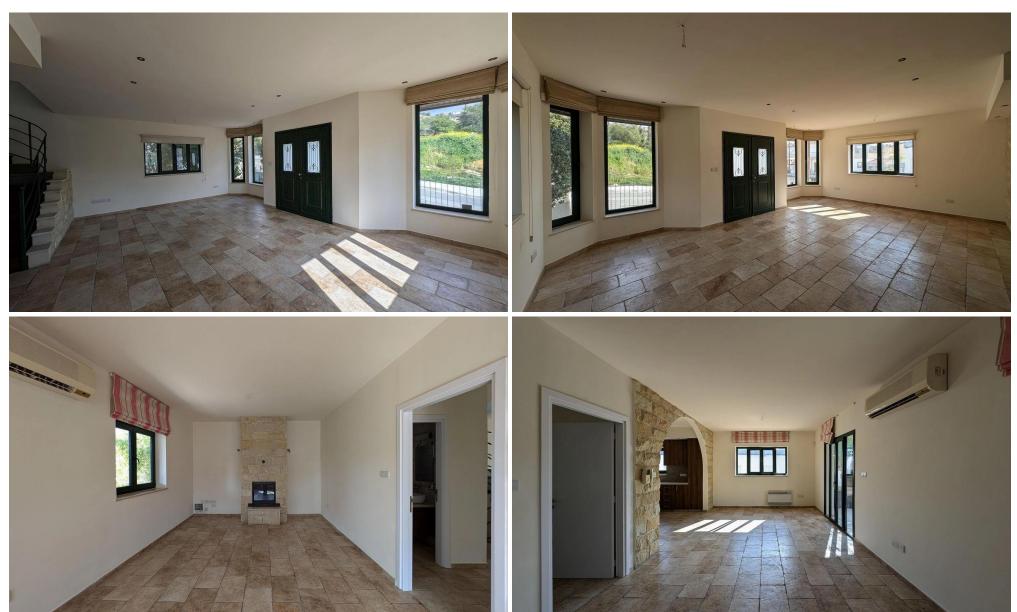

## 3 Bedroom House for Sale in Limassol District

OPEN-HOUSE VIEWING ON TUESDAY 11/03/2025 09:00 am-11:00 am The property is a three-level villa with a private swimming pool in a prime location within Agia Fylaxis, Limassol. The ground floor consists of an open plan living/dining area, office room, kitchen with dining/living area, and a guest's toilet. The 1st floor consists of three bedrooms, the master bedroom is en-suite and a family bathroom. Furthermore, the basement consists of a storage/playroom. Externally there is a landscaped mature garden, a private swimming pool, covered parking, and ample patio space for activities. The property benefits from an un-exhausted build density of approx. 255m² offering the option to...