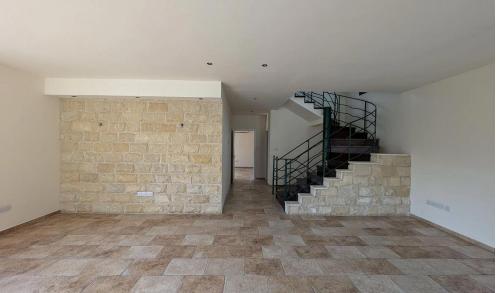

## 3 Bedroom House for Sale in Limassol District

OPEN-HOUSE VIEWING ON TUESDAY 11/03/2025 09:00 am-11:00 am The property is a three-level villa with a private swimming pool in a prime location within Agia Fylaxis, Limassol. The ground floor consists of an open plan living/dining area, office room, kitchen with dining/living area, and a guest's toilet. The 1st floor consists of three bedrooms, the master bedroom is en-suite and a family bathroom. Furthermore, the basement consists of a storage/playroom. Externally there is a landscaped mature garden, a private swimming pool, covered parking, and ample patio space for activities. The property benefits from an un-exhausted build density of approx. 255m² offering the option to...