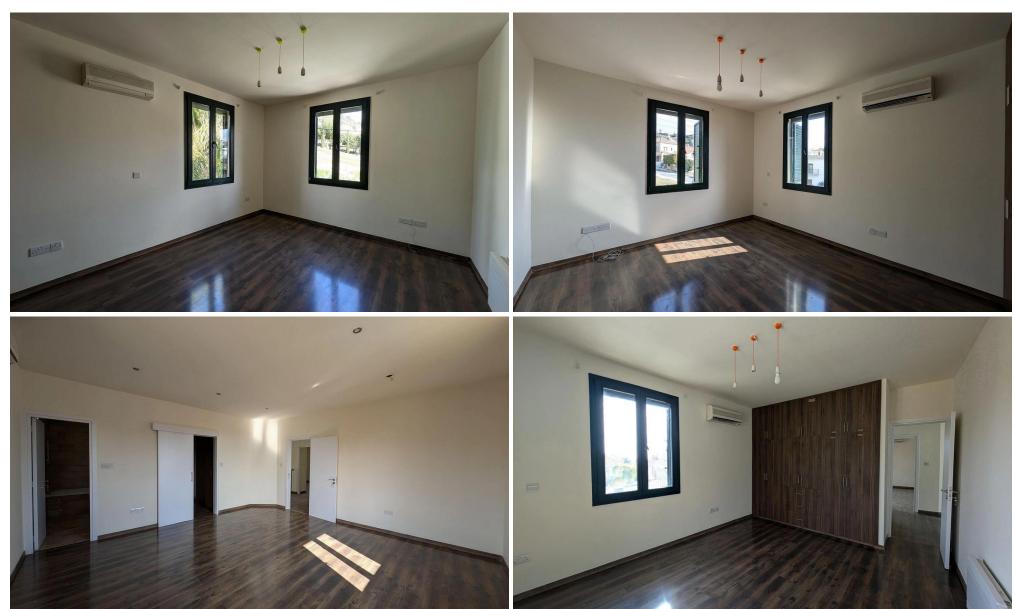

## 3 Bedroom House for Sale in Limassol District

OPEN-HOUSE VIEWING ON TUESDAY 11/03/2025 09:00 am-11:00 am The property is a three-level villa with a private swimming pool in a prime location within Agia Fylaxis, Limassol. The ground floor consists of an open plan living/dining area, office room, kitchen with dining/living area, and a guest's toilet. The 1st floor consists of three bedrooms, the master bedroom is en-suite and a family bathroom. Furthermore, the basement consists of a storage/playroom. Externally there is a landscaped mature garden, a private swimming pool, covered parking, and ample patio space for activities. The property benefits from an un-exhausted build density of approx. 255m² offering the option to...