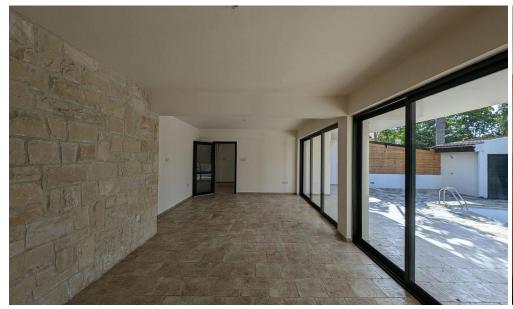

## 3 Bedroom House for Sale in Limassol District

OPEN-HOUSE VIEWING ON TUESDAY 11/03/2025 09:00 am-11:00 am The property is a three-level villa with a private swimming pool in a prime location within Agia Fylaxis, Limassol. The ground floor consists of an open plan living/dining area, office room, kitchen with dining/living area, and a guest's toilet. The 1st floor consists of three bedrooms, the master bedroom is en-suite and a family bathroom. Furthermore, the basement consists of a storage/playroom. Externally there is a landscaped mature garden, a private swimming pool, covered parking, and ample patio space for activities. The property benefits from an un-exhausted build density of approx. 255m² offering the option to...