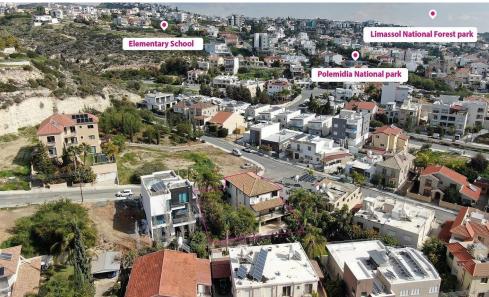

## 3 Bedroom House for Sale in Limassol District

OPEN-HOUSE VIEWING ON TUESDAY 11/03/2025 09:00 am-11:00 am The property is a three-level villa with a private swimming pool in a prime location within Agia Fylaxis, Limassol. The ground floor consists of an open plan living/dining area, office room, kitchen with dining/living area, and a guest's toilet. The 1st floor consists of three bedrooms, the master bedroom is en-suite and a family bathroom. Furthermore, the basement consists of a storage/playroom. Externally there is a landscaped mature garden, a private swimming pool, covered parking, and ample patio space for activities. The property benefits from an un-exhausted build density of approx. 255m² offering the option to...