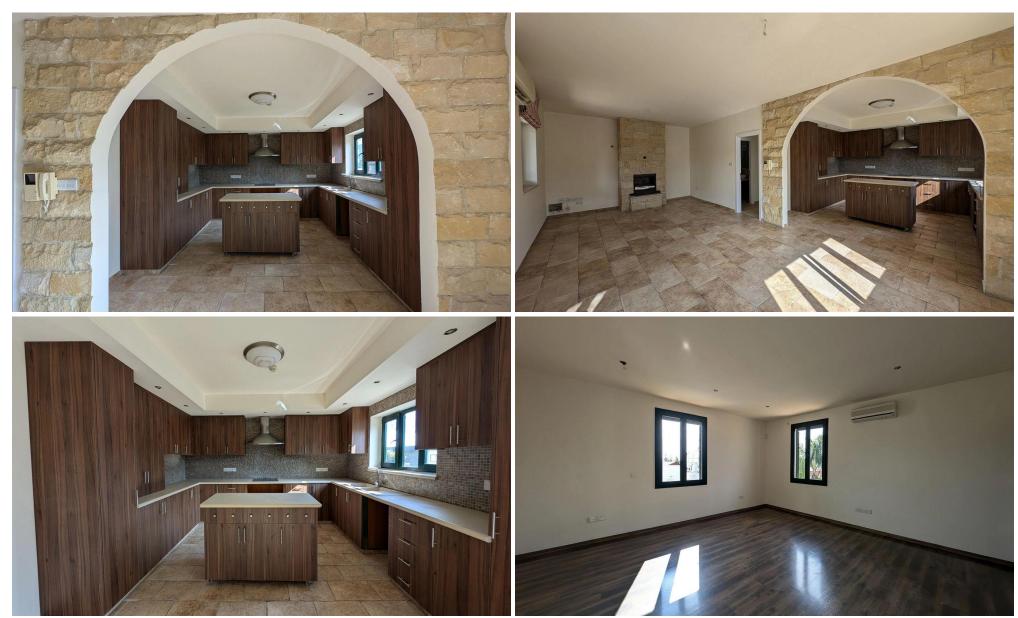

## 3 Bedroom House for Sale in Limassol District

OPEN-HOUSE VIEWING ON TUESDAY 11/03/2025 09:00 am-11:00 am The property is a three-level villa with a private swimming pool in a prime location within Agia Fylaxis, Limassol. The ground floor consists of an open plan living/dining area, office room, kitchen with dining/living area, and a guest's toilet. The 1st floor consists of three bedrooms, the master bedroom is en-suite and a family bathroom. Furthermore, the basement consists of a storage/playroom. Externally there is a landscaped mature garden, a private swimming pool, covered parking, and ample patio space for activities. The property benefits from an un-exhausted build density of approx. 255m² offering the option to...