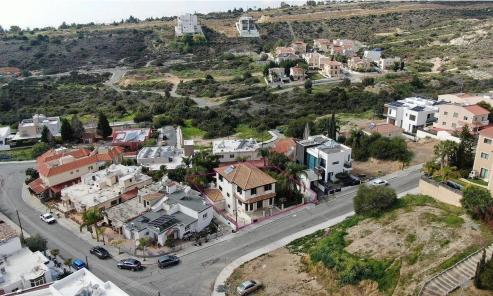

## 3 Bedroom House for Sale in Limassol District

OPEN-HOUSE VIEWING ON TUESDAY 11/03/2025 09:00 am-11:00 am The property is a three-level villa with a private swimming pool in a prime location within Agia Fylaxis, Limassol. The ground floor consists of an open plan living/dining area, office room, kitchen with dining/living area, and a guest's toilet. The 1st floor consists of three bedrooms, the master bedroom is en-suite and a family bathroom. Furthermore, the basement consists of a storage/playroom. Externally there is a landscaped mature garden, a private swimming pool, covered parking, and ample patio space for activities. The property benefits from an un-exhausted build density of approx. 255m² offering the option to...