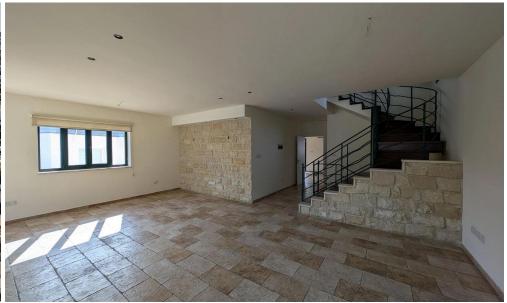

## 3 Bedroom House for Sale in Limassol District

OPEN-HOUSE VIEWING ON TUESDAY 11/03/2025 09:00 am-11:00 am The property is a three-level villa with a private swimming pool in a prime location within Agia Fylaxis, Limassol. The ground floor consists of an open plan living/dining area, office room, kitchen with dining/living area, and a guest's toilet. The 1st floor consists of three bedrooms, the master bedroom is en-suite and a family bathroom. Furthermore, the basement consists of a storage/playroom. Externally there is a landscaped mature garden, a private swimming pool, covered parking, and ample patio space for activities. The property benefits from an un-exhausted build density of approx. 255m² offering the option to...