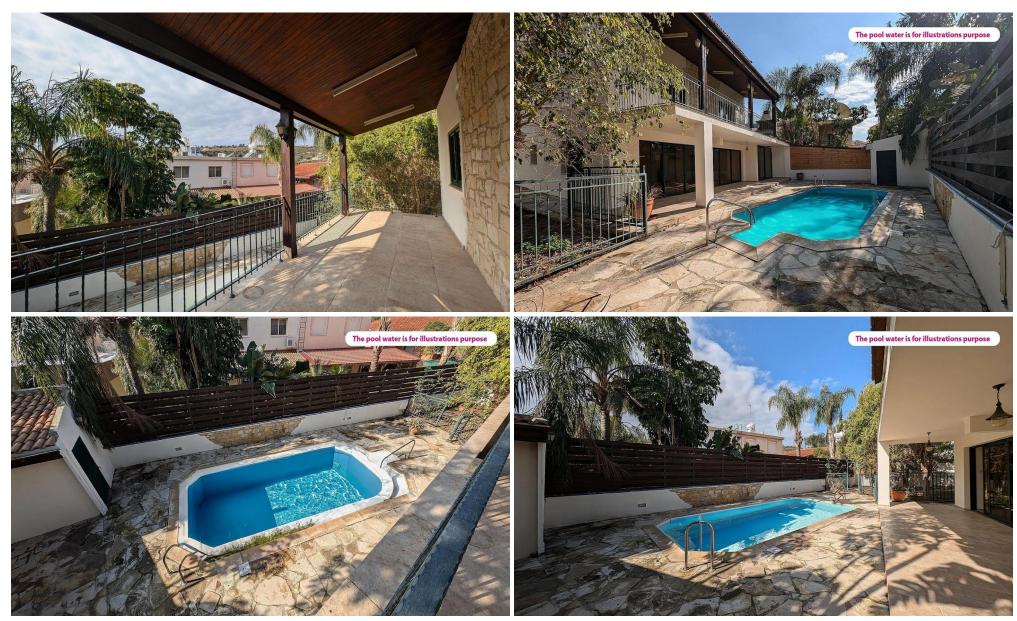

## 3 Bedroom House for Sale in Limassol District

OPEN-HOUSE VIEWING ON TUESDAY 11/03/2025 09:00 am-11:00 am The property is a three-level villa with a private swimming pool in a prime location within Agia Fylaxis, Limassol. The ground floor consists of an open plan living/dining area, office room, kitchen with dining/living area, and a guest's toilet. The 1st floor consists of three bedrooms, the master bedroom is en-suite and a family bathroom. Furthermore, the basement consists of a storage/playroom. Externally there is a landscaped mature garden, a private swimming pool, covered parking, and ample patio space for activities. The property benefits from an un-exhausted build density of approx. 255m² offering the option to...