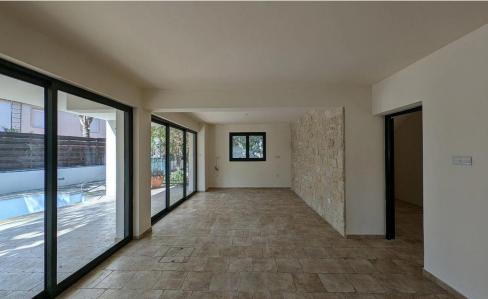

## 3 Bedroom House for Sale in Limassol District

OPEN-HOUSE VIEWING ON TUESDAY 11/03/2025 09:00 am-11:00 am The property is a three-level villa with a private swimming pool in a prime location within Agia Fylaxis, Limassol. The ground floor consists of an open plan living/dining area, office room, kitchen with dining/living area, and a guest's toilet. The 1st floor consists of three bedrooms, the master bedroom is en-suite and a family bathroom. Furthermore, the basement consists of a storage/playroom. Externally there is a landscaped mature garden, a private swimming pool, covered parking, and ample patio space for activities. The property benefits from an un-exhausted build density of approx. 255m² offering the option to...

| Property Info     | Plot / Area Info | Additional info               |
|-------------------|------------------|-------------------------------|
| Covered Area      | 230              | Reference Number <b>52272</b> |
| Covered Veranda   | 4                |                               |
| Uncovered Veranda | 25               | Property type House           |
| Furnishing        | Unfurnished      | Bathrooms <b>2</b>            |