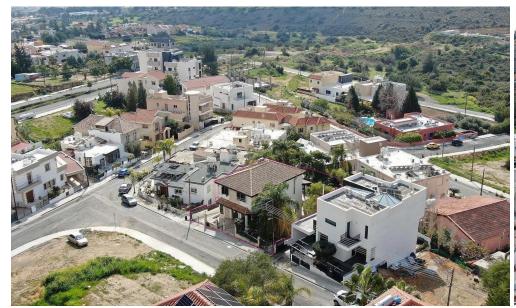

## 3 Bedroom House for Sale in Limassol District

OPEN-HOUSE VIEWING ON TUESDAY 11/03/2025 09:00 am-11:00 am The property is a three-level villa with a private swimming pool in a prime location within Agia Fylaxis, Limassol. The ground floor consists of an open plan living/dining area, office room, kitchen with dining/living area, and a guest's toilet. The 1st floor consists of three bedrooms, the master bedroom is en-suite and a family bathroom. Furthermore, the basement consists of a storage/playroom. Externally there is a landscaped mature garden, a private swimming pool, covered parking, and ample patio space for activities. The property benefits from an un-exhausted build density of approx. 255m² offering the option to...