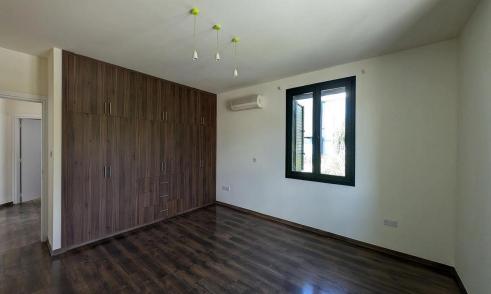

## 3 Bedroom House for Sale in Limassol District

OPEN-HOUSE VIEWING ON TUESDAY 11/03/2025 09:00 am-11:00 am The property is a three-level villa with a private swimming pool in a prime location within Agia Fylaxis, Limassol. The ground floor consists of an open plan living/dining area, office room, kitchen with dining/living area, and a guest's toilet. The 1st floor consists of three bedrooms, the master bedroom is en-suite and a family bathroom. Furthermore, the basement consists of a storage/playroom. Externally there is a landscaped mature garden, a private swimming pool, covered parking, and ample patio space for activities. The property benefits from an un-exhausted build density of approx. 255m² offering the option to...

| Property Info     | Plot / Area Info | Additional info               |
|-------------------|------------------|-------------------------------|
| Covered Area      | 230              | Reference Number <b>52272</b> |
| Covered Veranda   | 4                |                               |
| Uncovered Veranda | 25               | Property type House           |
| Furnishing        | Unfurnished      | Bathrooms <b>2</b>            |