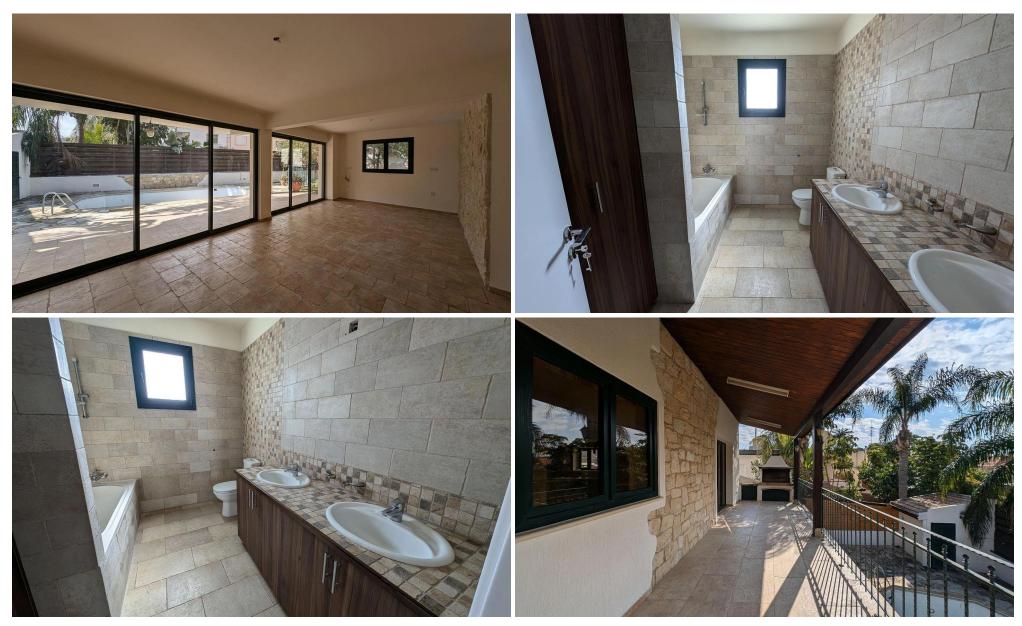

## 3 Bedroom House for Sale in Limassol District

OPEN-HOUSE VIEWING ON TUESDAY 11/03/2025 09:00 am-11:00 am The property is a three-level villa with a private swimming pool in a prime location within Agia Fylaxis, Limassol. The ground floor consists of an open plan living/dining area, office room, kitchen with dining/living area, and a guest's toilet. The 1st floor consists of three bedrooms, the master bedroom is en-suite and a family bathroom. Furthermore, the basement consists of a storage/playroom. Externally there is a landscaped mature garden, a private swimming pool, covered parking, and ample patio space for activities. The property benefits from an un-exhausted build density of approx. 255m² offering the option to...