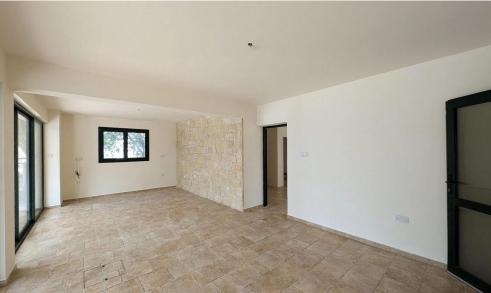

## 3 Bedroom House for Sale in Limassol District

OPEN-HOUSE VIEWING ON TUESDAY 11/03/2025 09:00 am-11:00 am The property is a three-level villa with a private swimming pool in a prime location within Agia Fylaxis, Limassol. The ground floor consists of an open plan living/dining area, office room, kitchen with dining/living area, and a guest's toilet. The 1st floor consists of three bedrooms, the master bedroom is en-suite and a family bathroom. Furthermore, the basement consists of a storage/playroom. Externally there is a landscaped mature garden, a private swimming pool, covered parking, and ample patio space for activities. The property benefits from an un-exhausted build density of approx. 255m² offering the option to...

| Property Info     | Plot / Area Info | Additional info               |
|-------------------|------------------|-------------------------------|
| Covered Area      | 230              | Reference Number <b>52272</b> |
| Covered Veranda   | 4                |                               |
| Uncovered Veranda | 25               | Property type House           |
| Furnishing        | Unfurnished      | Bathrooms <b>2</b>            |