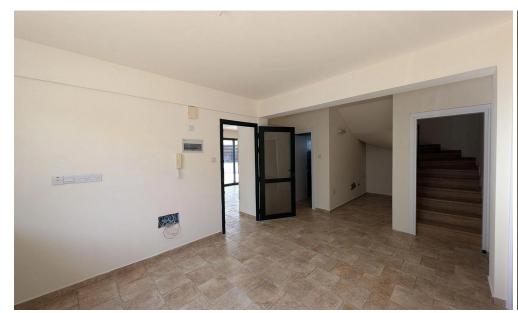

## 3 Bedroom House for Sale in Limassol District

OPEN-HOUSE VIEWING ON TUESDAY 11/03/2025 09:00 am-11:00 am The property is a three-level villa with a private swimming pool in a prime location within Agia Fylaxis, Limassol. The ground floor consists of an open plan living/dining area, office room, kitchen with dining/living area, and a guest's toilet. The 1st floor consists of three bedrooms, the master bedroom is en-suite and a family bathroom. Furthermore, the basement consists of a storage/playroom. Externally there is a landscaped mature garden, a private swimming pool, covered parking, and ample patio space for activities. The property benefits from an un-exhausted build density of approx. 255m² offering the option to...

| Property Info     | Plot / Area Info | Additional info               |
|-------------------|------------------|-------------------------------|
| Covered Area      | 230              | Reference Number <b>52272</b> |
| Covered Veranda   | 4                |                               |
| Uncovered Veranda | 25               | Property type House           |
| Furnishing        | Unfurnished      | Bathrooms <b>2</b>            |