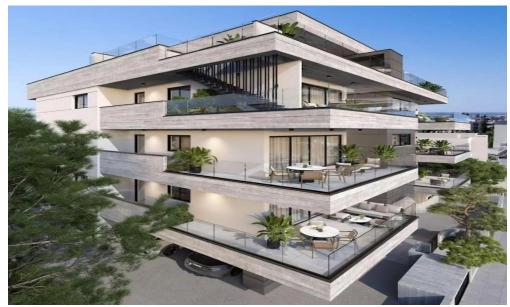

## 2 Bedroom Apartment for Sale in Limassol District

This project offers exceptional living spaces that perfectly blend luxury, comfort, and convenience. With contemporary architecture, high-quality finishes, and spacious layouts, the apartments are designed to maximize natural light and provide a welcoming atmosphere. Located close to top-tier amenities and the vibrant city center, this development offers a lifestyle of style and practicality, making it the ideal choice for both homeowners and investors.

The penthouse features a privet garden on the roof.

| Property Info     |     | Plot / Area Info   | Additional info   | Additional info |  |
|-------------------|-----|--------------------|-------------------|-----------------|--|
| Covered Area      | 140 |                    | Reference Number  | 235265          |  |
| Covered Veranda   | 33  | Darking <b>Voc</b> | Property type     | Apartment       |  |
| Floor Number      | 3   | Parking <b>Yes</b> | Construction Year | 2026            |  |
| Energy Efficiency | A   |                    | Bathrooms         | 2               |  |