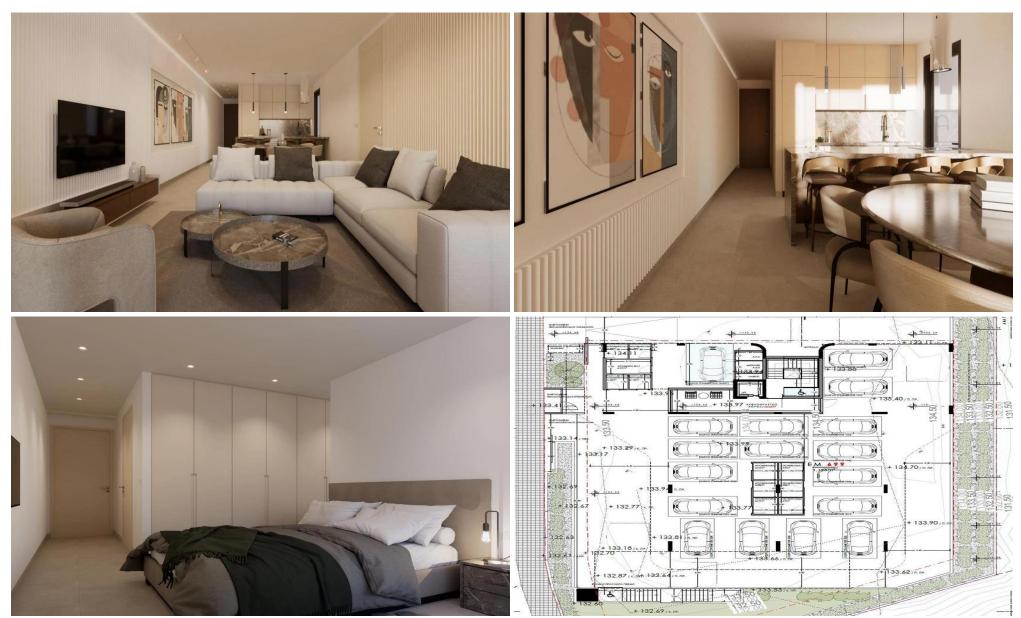

## 2 Bedroom Apartment for Sale in Limassol - Agia Fyla

A brand new complex in Agia Fyla, Limassol. The project comprises of 11 units. Key Features

Double glazed windows
All around insulation
Electrical gate operated with remote control
Solar heater with 0.8tn tank
Pressure pump system
Provision for air-condition SPLIT UNITS
Provision for alarm
Provision for electric heating units
"A+" class building

AVAILABILITY
Apartment 3rd floor

Internal area 90 sq.m. Covered veranda 27,8 sq.m. Uncovered veranda 4 sq.m. Roof garden 83,3 sq.m. Roof garden internal 10,2 sq.m.

There are more apartments available in this project.<...