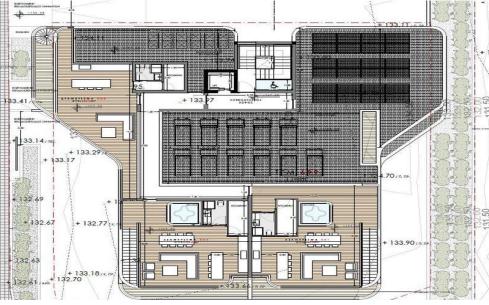

AVAILABILITY
Apartment 3rd floor

Internal area 90 sq.m. Covered veranda 27,8 sq.m. Uncovered veranda 4 sq.m. Roof garden 83,3 sq.m. Roof garden internal 10,2 sq.m.

There are more apartments available in this project.<...

## **Amenities**

Roof Garden

Location

Location: Limassol - Agia Fyla Region: Limassol

Price: €525 000 + VAT

VAT for this property is **€26,250** or **€99,750**. VAT usually is 19%. If it is your first purchase of property, you can have VAT reduced to 5% for the first 150sq.m. of the property.