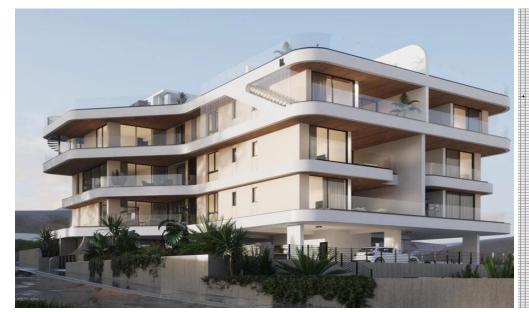

## 2 Bedroom Apartment for Sale in Limassol - Agia Fyla

A brand new complex in Agia Fyla, Limassol. The project comprises of 11 units. Key Features

Double glazed windows
All around insulation
Electrical gate operated with remote control
Solar heater with 0.8tn tank
Pressure pump system
Provision for air-condition SPLIT UNITS
Provision for alarm
Provision for electric heating units
"A+" class building

AVAILABILITY
Apartment 3rd floor

Internal area 90 sq.m. Covered veranda 27,8 sq.m. Uncovered veranda 4 sq.m. Roof garden 83,3 sq.m. Roof garden internal 10,2 sq.m.

There are more apartments available in this project.<...