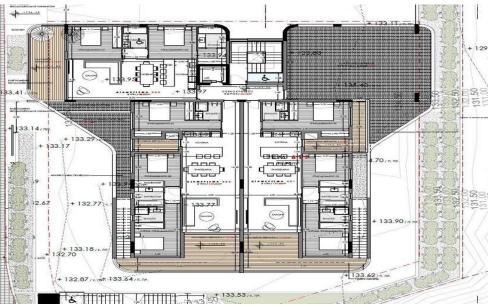

AVAILABILITY
Apartment 3rd floor

Internal area 90 sq.m. Covered veranda 27,8 sq.m. Uncovered veranda 4 sq.m. Roof garden 83,3 sq.m. Roof garden internal 10,2 sq.m.

There are more apartments available in this project.<...