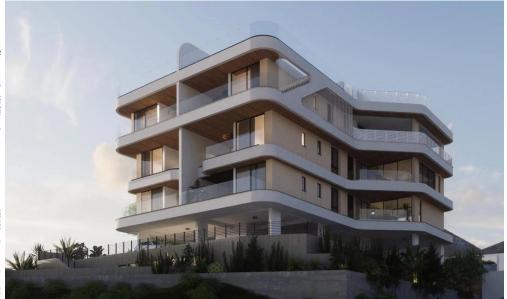

## 2 Bedroom Apartment for Sale in Limassol - Agia Fyla

A brand new complex in Agia Fyla, Limassol. The project comprises of 11 units. Key Features

Double glazed windows
All around insulation
Electrical gate operated with remote control
Solar heater with 0.8tn tank
Pressure pump system
Provision for air-condition SPLIT UNITS
Provision for alarm
Provision for electric heating units
"A+" class building

AVAILABILITY
Apartment 3rd floor

Internal area 90 sq.m. Covered veranda 27,8 sq.m. Uncovered veranda 4 sq.m. Roof garden 83,3 sq.m. Roof garden internal 10,2 sq.m.

There are more apartments available in this project.<...