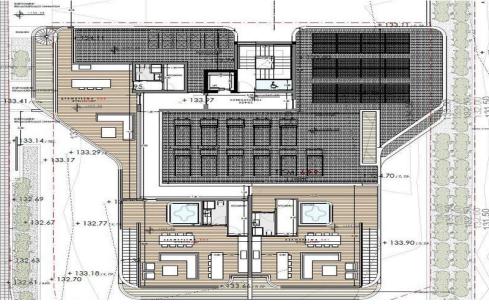

AVAILABILITY
Apartment 3rd floor

Internal area 117,6 sq.m. Covered veranda 27,8 sq.m. Uncovered veranda 4 sq.m. Roof garden 83,3 sq.m. Roof garden internal 10,2 sq.m.

There are more apartments available in this projec...

### **Amenities**

Roof Garden