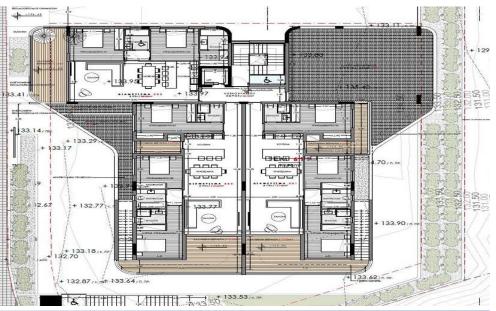

AVAILABILITY
Apartment 3rd floor

Internal area 117,6 sq.m. Covered veranda 27,8 sq.m. Uncovered veranda 4 sq.m. Roof garden 83,3 sq.m. Roof garden internal 10,2 sq.m.

There are more apartments available in this projec...