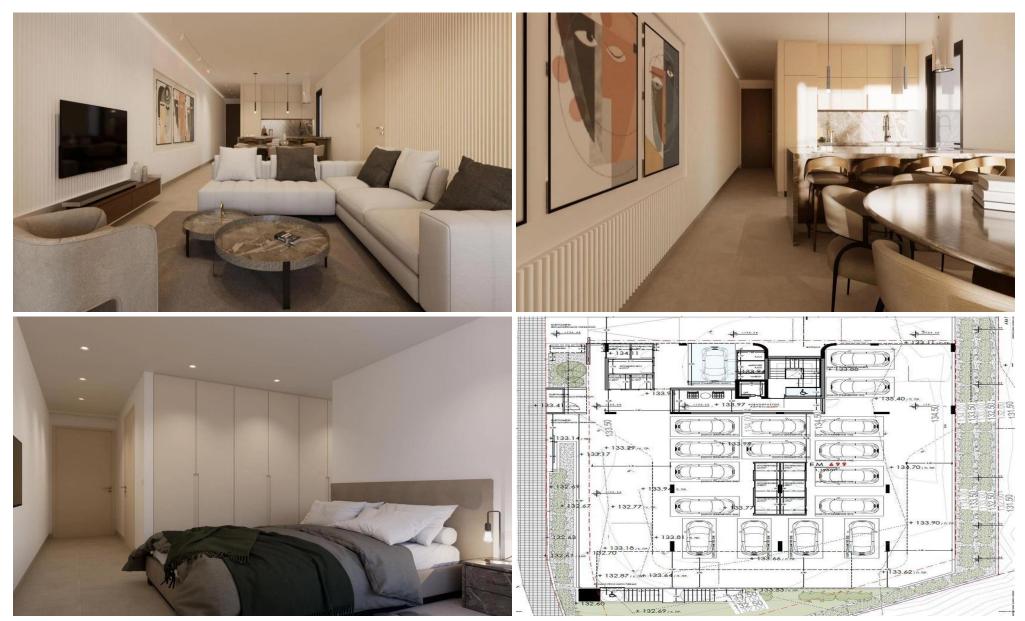

# 3 Bedroom Apartment for Sale in Limassol - Agia Fyla

A brand new complex in Agia Fyla, Limassol. The project comprises of 11 units. Key Features

Double glazed windows
All around insulation
Electrical gate operated with remote control
Solar heater with 0.8tn tank
Pressure pump system
Provision for air-condition SPLIT UNITS
Provision for alarm
Provision for electric heating units
"A+" class building

AVAILABILITY
Apartment 3rd floor

Internal area 117,6 sq.m. Covered veranda 27,8 sq.m. Uncovered veranda 4 sq.m. Roof garden 83,3 sq.m. Roof garden internal 10,2 sq.m.

There are more apartments available in this projec...

### **Amenities**

Roof Garden