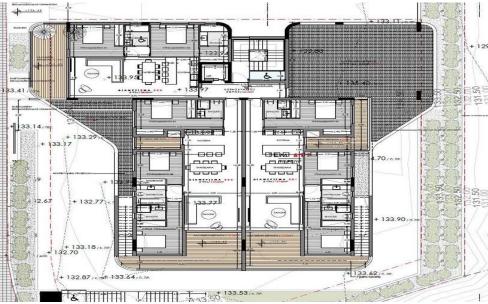

AVAILABILITY
Apartment 3rd floor

Internal area 117,6 sq.m. Covered veranda 24,8 sq.m. Roof garden 69,7 sq.m. Roof garden internal 10,2 sq.m.

There are more apartments available in this project. Delivery Date: July 202...