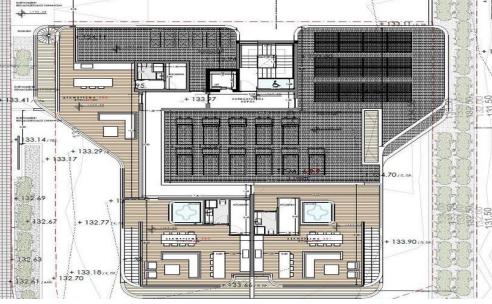

AVAILABILITY
Apartment 3rd floor

Internal area 117,6 sq.m. Covered veranda 24,8 sq.m. Roof garden 69,7 sq.m. Roof garden internal 10,2 sq.m.

There are more apartments available in this project. Delivery Date: July 202...

### **Amenities**

Roof Garden