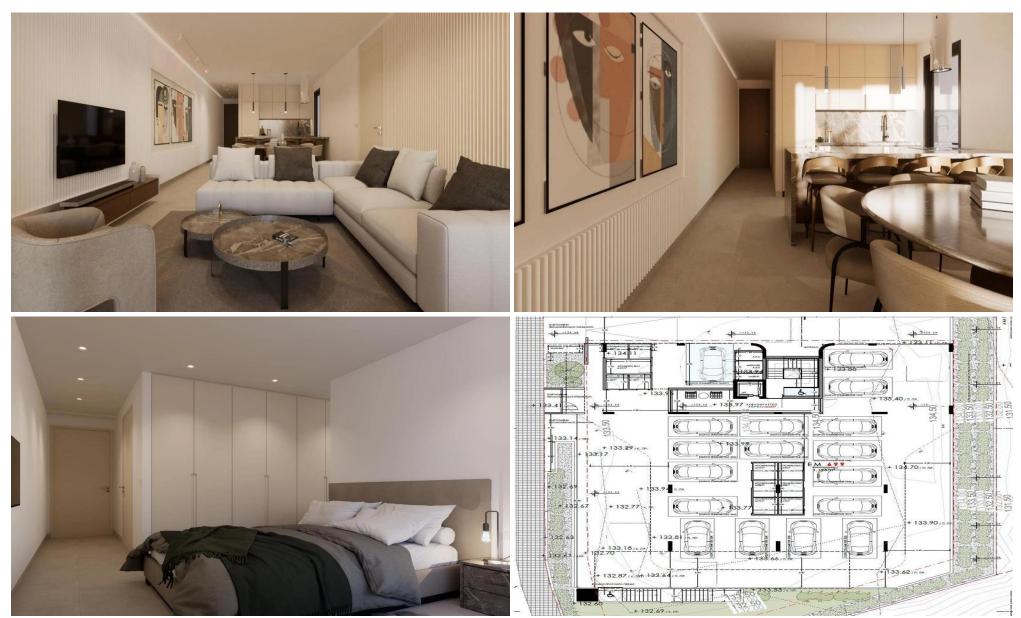

# 3 Bedroom Apartment for Sale in Limassol - Agia Fyla

A brand new complex in Agia Fyla, Limassol. The project comprises of 11 units. Key Features

Double glazed windows
All around insulation
Electrical gate operated with remote control
Solar heater with 0.8tn tank
Pressure pump system
Provision for air-condition SPLIT UNITS
Provision for alarm
Provision for electric heating units
"A+" class building

AVAILABILITY
Apartment 3rd floor

Internal area 117,6 sq.m. Covered veranda 24,8 sq.m. Roof garden 69,7 sq.m. Roof garden internal 10,2 sq.m.

There are more apartments available in this project. Delivery Date: July 202...