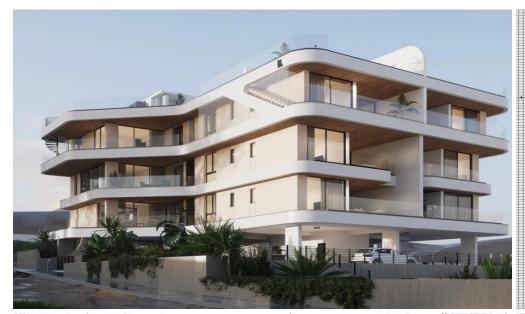

# 3 Bedroom Apartment for Sale in Limassol - Agia Fyla

A brand new complex in Agia Fyla, Limassol. The project comprises of 11 units. Key Features

Double glazed windows
All around insulation
Electrical gate operated with remote control
Solar heater with 0.8tn tank
Pressure pump system
Provision for air-condition SPLIT UNITS
Provision for alarm
Provision for electric heating units
"A+" class building

#### Location

Location: Limassol - Agia Fyla Region: Limassol

Price: €645 000 + VAT

VAT for this property is €34,021 or €122,550. VAT usually is 19%. If it is your first purchase of property, you can have VAT reduced to 5% for the first 150sq.m. of the property.