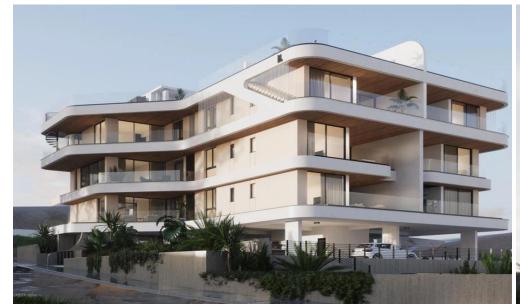

## 4 Bedroom Apartment for Sale in Limassol - Agia Fyla

A brand new complex in Agia Fyla, Limassol. The project comprises of 11 units. Key Features

Double glazed windows
All around insulation
Electrical gate operated with remote control
Solar heater with 0.8tn tank
Pressure pump system
Provision for air-condition SPLIT UNITS
Provision for alarm
Provision for electric heating units
"A+" class building

AVAILABILITY
Apartment 3rd floor

Internal area 240 sq.m. Covered veranda 24,8 sq.m. Roof garden 69,7 sq.m. Roof garden internal 10,2 sq.m.

There are more apartments available in this project. Delivery Date: July 2026<...

## **Amenities**

Roof Garden

Location

Location: Limassol - Agia Fyla Region: Limassol

Price: €1 650 000 + VAT

VAT for this property is €169,125 or €313,500. VAT usually is 19%. If it is your first purchase of property, you can have VAT reduced to 5% for the first 150sq.m. of the property.