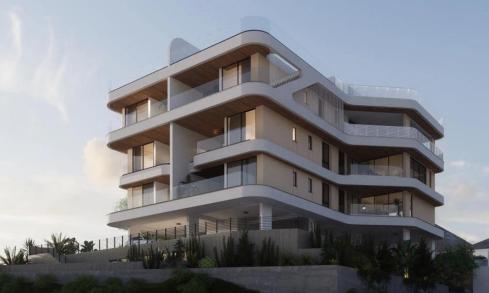

## 4 Bedroom Apartment for Sale in Limassol - Agia Fyla

A brand new complex in Agia Fyla, Limassol. The project comprises of 11 units. Key Features

Double glazed windows
All around insulation
Electrical gate operated with remote control
Solar heater with 0.8tn tank
Pressure pump system
Provision for air-condition SPLIT UNITS
Provision for alarm
Provision for electric heating units
"A+" class building

AVAILABILITY
Apartment 3rd floor

Internal area 240 sq.m. Covered veranda 24,8 sq.m. Roof garden 69,7 sq.m. Roof garden internal 10,2 sq.m.

There are more apartments available in this project. Delivery Date: July 2026<...

## **Amenities**

Roof Garden

Location

Location: Limassol - Agia Fyla Region: Limassol

Price: €1 650 000 + VAT

VAT for this property is €169,125 or €313,500. VAT usually is 19%. If it is your first purchase of property, you can have VAT reduced to 5% for the first 150sq.m. of the property.