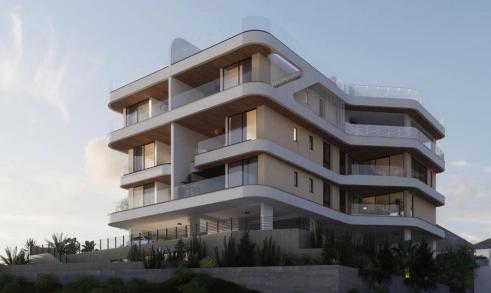

## 2 Bedroom Apartment for Sale in Limassol - Agia Fyla

A brand new complex in Agia Fyla, Limassol. The project comprises of 11 units. Key Features

Double glazed windows
All around insulation
Electrical gate operated with remote control
Solar heater with 0.8tn tank
Pressure pump system
Provision for air-condition SPLIT UNITS
Provision for alarm
Provision for electric heating units
"A+" class building

AVAILABILITY
Apartment 1st floor

Internal area 85,9 sq.m. Covered veranda 22,3 sq.m. Uncovered veranda 7 sq.m.

There are more apartments available in this project. Delivery Date: July 2026

Property Info Plot / Area Info