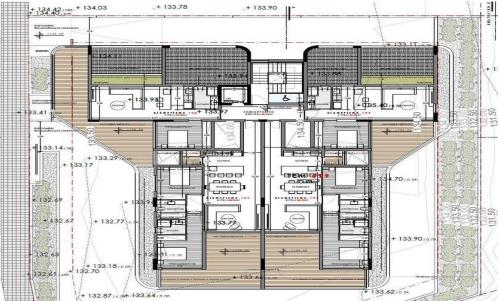

AVAILABILITY
Apartment 1st floor

Internal area 85,9 sq.m. Covered veranda 22,3 sq.m. Uncovered veranda 7 sq.m.

There are more apartments available in this project. Delivery Date: July 2026

Property Info Plot / Area Info