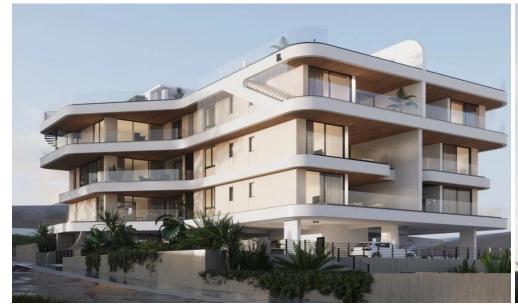

## 2 Bedroom Apartment for Sale in Limassol - Agia Fyla

A brand new complex in Agia Fyla, Limassol. The project comprises of 11 units. Key Features

Double glazed windows
All around insulation
Electrical gate operated with remote control
Solar heater with 0.8tn tank
Pressure pump system
Provision for air-condition SPLIT UNITS
Provision for alarm
Provision for electric heating units
"A+" class building

AVAILABILITY
Apartment 1st floor

Internal area 85,9 sq.m. Covered veranda 22,3 sq.m. Uncovered veranda 7 sq.m.

There are more apartments available in this project. Delivery Date: July 2026

Property Info Plot / Area Info