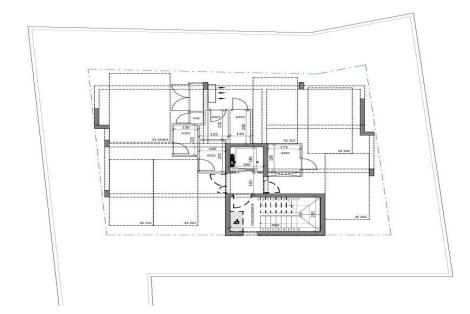

AVAILABILITY
Apartment 4th floor

Internal area 104,5 sq.m. Covered veranda 16,9 sq.m. Uncovered veranda 32,8 sq.m. Roof garden 41,2 sq.m. Internal roof garden 12,3 sq.m.

There are more apartments available in this project.