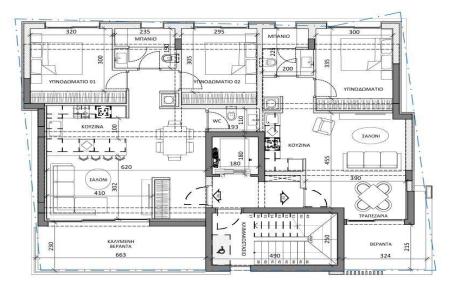

AVAILABILITY
Apartment 4th floor

Internal area 104,5 sq.m. Covered veranda 16,9 sq.m. Uncovered veranda 32,8 sq.m. Roof garden 41,2 sq.m. Internal roof garden 12,3 sq.m.

There are more apartments available in this project.