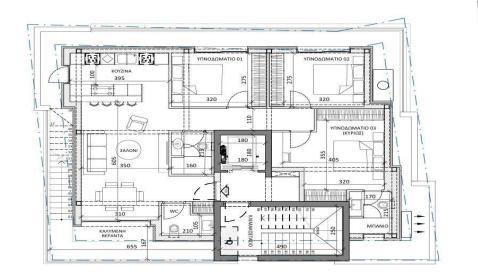

AVAILABILITY
Apartment 4th floor

Internal area 104,5 sq.m. Covered veranda 16,9 sq.m. Uncovered veranda 32,8 sq.m. Roof garden 41,2 sq.m. Internal roof garden 12,3 sq.m.

There are more apartments available in this project.