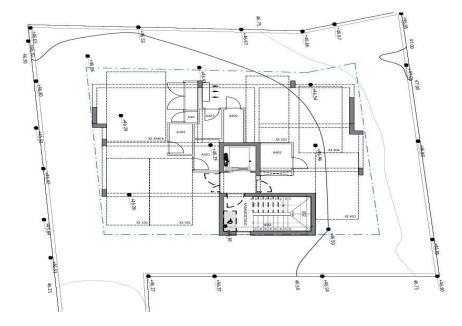

AVAILABILITY
Apartment 4th floor

Internal area 104,5 sq.m. Covered veranda 16,9 sq.m. Uncovered veranda 32,8 sq.m. Roof garden 41,2 sq.m. Internal roof garden 12,3 sq.m.

There are more apartments available in this project.