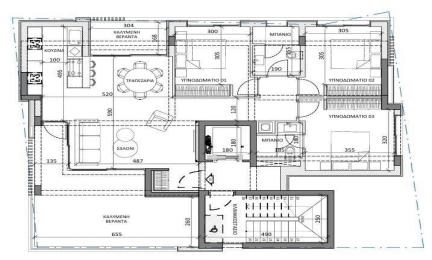

AVAILABILITY
Apartment 4th floor

Internal area 104,5 sq.m. Covered veranda 16,9 sq.m. Uncovered veranda 32,8 sq.m. Roof garden 41,2 sq.m. Internal roof garden 12,3 sq.m.

There are more apartments available in this project.