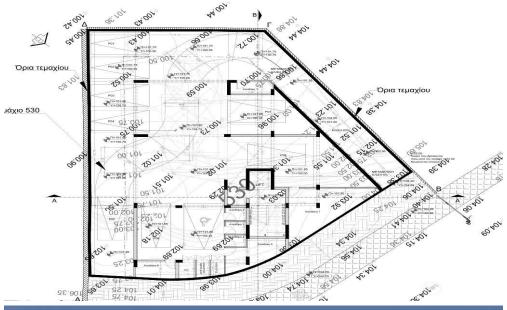

Property Info Plot / Area Info

**Additional info** 

Covered Area 122

Reference Number

54182

**Apartment** Property type

Condition **Under Construction** 

www.index.cy - All Cyprus Real Estate