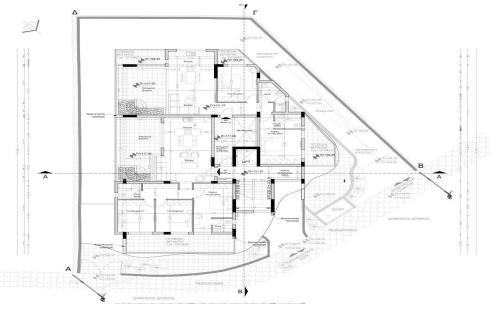

AVAILABILITY
Apartment 3rd floor

Internal area 100,7 sq.m. Covered veranda 21,6 sq.m. Roof garden uncovered 48 sq.m. Roof garden internal 16,9 sq.m.

There are more apartments available in this project. Delivery Date: A...