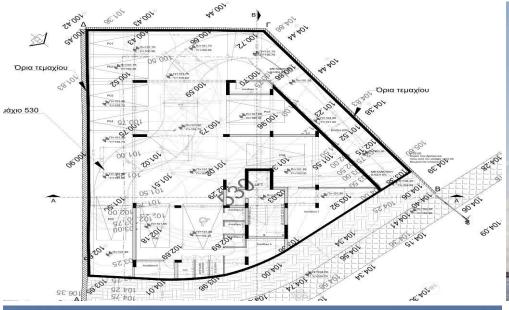

AVAILABILITY
Apartment 2nd floor

Internal area 100,7 sq.m. Covered veranda 23,2 sq.m. Uncovered veranda 20,7 sq.m.

There are more apartments available in this project.

Delivery Date: April 2026

Property Info Plot / Area Info

**Additional info** 

Covered Area 124

www.index.cy - All Cyprus Real Estate

Reference Number

54180

Property type

**Apartment** 

Condition