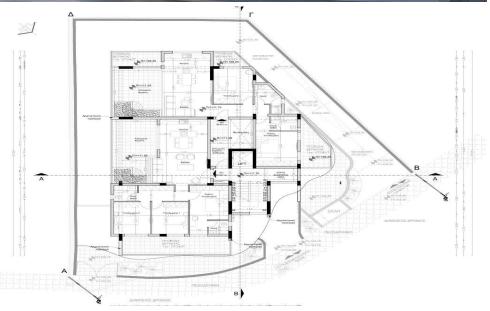

AVAILABILITY
Apartment 2nd floor

Internal area 100,7 sq.m. Covered veranda 23,2 sq.m. Uncovered veranda 20,7 sq.m.

There are more apartments available in this project.

Delivery Date: April 2026

Property Info Plot / Area Info

**Additional info** 

Covered Area 124

www.index.cy - All Cyprus Real Estate

Reference Number

54180

Property type

**Apartment** 

Condition