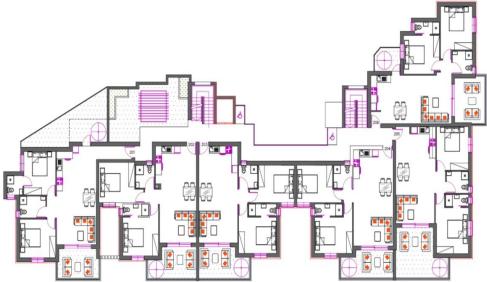

## 2 Bedroom Apartment for Sale in Sotira, Famagusta District

Apartment for sale in Sotira Famagusta area. This low-rise residential complex, consisting of only 13 apartments: 1 single and 12 double, offers the perfect combination of comfort, style and convenience. Each apartment uses only the best finishing materials and modern plumbing. Spacious layouts, large windows and bright colors create a feeling of lightness and spaciousness. A roof garden is provided for additional comfort. For car owners, there is an individual covered parking for each apartment, as well as a spacious storage room. The Sotira area is famous for its calm atmosphere, proximity to the sea and well-developed infrastructure. There are shops, restaurants, schools and other necessa...