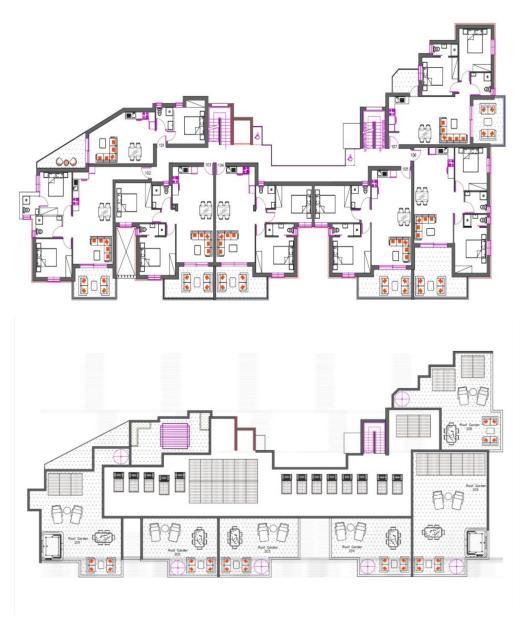

## 2 Bedroom Apartment for Sale in Sotira, Famagusta District

Apartment for sale in Sotira Famagusta area. This low-rise residential complex, consisting of only 13 apartments: 1 single and 12 double, offers the perfect combination of comfort, style and convenience. Each apartment uses only the best finishing materials and modern plumbing. Spacious layouts, large windows and bright colors create a feeling of lightness and spaciousness. A roof garden is provided for additional comfort. For car owners, there is an individual covered parking for each apartment, as well as a spacious storage room. The Sotira area is famous for its calm atmosphere, proximity to the sea and well-developed infrastructure. There are shops, restaurants, schools and other necessa...