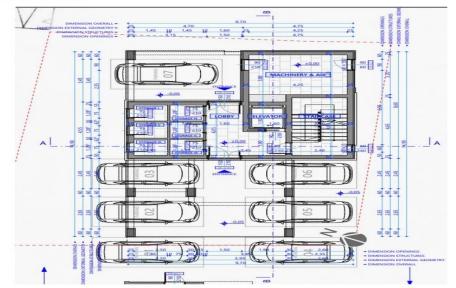

y | A           |                  |              | Condition        | <b>Brand New</b> |
| Air Conditioning  | No          |                  |              | Bathrooms        | 3                |

Amenities Location

Location: Germasogeia Region: Limassol



**Price: €600 000 + VAT** 

VAT for this property is €30,000 or €114,000. VAT usually is 19%. If it is your first purchase of property, you can have VAT reduced to 5% for the first 150sq.m. of the property.

2/4

VAT Excluded

Title transfer fee None

Price per SQM €5 310.00/m²

Common expenses None

## **Representative: DOM Real Estate**

Registration number 397 Email info@dom.com.cy
License number 338/E Legal name N/A

Phone: **+35796644888** 

# **Price change history**

€600 000 on Feb 22, 2025













### **GROUND FLOOR**



### SECOND FLOOR



### FIRST FLOOR