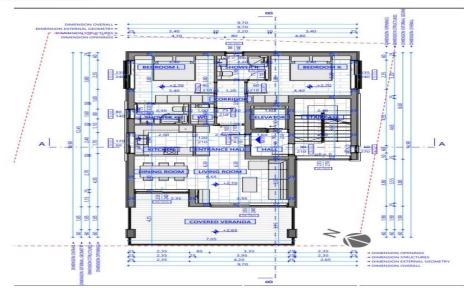

|              | Condition        | <b>Brand New</b> |
| Air Conditioning  | No          |                  |              | Bathrooms        | 3                |

Amenities Location

Location: Germasogeia Region: Limassol



**Price: €600 000 + VAT** 

VAT for this property is €30,000 or €114,000. VAT usually is 19%. If it is your first purchase of property, you can have VAT reduced to 5% for the first 150sq.m. of the property.

2/4

VAT Excluded

Title transfer fee None

Price per SQM €5 310.00/m²

Common expenses None

## **Representative: DOM Real Estate**

Registration number 397 Email info@dom.com.cy
License number 338/E Legal name N/A

Phone: **+35796644888** 

# **Price change history**

€600 000 on Feb 22, 2025













### **GROUND FLOOR**



### SECOND FLOOR



### FIRST FLOOR