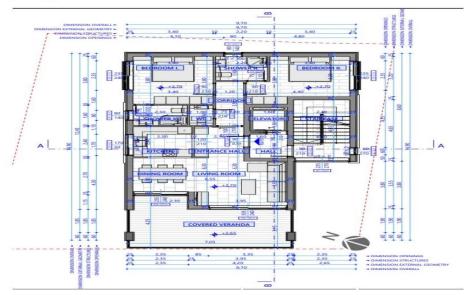

| Condition        | <b>Brand New</b> |
| Air Conditioning  | No          |                  |              | Bathrooms        | 3                |

Amenities Location

Location: Germasogeia Region: Limassol



**Price: €600 000 + VAT** 

VAT for this property is €30,000 or €114,000. VAT usually is 19%. If it is your first purchase of property, you can have VAT reduced to 5% for the first 150sq.m. of the property.

2/4

VAT Excluded

Title transfer fee None

Price per SQM €5 310.00/m²

Common expenses None

## **Representative: DOM Real Estate**

Registration number 397 Email info@dom.com.cy
License number 338/E Legal name N/A

Phone: **+35796644888** 

# **Price change history**

€600 000 on Feb 22, 2025













### **GROUND FLOOR**



### SECOND FLOOR



### FIRST FLOOR