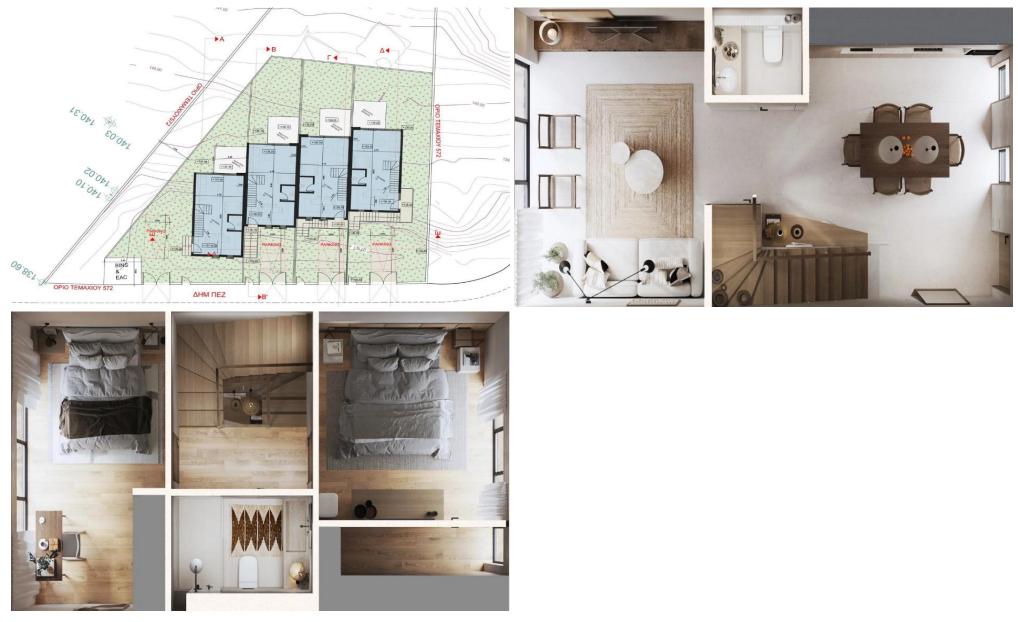

### 2 Bedroom House for Sale in Erimi, Limassol District

For sale a two-bedroom townhouse in the Erimi area (located 20 minutes from Limassol). The project consists of 4 modern townhouses, the design of which is designed in an elegant, minimalistic style using natural building materials. A garden, a balcony and excellent views are provided in each of the facilities, as well as parking and a storage room.