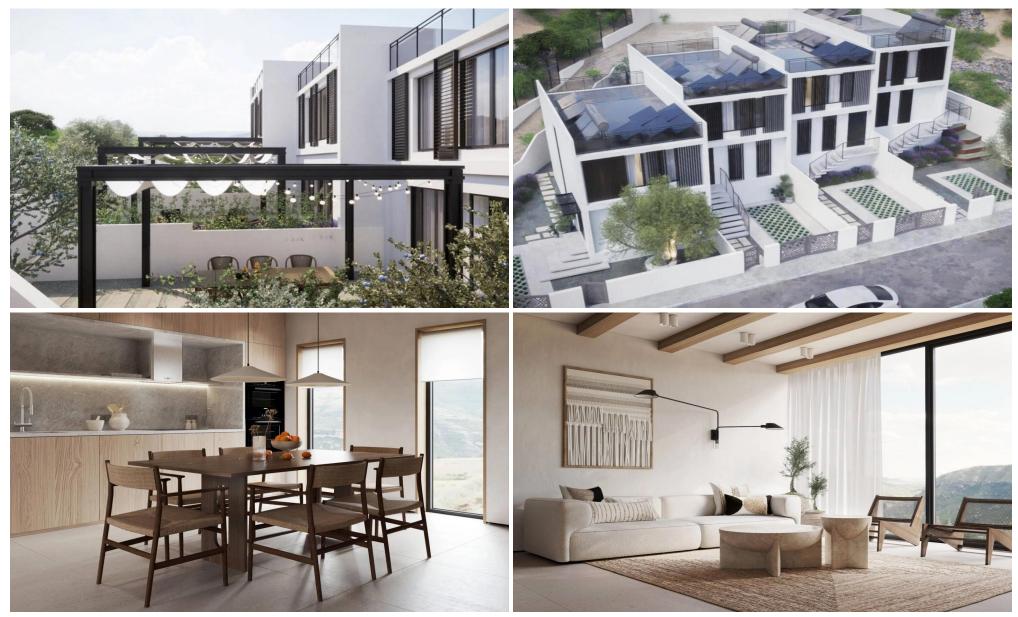

### 2 Bedroom House for Sale in Erimi, Limassol District

For sale a two-bedroom townhouse in the Erimi area (located 20 minutes from Limassol). The project consists of 4 modern townhouses, the design of which is designed in an elegant, minimalistic style using natural building materials. A garden, a balcony and excellent views are provided in each of the facilities, as well as parking and a storage room.