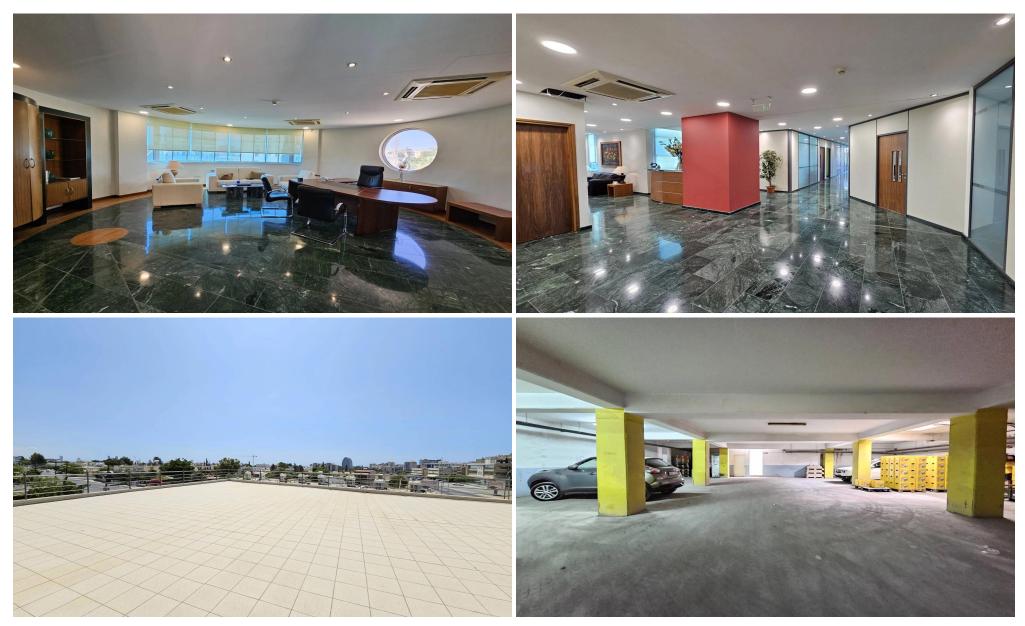

## 932m<sup>2</sup> Office for Sale

For sale a modern office located in the business center of Limassol, Linopetra district, close to all necessary infrastructure within walking distance to the waterfront. The office is located on the second floor, has an entrance area and reception, 11 office rooms, a server room, a kitchen, 4 toilets with a total area of 420 m2, a large outdoor track with views of the city and the sea (325m2), 2 large utility rooms (178m2) in the basement of the building. There are also 9 underground parking spaces and 1 outdoor parking space.