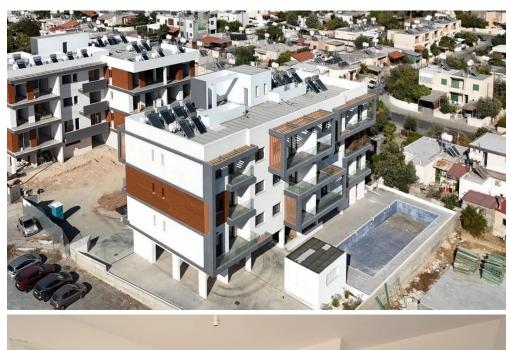

## 2 Bedroom Apartment for Sale

For sale 2 bedroom apartment in a new modern building located in the prestigious area of Linopetra. There is pool in complex, a covered parking and a storage room. Convenient access to the highway connecting all districts of Limassol, close to private schools, shops, 5 minutes drive from the business part of the city, 700 meters from the tourist area.

| Property Info     |                | Plot / Area Info |              | Additional info  |                  |
|-------------------|----------------|------------------|--------------|------------------|------------------|
| Covered Area      | 90             |                  |              | Reference Number | 129132           |
| Furnishing        | Unfurnished    | Parking          | Covered, Yes | Property type    | <b>Apartment</b> |
| Energy Efficiency | Α              |                  | Covered, res | Condition        | <b>Brand New</b> |
| Air Conditioning  | All rooms, Yes |                  |              | Bathrooms        | 2                |