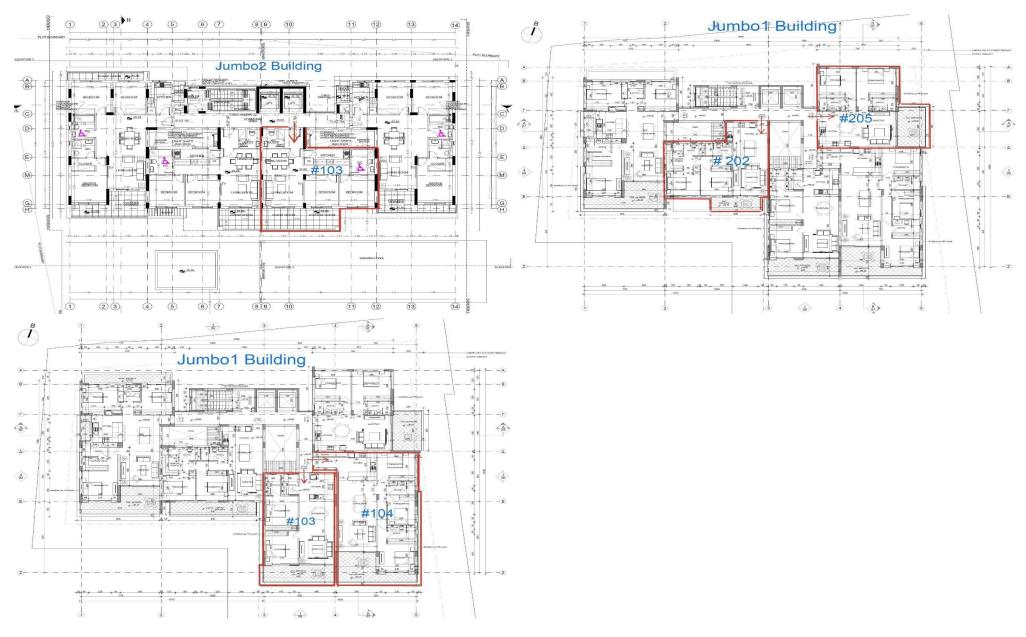

## 2 Bedroom Apartment for Sale

For sale 2 bedroom apartment in a new modern building located in the prestigious area of Linopetra. There is pool in complex, a covered parking and a storage room. Convenient access to the highway connecting all districts of Limassol, close to private schools, shops, 5 minutes drive from the business part of the city, 700 meters from the tourist area.