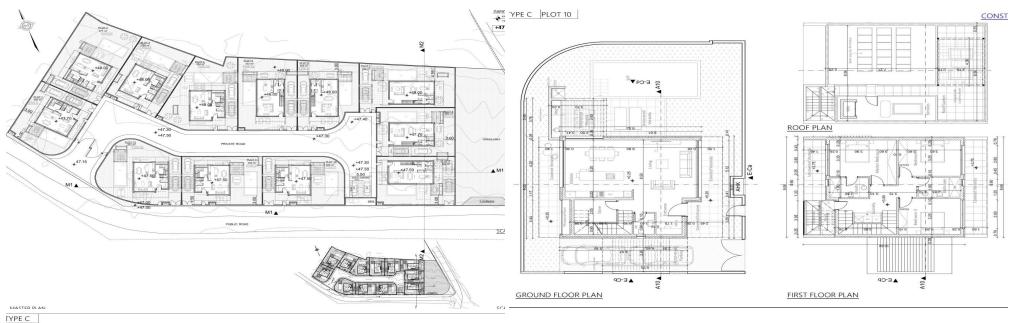

## 3 Bedroom House for Sale in Geroskipou, Paphos District

A villa in a new complex in Paphos is offered for sale. The complex is a collection of 12 luxury three-bedroom villas located in the tourist area of Geroskipou. Each villa features modern architecture, carefully designed spacious interior spaces and open-plan living areas with high ceilings providing an abundance of natural light through sliding doors and floor-to-ceiling windows. Each villa has: underfloor heating and a separate area on each floor, VRV cooling system providing efficient and customizable climate control, high ceilings of 3.1 m and high doors of 2.4 m in all rooms, full thermal insulation, energy-efficient thin aluminum providing energy efficiency category A, private parki...