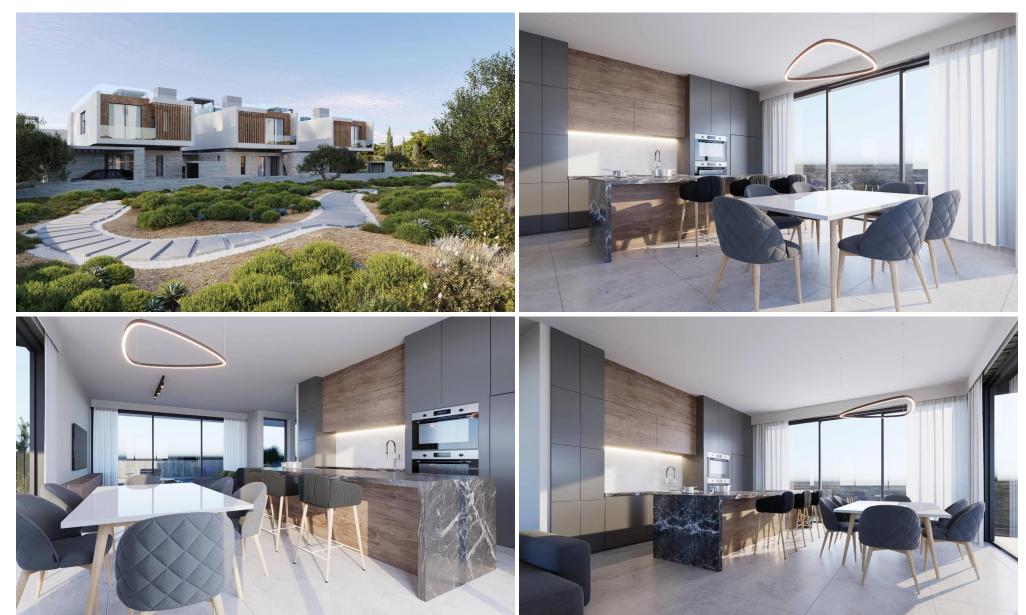

## 3 Bedroom House for Sale in Geroskipou, Paphos District

A villa in a new complex in Paphos is offered for sale. The complex is a collection of 12 luxury three-bedroom villas located in the tourist area of Geroskipou. Each villa features modern architecture, carefully designed spacious interior spaces and open-plan living areas with high ceilings providing an abundance of natural light through sliding doors and floor-to-ceiling windows. Each villa has: underfloor heating and a separate area on each floor, VRV cooling system providing efficient and customizable climate control, high ceilings of 3.1 m and high doors of 2.4 m in all rooms, full thermal insulation, energy-efficient thin aluminum providing energy efficiency category A, private parki...