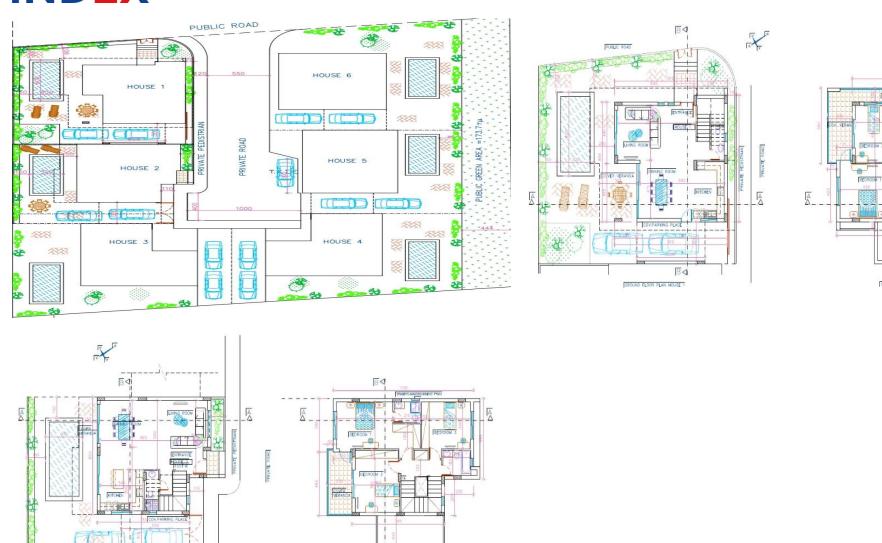

## 4 Bedroom House for Sale in Livadia Larnakas, Larnaca District

A unique villa for sale in the prestigious area of Livadia, Larnaca. The villa has 4 cozy bedrooms, 3 comfortable bathrooms and a guest toilet. There is an amazing 56 m2 garden on the roof, which will allow you to enjoy magnificent views of the surrounding nature. A covered veranda of 23 m2 and a terrace where you can enjoy a cup of coffee or dinner outdoors. There is a storage room in the house for storing personal belongings and tools. It is equipped with a photo electric system and solar panels, which significantly reduces electricity costs. In addition, the villa has all the necessary infrastructure, which ensures a comfortable life. An ideal place for those who are looking for luxury...