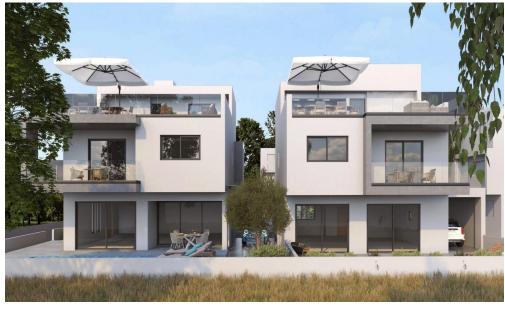

## 4 Bedroom House for Sale in Livadia Larnakas, Larnaca District

A unique villa for sale in the prestigious area of Livadia, Larnaca. The villa has 4 cozy bedrooms, 3 comfortable bathrooms and a guest toilet. There is an amazing 56 m2 garden on the roof, which will allow you to enjoy magnificent views of the surrounding nature. A covered veranda of 23 m2 and a terrace where you can enjoy a cup of coffee or dinner outdoors. There is a storage room in the house for storing personal belongings and tools. It is equipped with a photo electric system and solar panels, which significantly reduces electricity costs. In addition, the villa has all the necessary infrastructure, which ensures a comfortable life. An ideal place for those who are looking for luxury...