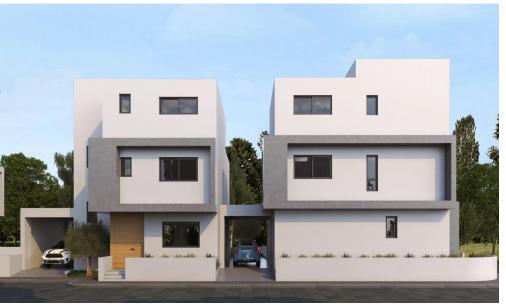

## 4 Bedroom House for Sale in Livadia Larnakas, Larnaca District

A unique villa for sale in the prestigious area of Livadia, Larnaca. The villa has 4 cozy bedrooms, 3 comfortable bathrooms and a guest toilet. There is an amazing 56 m2 garden on the roof, which will allow you to enjoy magnificent views of the surrounding nature. A covered veranda of 23 m2 and a terrace where you can enjoy a cup of coffee or dinner outdoors. There is a storage room in the house for storing personal belongings and tools. It is equipped with a photo electric system and solar panels, which significantly reduces electricity costs. In addition, the villa has all the necessary infrastructure, which ensures a comfortable life. An ideal place for those who are looking for luxury...