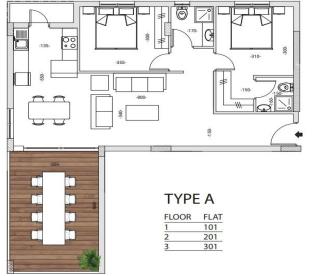

## 2 Bedroom Apartment for Sale in Larnaca - Sotiros

An apartment for sale in a new residential complex in Larnaca Center, which combines style, comfort and convenience. The spacious layout includes a living room and a kitchen, made in a modern design with functional solutions, as well as a large balcony. The building was built in accordance with European standards, using advanced technologies and high-quality materials. For energy efficiency, thermal insulation materials are used to ensure a comfortable climate at any time of the year. Covered parking, a storage room and an elevator are provided on site. The convenient location near the entire urban infrastructure — shops, schools, cafes and transport hubs — makes this apartment an exc...

| Property Info     |                     | Plot / Area Info |              | Additional info  |                  |
|-------------------|---------------------|------------------|--------------|------------------|------------------|
| Covered Area      | ered Area <b>98</b> |                  |              | Reference Number | 118113           |
| Furnishing        | Unfurnished         | Parking          | Covered, Yes | Property type    | <b>Apartment</b> |
| Energy Efficiency | N/A                 | Parking          | Covered, res | Condition        | <b>Brand New</b> |
| Air Conditioning  | No                  |                  |              | Bathrooms        | 2                |