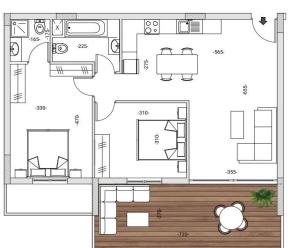

## **Price change history**

€269 500 on Feb 22, 2025 €269 000 on Apr 8, 2025

TYPE B FLAT 102 **FLOOR** 202 302