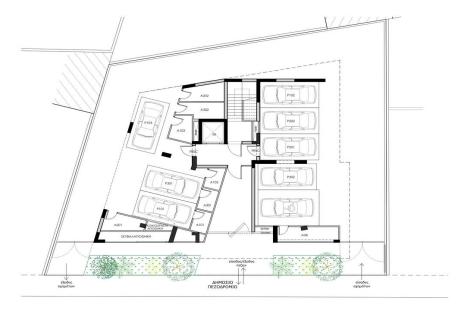

## 2 Bedroom Apartment for Sale in Limassol - Apostolos Andreas

For sale 2 bedroom apartment in a new project (off-plan development stage) in Limassol. This is a modern residential complex offering spacious apartments with 2 and 3 bedrooms, large verandas, Italian ceramics in decoration, video surveillance in common areas, a code entrance, a private storage room and covered parking. The project is located with easy access to the city center and close to all necessary amenities. It is an ideal place for those who want to enjoy a luxurious life in the heart of Limassol.

| Property Info     |                | Plot / Area Info |              | Additional info  |                  |
|-------------------|----------------|------------------|--------------|------------------|------------------|
| Covered Area      | overed Area 99 |                  |              | Reference Number | 128983           |
| Furnishing        | Unfurnished    | Darking          | Covered, Yes | Property type    | <b>Apartment</b> |
| Energy Efficiency | Α              | Parking          | Covered, res | Condition        | <b>Pre-Owned</b> |
| Air Conditioning  | No             |                  |              | Bathrooms        | 1                |