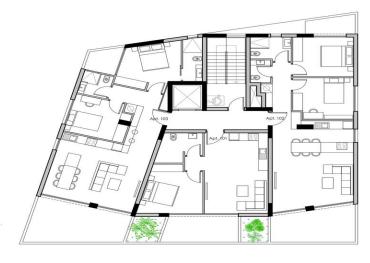

## 2 Bedroom Apartment for Sale in Limassol - Apostolos Andreas

For sale 2 bedroom apartment in a new project (off-plan development stage) in Limassol. This is a modern residential complex offering spacious apartments with 2 and 3 bedrooms, large verandas, Italian ceramics in decoration, video surveillance in common areas, a code entrance, a private storage room and covered parking. The project is located with easy access to the city center and close to all necessary amenities. It is an ideal place for those who want to enjoy a luxurious life in the heart of Limassol.

| Property Info     |                | Plot / Area Info |              | Additional info  |                  |
|-------------------|----------------|------------------|--------------|------------------|------------------|
| Covered Area      | overed Area 99 |                  |              | Reference Number | 128983           |
| Furnishing        | Unfurnished    | Darking          | Covered, Yes | Property type    | <b>Apartment</b> |
| Energy Efficiency | Α              | Parking          | Covered, res | Condition        | <b>Pre-Owned</b> |
| Air Conditioning  | No             |                  |              | Bathrooms        | 1                |

## **Price change history**

€390 000 on Feb 22, 2025

ΚΑΤΟΨΗ 2ου ΟΡΟΦΟΥ

ΚΑΤΟΨΗ 1ου ΟΡΟΦΟΥ