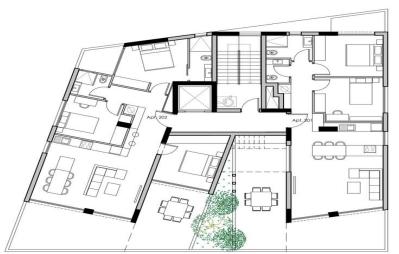

## 2 Bedroom Apartment for Sale in Limassol - Apostolos Andreas

For sale 2 bedroom apartment in a new project (off-plan development stage) in Limassol. This is a modern residential complex offering spacious apartments with 2 and 3 bedrooms, large verandas, Italian ceramics in decoration, video surveillance in common areas, a code entrance, a private storage room and covered parking. The project is located with easy access to the city center and close to all necessary amenities. It is an ideal place for those who want to enjoy a luxurious life in the heart of Limassol.

| Property Info     |                | Plot / Area Info |              | Additional info  |                  |
|-------------------|----------------|------------------|--------------|------------------|------------------|
| Covered Area      | overed Area 99 |                  |              | Reference Number | 128983           |
| Furnishing        | Unfurnished    | Darking          | Covered, Yes | Property type    | <b>Apartment</b> |
| Energy Efficiency | Α              | Parking          | Covered, res | Condition        | <b>Pre-Owned</b> |
| Air Conditioning  | No             |                  |              | Bathrooms        | 1                |

## **Price change history**

€390 000 on Feb 22, 2025

ΚΑΤΟΨΗ 2ου ΟΡΟΦΟΥ

ΚΑΤΟΨΗ 1ου ΟΡΟΦΟΥ