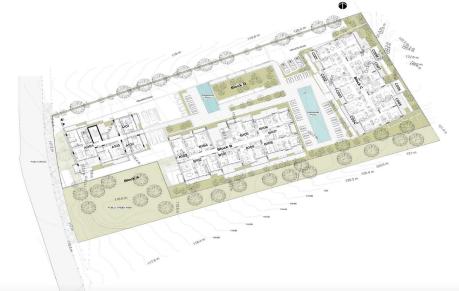

## 2 Bedroom Apartment for Sale in Empa, Paphos District

2 bedroom apartment for sale in a new, luxury residential project located in Emba, Paphos. This modern complex includes a total of 44 apartments, including 18 studios, 18 one-bedroom apartments and 8 two-bedroom apartments. The complex, which covers four buildings, provides privacy, comfort and convenience for each tenant, with each apartment having its own dedicated covered parking space. Residents will be able to enjoy a range of onsite amenities specifically designed to support a balanced lifestyle. The project includes two communal pools, ideal for relaxation and socializing, as well as a fully equipped gym and a luxurious spa offering wellness and fitness facilities just a few steps...