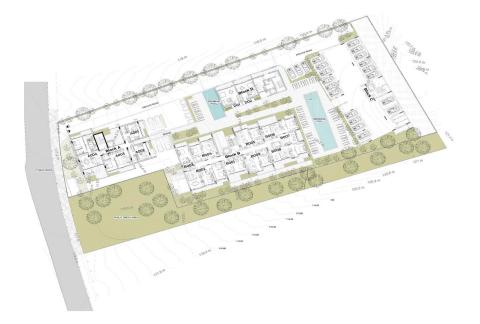

## 2 Bedroom Apartment for Sale in Empa, Paphos District

2 bedroom apartment for sale in a new, luxury residential project located in Emba, Paphos. This modern complex includes a total of 44 apartments, including 18 studios, 18 one-bedroom apartments and 8 two-bedroom apartments. The complex, which covers four buildings, provides privacy, comfort and convenience for each tenant, with each apartment having its own dedicated covered parking space. Residents will be able to enjoy a range of onsite amenities specifically designed to support a balanced lifestyle. The project includes two communal pools, ideal for relaxation and socializing, as well as a fully equipped gym and a luxurious spa offering wellness and fitness facilities just a few steps...