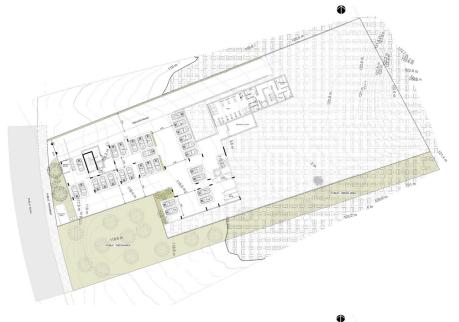

## 2 Bedroom Apartment for Sale in Empa, Paphos District

2 bedroom apartment for sale in a new, luxury residential project located in Emba, Paphos. This modern complex includes a total of 44 apartments, including 18 studios, 18 one-bedroom apartments and 8 two-bedroom apartments. The complex, which covers four buildings, provides privacy, comfort and convenience for each tenant, with each apartment having its own dedicated covered parking space. Residents will be able to enjoy a range of onsite amenities specifically designed to support a balanced lifestyle. The project includes two communal pools, ideal for relaxation and socializing, as well as a fully equipped gym and a luxurious spa offering wellness and fitness facilities just a few steps...