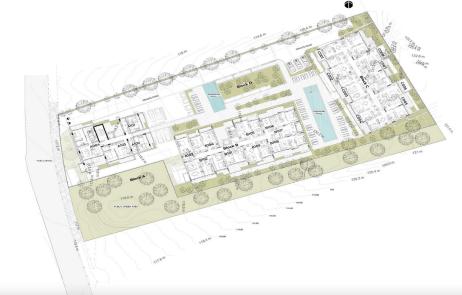

## 1 Bedroom Apartment for Sale in Empa, Paphos District

Studio for sale in a new, luxury residential project located in Emba, Paphos. This modern complex includes a total of 44 apartments, including 18 studios, 18 one-bedroom apartments and 8 two-bedroom apartments. The complex, which covers four buildings, provides privacy, comfort and convenience for each tenant, with each apartment having its own dedicated covered parking space. Residents will be able to enjoy a range of on-site amenities specifically designed to support a balanced lifestyle. The project includes two communal pools, ideal for relaxation and socializing, as well as a fully equipped gym and a luxurious spa offering wellness and fitness facilities just a few steps from each ho...