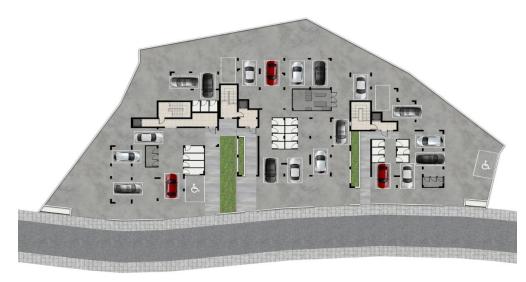

## 2 Bedroom Apartment for Sale in Parekklisia, Limassol District

Apartment for sale in a new project in a quiet and peaceful area of Parekklisia, Limassol. Three complexes nearby on the same line from a reliable developer. It consists of 1,2,3 bedroom apartments. The apartment combines high-end design, finishes and the latest trends using high-quality materials and plumbing. The apartments are designed with maximum comfort in mind. The project features an open-plan living room and kitchen, as well as a covered balcony. Parking is provided on the ground floor. The project is located 3 minutes from the highway and 6 minutes from the beach.

| Property Info     |             | Plot / Area Info |              | Additional info  |                  |
|-------------------|-------------|------------------|--------------|------------------|------------------|
| Covered Area      | 101         |                  |              | Reference Number | 128719           |
| Furnishing        | Unfurnished | Parking          | Covered, Yes | Property type    | <b>Apartment</b> |
| Energy Efficiency | A           |                  |              | Condition        | <b>Brand New</b> |
| Air Conditioning  | No          |                  |              | Bathrooms        | 2                |