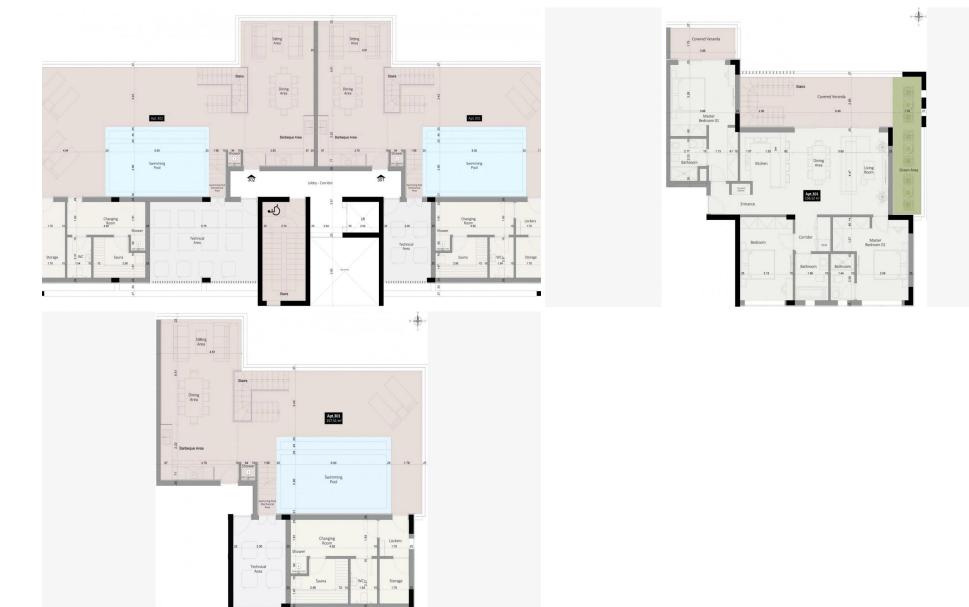

### **3** Bedroom Apartment for Sale in Germasogeia, Limassol District

Penthouse for sale in a new complex located in a tourist area Limassol, Linopetra, 700 meters from the beach, within walking distance of all city infrastructure, including supermarkets, restaurants, cafes, banks, pharmacies and grocery stores. Main advantages:controlled entrance to the territory of the complexshared swimming poolcovered parking and storage roomssea view from the apartments on the 2nd and 3rd floorshigh ceilings (3.15 m). And also: Italian cabinets and kitchens FRIUL INTAGLIVRV DAIKIN air conditioning systemDAIKIN water floor heating systemParquet floors in the bedrooms, living rooms and kitchens of MEISTERMarble floors and walls in bathroomsPlumbing LAUFENItalian interi...

| Property Info                                                       |                                           | Plot / Area I            | nfo          | Additional info                                             |                                       |
|---------------------------------------------------------------------|-------------------------------------------|--------------------------|--------------|-------------------------------------------------------------|---------------------------------------|
| Covered Area<br>Furnishing<br>Energy Efficiency<br>Air Conditioning | 156<br>Unfurnished<br>A<br>All rooms, Yes | Parking                  | Covered, Yes | Reference Number<br>Property type<br>Condition<br>Bathrooms | 128717<br>Apartment<br>Brand New<br>3 |
| Amenities                                                           | Location<br>Location: Germas              | ogeia Region: <b>Lin</b> | nassol       |                                                             |                                       |