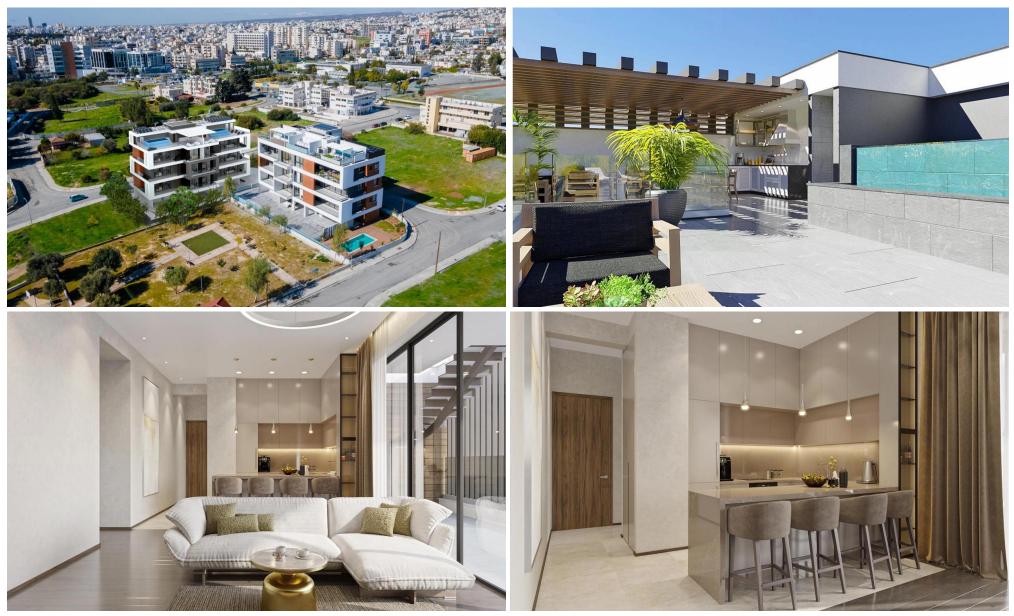

### **3** Bedroom Apartment for Sale in Germasogeia, Limassol District

Penthouse for sale in a new complex located in a tourist area Limassol, Linopetra, 700 meters from the beach, within walking distance of all city infrastructure, including supermarkets, restaurants, cafes, banks, pharmacies and grocery stores. Main advantages:controlled entrance to the territory of the complexshared swimming poolcovered parking and storage roomssea view from the apartments on the 2nd and 3rd floorshigh ceilings (3.15 m). And also: Italian cabinets and kitchens FRIUL INTAGLIVRV DAIKIN air conditioning systemDAIKIN water floor heating systemParquet floors in the bedrooms, living rooms and kitchens of MEISTERMarble floors and walls in bathroomsPlumbing LAUFENItalian interi...

| Property Info                                                       |                                           | Plot / Area I            | nfo          | Additional info                                             |                                       |
|---------------------------------------------------------------------|-------------------------------------------|--------------------------|--------------|-------------------------------------------------------------|---------------------------------------|
| Covered Area<br>Furnishing<br>Energy Efficiency<br>Air Conditioning | 156<br>Unfurnished<br>A<br>All rooms, Yes | Parking                  | Covered, Yes | Reference Number<br>Property type<br>Condition<br>Bathrooms | 128717<br>Apartment<br>Brand New<br>3 |
| Amenities                                                           | Location<br>Location: Germas              | ogeia Region: <b>Lin</b> | nassol       |                                                             |                                       |

#### Price: €1 500 000 + VAT

VAT for this property is €83,077 or €285,000. VAT usually is 19%. If it is your first purchase of property, you can have VAT reduced to 5% for the first 150sq.m. of the property.