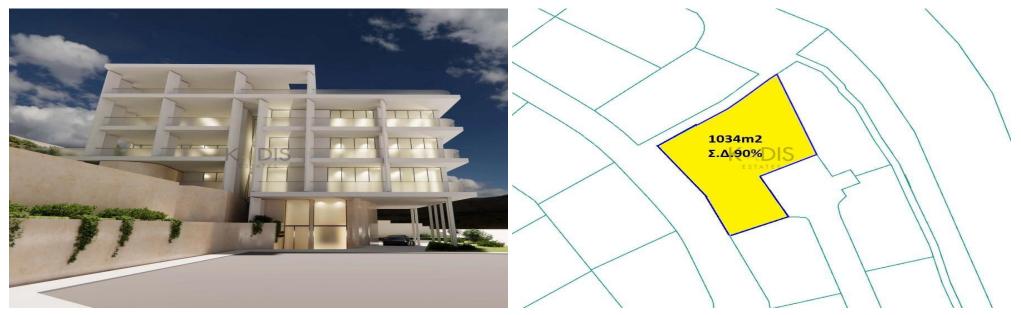

#### 1,034m<sup>2</sup> Plot for Sale in Limassol District

- Plot Area 1034m2Building Factor 90%,
- •Cover Factor 50%,
- •Sea View

| Property Info | Plot / Area Info |      | Additional info                   |                         |  |
|---------------|------------------|------|-----------------------------------|-------------------------|--|
|               | Plot area        | 1034 | Reference Number<br>Property type | 10545<br>Land and Plots |  |