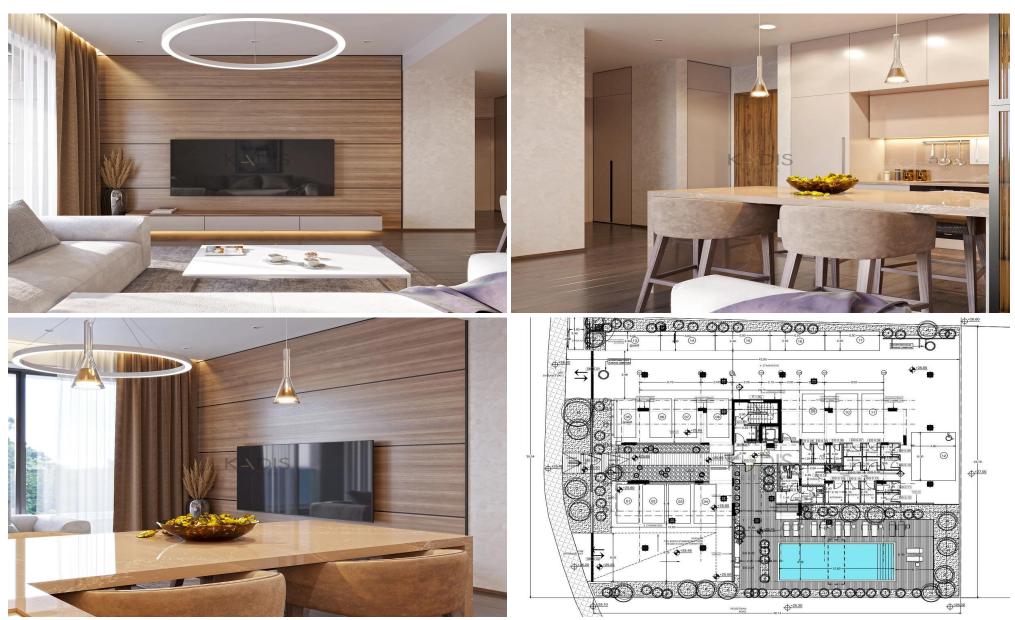

## 2 Bedroom Apartment for Sale in Potamos Germasogeias, Limassol District

- •2 Bedroom
- •2 W/C
- •Internal Area 110m2
- Covered Verandas 35m2
- Uncovered Area 14m2
- •En Suite Bathroom
- Guest
- Covered Parking
- Storage
- •Common Pool
- Garden
- Energy Efficiency "A"

| Property Info    |                | Plot / Area Info |              | Additional info  |                  |
|------------------|----------------|------------------|--------------|------------------|------------------|
|                  |                |                  |              | Reference Number | 10552            |
| Covered Area     | 110            | Pool             | Yes          | Property type    | <b>Apartment</b> |
| Air Conditioning | All rooms, Yes | Parking          | Covered, Yes | Condition        | <b>Brand New</b> |
|                  |                |                  |              | Bathrooms        | 2                |