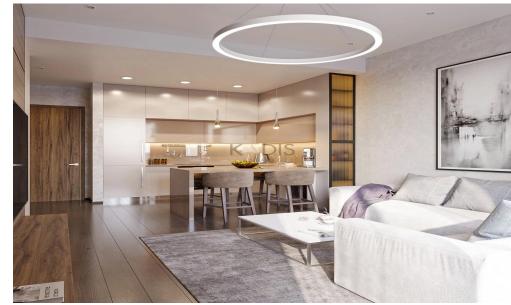

## 2 Bedroom Apartment for Sale in Potamos Germasogeias, Limassol District

- •2 Bedroom
- •2 W/C
- •Internal Area 110m2
- Covered Verandas 35m2
- Uncovered Area 14m2
- •En Suite Bathroom
- Guest
- Covered Parking
- Storage
- •Common Pool
- Garden
- Energy Efficiency "A"

| Property Info    |                | Plot / Area Info |              | Additional info  |                  |
|------------------|----------------|------------------|--------------|------------------|------------------|
|                  |                |                  |              | Reference Number | 10552            |
| Covered Area     | 110            | Pool             | Yes          | Property type    | <b>Apartment</b> |
| Air Conditioning | All rooms, Yes | Parking          | Covered, Yes | Condition        | <b>Brand New</b> |
|                  |                |                  |              | Bathrooms        | 2                |