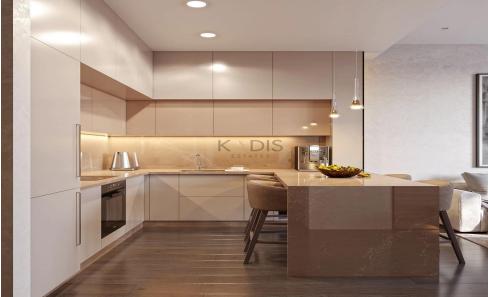

## 2 Bedroom Apartment for Sale in Potamos Germasogeias, Limassol District

- •2 Bedroom
- •2 W/C
- •Internal Area 110m2
- Covered Verandas 35m2
- Uncovered Area 14m2
- •En Suite Bathroom
- Guest
- Covered Parking
- Storage
- •Common Pool
- Garden
- Energy Efficiency "A"