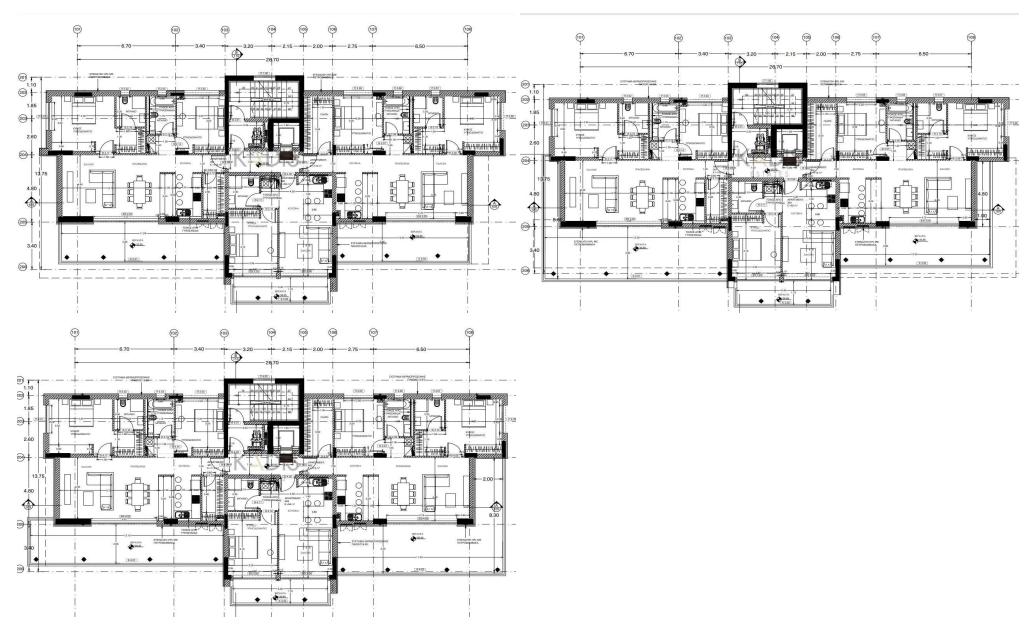

## 2 Bedroom Apartment for Sale in Potamos Germasogeias, Limassol District

- •2 Bedroom
- •2 W/C
- •Internal Area 110m2
- Covered Verandas 35m2
- Uncovered Area 14m2
- •En Suite Bathroom
- Guest
- Covered Parking
- Storage
- •Common Pool
- Garden
- Energy Efficiency "A"

| Property Info    |                | Plot / Area Info |              | Additional info  |                  |
|------------------|----------------|------------------|--------------|------------------|------------------|
|                  |                |                  |              | Reference Number | 10552            |
| Covered Area     | 110            | Pool             | Yes          | Property type    | <b>Apartment</b> |
| Air Conditioning | All rooms, Yes | Parking          | Covered, Yes | Condition        | <b>Brand New</b> |
|                  |                |                  |              | Bathrooms        | 2                |