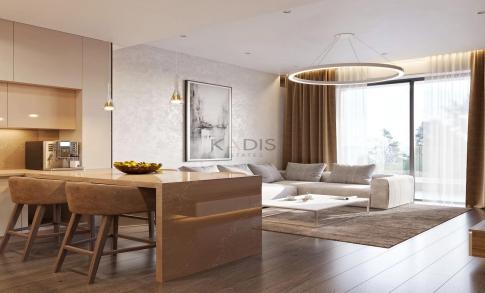

## 2 Bedroom Apartment for Sale in Potamos Germasogeias, Limassol District

- •2 Bedroom
- •2 W/C
- •Internal Area 110m2
- Covered Verandas 35m2
- Uncovered Area 14m2
- •En Suite Bathroom
- Guest
- Covered Parking
- Storage
- •Common Pool
- Garden
- Energy Efficiency "A"