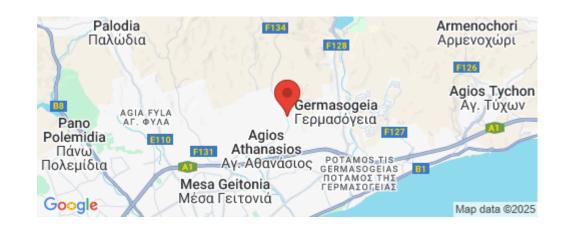

**Amenities Location** 

• Guest WC

Location: Potamos Germasogeias Region: Limassol

Coordinates: 34.7191661 / 33.06683211

Price: €940 000 + VAT

VAT for this property is €47,000 or €178,600. VAT usually is 19%. If it is your first purchase of property, you can have VAT reduced to 5% for the first 150sq.m. of the property.