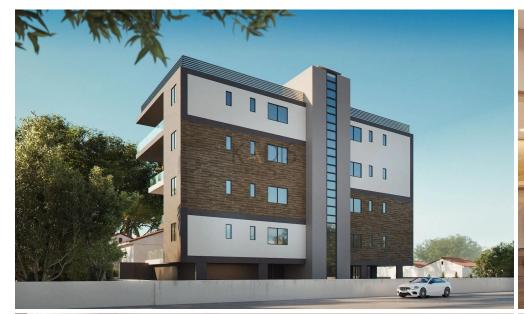

## 2 Bedroom Apartment for Sale in Potamos Germasogeias, Limassol District

- •2 Bedroom
- •2 W/C
- •Internal Area 110m2
- Covered Verandas 35m2
- Uncovered Area 14m2
- •En Suite Bathroom
- Guest
- Covered Parking
- Storage
- •Common Pool
- Garden
- Energy Efficiency "A"