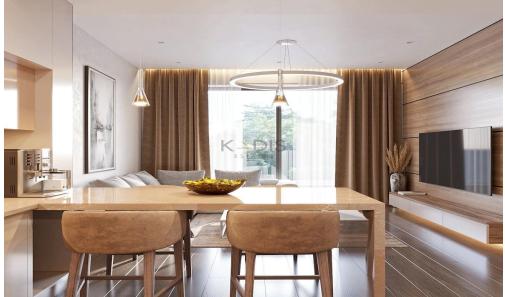

## 2 Bedroom Apartment for Sale in Potamos Germasogeias, Limassol District

- •2 Bedroom
- •2 W/C
- •Internal Area 110m2
- Covered Verandas 35m2
- Uncovered Area 14m2
- •En Suite Bathroom
- Guest
- Covered Parking
- Storage
- •Common Pool
- Garden
- Energy Efficiency "A"

| Property Info    |                | Plot / Area Info |              | Additional info  |                  |
|------------------|----------------|------------------|--------------|------------------|------------------|
|                  |                |                  |              | Reference Number | 10552            |
| Covered Area     | 110            | Pool             | Yes          | Property type    | <b>Apartment</b> |
| Air Conditioning | All rooms, Yes | Parking          | Covered, Yes | Condition        | <b>Brand New</b> |
|                  |                |                  |              | Bathrooms        | 2                |