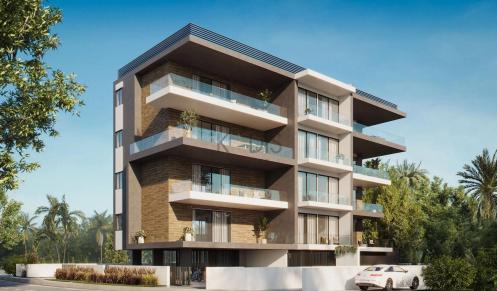

## 2 Bedroom Apartment for Sale in Potamos Germasogeias, Limassol District

- •2 Bedroom
- •2 W/C
- •Internal Area 110m2
- Covered Verandas 35m2
- Uncovered Area 14m2
- •En Suite Bathroom
- Guest
- Covered Parking
- Storage
- •Common Pool
- Garden
- Energy Efficiency "A"