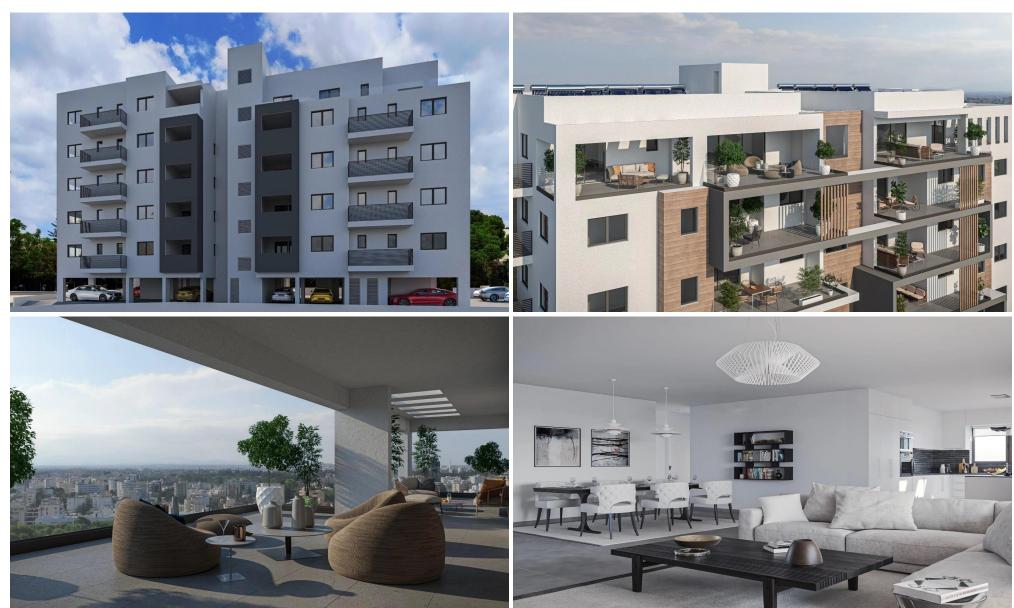

## 3 Bedroom Apartment for Sale in Strovolos, Nicosia District

Modern 3-bedroom apartment for sale, located in Strovolos.

Positioned in one of the most sought after areas of Strovolos, Dasoupoli area, with a close proximity to the city center. It consists of spacious bedrooms, covered terraces with unobstructed views, open plan living and dining area and modern kitchen.

| Property Info                   |             | Plot / Area Info |                   | <b>Additional info</b> |                           |
|---------------------------------|-------------|------------------|-------------------|------------------------|---------------------------|
| Covered Area                    | 143         |                  |                   | Reference Number       | 52285                     |
| Covered Veranda                 | 23          |                  |                   | Property type          | Apartment                 |
| Floor Number                    | 2           | Parking          | Covered, Yes      | Condition              | <b>Under Construction</b> |
| Total Number of Floors <b>5</b> |             |                  | Construction Year | 2026                   |                           |
| Furnishing                      | Unfurnished |                  |                   | Bathrooms              | 2                         |