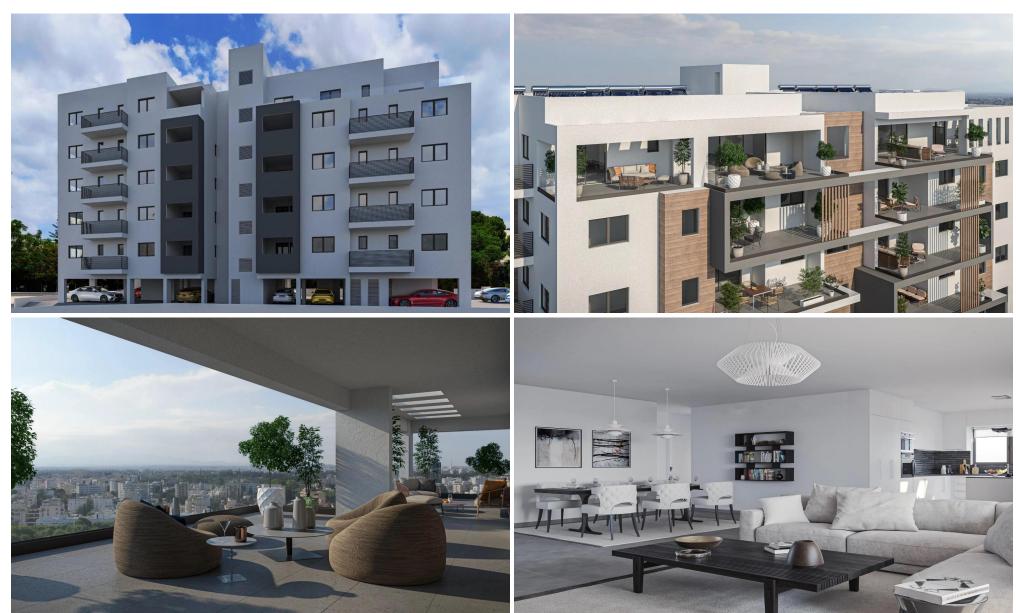

## 3 Bedroom Apartment for Sale in Strovolos, Nicosia District

Modern 3-bedroom apartment for sale, located in Strovolos.

Positioned in one of the most sought after areas of Strovolos, Dasoupoli area, with a close proximity to the city center. It consists of spacious bedrooms, covered terraces with unobstructed views, open plan living and dining area and modern kitchen.

| Property Info            |             | Plot / Area Info |                   | Additional info  |                           |
|--------------------------|-------------|------------------|-------------------|------------------|---------------------------|
| Covered Area             | 143         |                  |                   | Reference Number | 52289                     |
| Covered Veranda          | 23          |                  |                   | Property type    | Apartment                 |
| Floor Number             | 4           | Parking          | Covered, Yes      | Condition        | <b>Under Construction</b> |
| Total Number of Floors 5 |             |                  | Construction Year | 2026             |                           |
| Furnishing               | Unfurnished |                  |                   | Bathrooms        | 2                         |