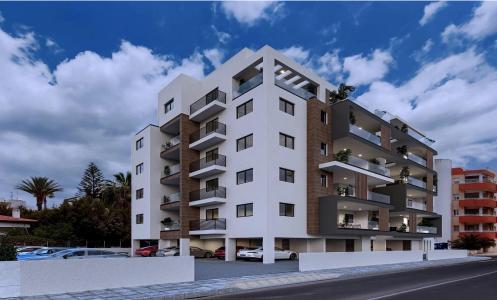

## 3 Bedroom Apartment for Sale in Strovolos, Nicosia District

Modern 3-bedroom apartment for sale, located in Strovolos.

Positioned in one of the most sought after areas of Strovolos, Dasoupoli area, with a close proximity to the city center. It consists of spacious bedrooms, covered terraces with unobstructed views, open plan living and dining area and modern kitchen.

| Property Info            |             | Plot / Area Info |                   | Additional info  |                           |
|--------------------------|-------------|------------------|-------------------|------------------|---------------------------|
| Covered Area             | 143         |                  |                   | Reference Number | 52289                     |
| Covered Veranda          | 23          |                  |                   | Property type    | Apartment                 |
| Floor Number             | 4           | Parking          | Covered, Yes      | Condition        | <b>Under Construction</b> |
| Total Number of Floors 5 |             |                  | Construction Year | 2026             |                           |
| Furnishing               | Unfurnished |                  |                   | Bathrooms        | 2                         |