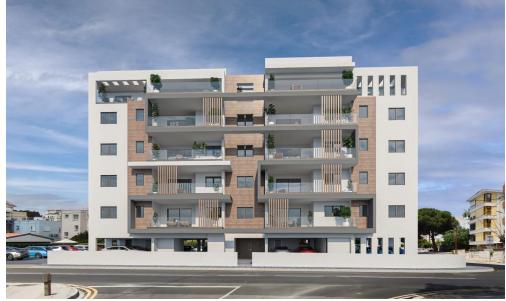

## 3 Bedroom Apartment for Sale in Strovolos, Nicosia District

Modern 3-bedroom apartment for sale, located in Strovolos.

Positioned in one of the most sought after areas of Strovolos, Dasoupoli area, with a close proximity to the city center. It consists of spacious bedrooms, covered terraces with unobstructed views, open plan living and dining area and modern kitchen.

| Property Info            |             | Plot / Area Info |                   | Additional info  |                           |
|--------------------------|-------------|------------------|-------------------|------------------|---------------------------|
| Covered Area             | 143         |                  |                   | Reference Number | 52289                     |
| Covered Veranda          | 23          |                  |                   | Property type    | Apartment                 |
| Floor Number             | 4           | Parking          | Covered, Yes      | Condition        | <b>Under Construction</b> |
| Total Number of Floors 5 |             |                  | Construction Year | 2026             |                           |
| Furnishing               | Unfurnished |                  |                   | Bathrooms        | 2                         |