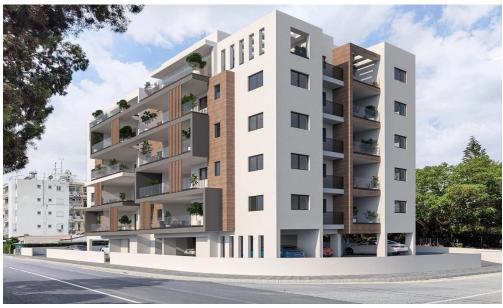

## 3 Bedroom Apartment for Sale in Strovolos, Nicosia District

Modern 3-bedroom apartment for sale, located in Strovolos.

Positioned in one of the most sought after areas of Strovolos, Dasoupoli area, with a close proximity to the city center. It consists of spacious bedrooms, covered terraces with unobstructed views, open plan living and dining area and modern kitchen.

| Property Info            |             | Plot / Area Info |                   | Additional info  |                           |
|--------------------------|-------------|------------------|-------------------|------------------|---------------------------|
| Covered Area             | 143         |                  |                   | Reference Number | 52289                     |
| Covered Veranda          | 23          |                  |                   | Property type    | Apartment                 |
| Floor Number             | 4           | Parking          | Covered, Yes      | Condition        | <b>Under Construction</b> |
| Total Number of Floors 5 |             |                  | Construction Year | 2026             |                           |
| Furnishing               | Unfurnished |                  |                   | Bathrooms        | 2                         |