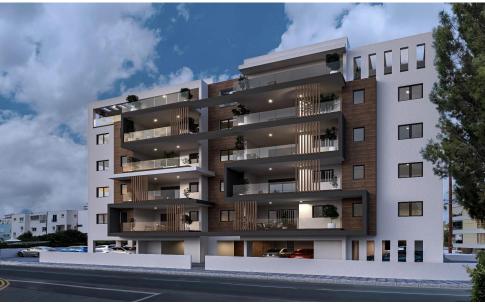

## 3 Bedroom Apartment for Sale in Strovolos, Nicosia District

Modern 3-bedroom apartment for sale, located in Strovolos.

Positioned in one of the most sought after areas of Strovolos, Dasoupoli area, with a close proximity to the city center. It consists of spacious bedrooms, covered terraces with unobstructed views, open plan living and dining area and modern kitchen.

| Property Info            |             | Plot / Area Info |                   | Additional info  |                           |
|--------------------------|-------------|------------------|-------------------|------------------|---------------------------|
| Covered Area             | 143         |                  |                   | Reference Number | 52289                     |
| Covered Veranda          | 23          |                  |                   | Property type    | Apartment                 |
| Floor Number             | 4           | Parking          | Covered, Yes      | Condition        | <b>Under Construction</b> |
| Total Number of Floors 5 |             |                  | Construction Year | 2026             |                           |
| Furnishing               | Unfurnished |                  |                   | Bathrooms        | 2                         |