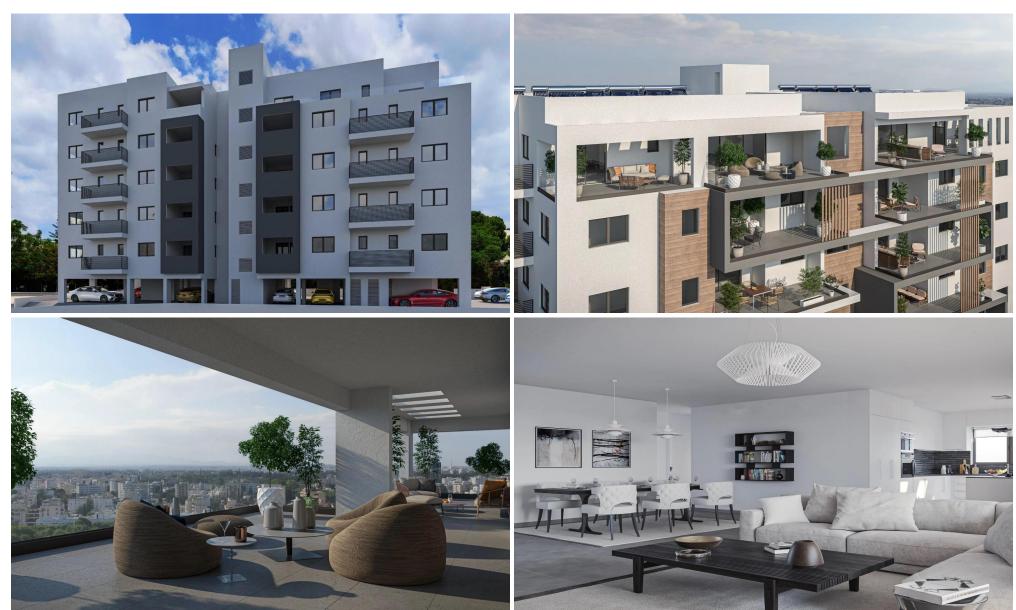

## 2 Bedroom Apartment for Sale in Strovolos, Nicosia District

Modern 2-bedroom apartment for sale, located in Strovolos.

Positioned in one of the most sought after areas of Strovolos, Dasoupoli area, with a close proximity to the city center. It consists of spacious bedrooms, covered terraces with unobstructed views, open plan living and dining area and modern kitchen.

| Property Info            |             | Plot / Area Info |                   | Additional info  |                           |
|--------------------------|-------------|------------------|-------------------|------------------|---------------------------|
| Covered Area             | 116         |                  |                   | Reference Number | 52292                     |
| Covered Veranda          | 21          |                  |                   | Property type    | Apartment                 |
| Floor Number             | 4           | Parking          | Covered, Yes      | Condition        | <b>Under Construction</b> |
| Total Number of Floors 5 |             |                  | Construction Year | 2026             |                           |
| Furnishing               | Unfurnished |                  |                   | Bathrooms        | 2                         |