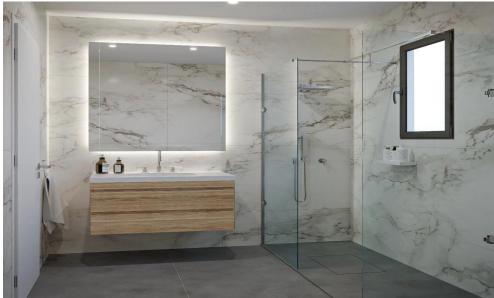

It consists of spacious bedrooms, covered terraces with unobstructed views, open plan living and dining area and modern kitchen.

| Property Info         |             | Plot / Area Info |              | Additional info   |                           |
|-----------------------|-------------|------------------|--------------|-------------------|---------------------------|
| Covered Area          | 192         | Parking          |              | Reference Number  | 52294                     |
| Covered Veranda       | 39          |                  | Covered, Yes | Property type     | Apartment                 |
| Uncovered Veranda     | 55          |                  |              | Condition         | <b>Under Construction</b> |
| Floor Number          | 5           |                  |              | Construction Year | 2026                      |
| Total Number of Floor | rs <b>5</b> |                  |              | Bathrooms         | 2                         |
| Furnishing            | Unfurnished |                  |              | View              | City view                 |