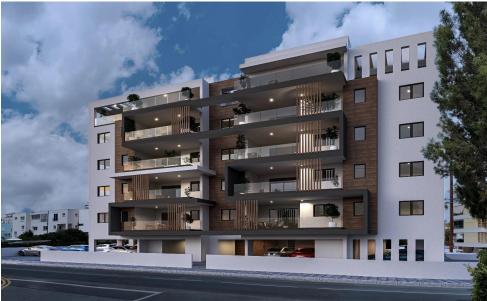

## 3 Bedroom Apartment for Sale in Strovolos, Nicosia District

Modern 3-bedroom penthouse apartment with a roof garden for sale, located in Strovolos.

Positioned in one of the most sought after areas of Strovolos, Dasoupoli area, with a close proximity to the city center.

It consists of spacious bedrooms, covered terraces with unobstructed views, open plan living and dining area and modern kitchen.

| Property Info         |             | Plot / Area Info |              | Additional info   |                           |
|-----------------------|-------------|------------------|--------------|-------------------|---------------------------|
| Covered Area          | 192         | Parking          |              | Reference Number  | 52294                     |
| Covered Veranda       | 39          |                  | Covered, Yes | Property type     | Apartment                 |
| Uncovered Veranda     | 55          |                  |              | Condition         | <b>Under Construction</b> |
| Floor Number          | 5           |                  |              | Construction Year | 2026                      |
| Total Number of Floor | rs <b>5</b> |                  |              | Bathrooms         | 2                         |
| Furnishing            | Unfurnished |                  |              | View              | City view                 |