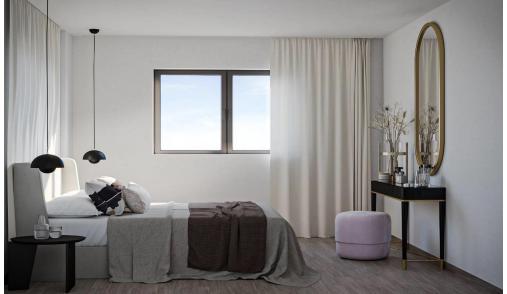

It consists of spacious bedrooms, covered terraces with unobstructed views, open plan living and dining area and modern kitchen.

| Property Info         |             | Plot / Area Info |              | Additional info   |                           |
|-----------------------|-------------|------------------|--------------|-------------------|---------------------------|
| Covered Area          | 192         | Parking          |              | Reference Number  | 52294                     |
| Covered Veranda       | 39          |                  | Covered, Yes | Property type     | Apartment                 |
| Uncovered Veranda     | 55          |                  |              | Condition         | <b>Under Construction</b> |
| Floor Number          | 5           |                  |              | Construction Year | 2026                      |
| Total Number of Floor | rs <b>5</b> |                  |              | Bathrooms         | 2                         |
| Furnishing            | Unfurnished |                  |              | View              | City view                 |