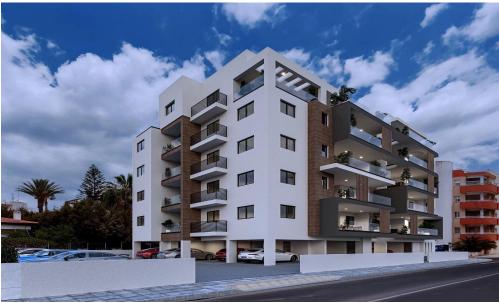

## 3 Bedroom Apartment for Sale in Strovolos, Nicosia District

Modern 3-bedroom penthouse apartment with a roof garden for sale, located in Strovolos.

Positioned in one of the most sought after areas of Strovolos, Dasoupoli area, with a close proximity to the city center.

It consists of spacious bedrooms, covered terraces with unobstructed views, open plan living and dining area and modern kitchen.

| Property Info         |             | Plot / Area Info |              | Additional info   |                           |
|-----------------------|-------------|------------------|--------------|-------------------|---------------------------|
| Covered Area          | 192         | Parking          |              | Reference Number  | 52294                     |
| Covered Veranda       | 39          |                  | Covered, Yes | Property type     | Apartment                 |
| Uncovered Veranda     | 55          |                  |              | Condition         | <b>Under Construction</b> |
| Floor Number          | 5           |                  |              | Construction Year | 2026                      |
| Total Number of Floor | rs <b>5</b> |                  |              | Bathrooms         | 2                         |
| Furnishing            | Unfurnished |                  |              | View              | City view                 |