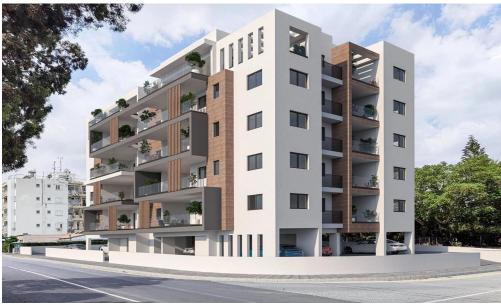

## 3 Bedroom Apartment for Sale in Strovolos, Nicosia District

Modern 3-bedroom penthouse apartment with a roof garden for sale, located in Strovolos.

Positioned in one of the most sought after areas of Strovolos, Dasoupoli area, with a close proximity to the city center.

It consists of spacious bedrooms, covered terraces with unobstructed views, open plan living and dining area and modern kitchen.

| Property Info         |             | Plot / Area Info |              | Additional info   |                           |
|-----------------------|-------------|------------------|--------------|-------------------|---------------------------|
| Covered Area          | 192         | Parking          |              | Reference Number  | 52294                     |
| Covered Veranda       | 39          |                  | Covered, Yes | Property type     | Apartment                 |
| Uncovered Veranda     | 55          |                  |              | Condition         | <b>Under Construction</b> |
| Floor Number          | 5           |                  |              | Construction Year | 2026                      |
| Total Number of Floor | rs <b>5</b> |                  |              | Bathrooms         | 2                         |
| Furnishing            | Unfurnished |                  |              | View              | City view                 |