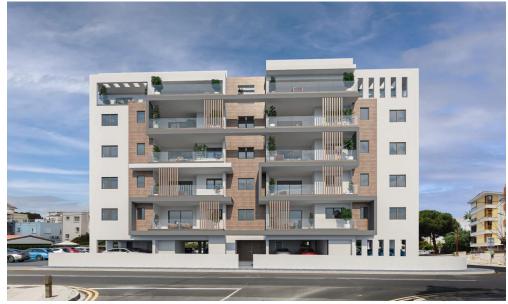

## 3 Bedroom Apartment for Sale in Strovolos, Nicosia District

Modern 3-bedroom penthouse apartment with a roof garden for sale, located in Strovolos.

Positioned in one of the most sought after areas of Strovolos, Dasoupoli area, with a close proximity to the city center.

It consists of spacious bedrooms, covered terraces with unobstructed views, open plan living and dining area and modern kitchen.

| Property Info         |             | Plot / Area Info |              | Additional info   |                           |
|-----------------------|-------------|------------------|--------------|-------------------|---------------------------|
| Covered Area          | 192         | Parking          |              | Reference Number  | 52294                     |
| Covered Veranda       | 39          |                  | Covered, Yes | Property type     | Apartment                 |
| Uncovered Veranda     | 55          |                  |              | Condition         | <b>Under Construction</b> |
| Floor Number          | 5           |                  |              | Construction Year | 2026                      |
| Total Number of Floor | rs <b>5</b> |                  |              | Bathrooms         | 2                         |
| Furnishing            | Unfurnished |                  |              | View              | City view                 |