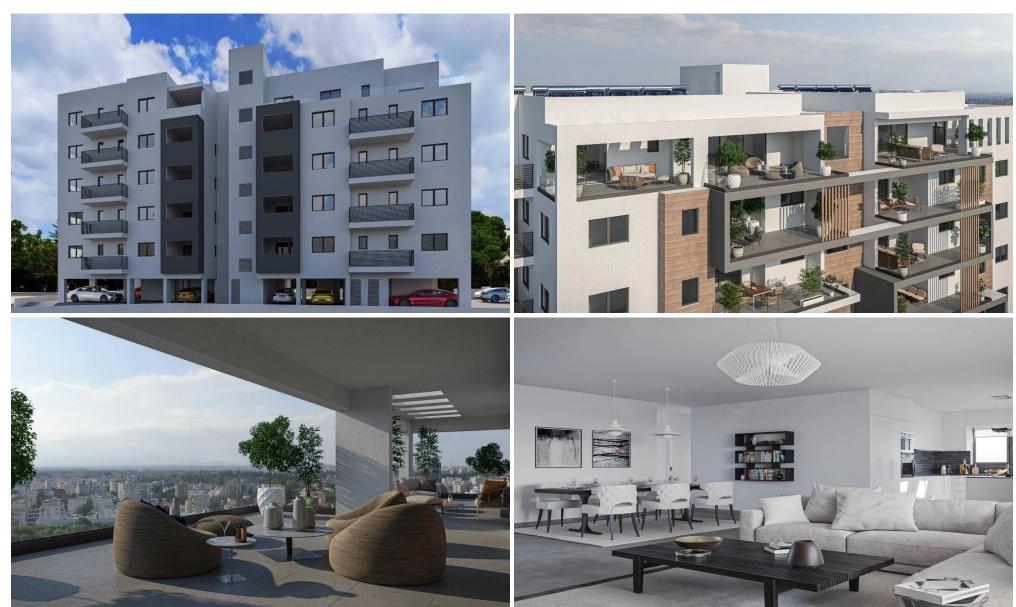

## 3 Bedroom Apartment for Sale in Strovolos, Nicosia District

Modern 3-bedroom penthouse apartment with a roof garden for sale, located in Strovolos.

Positioned in one of the most sought after areas of Strovolos, Dasoupoli area, with a close proximity to the city center.

It consists of spacious bedrooms, covered terraces with unobstructed views, open plan living and dining area and modern kitchen.

| Property Info         |             | Plot / Area Info |              | Additional info   |                           |
|-----------------------|-------------|------------------|--------------|-------------------|---------------------------|
| Covered Area          | 192         | Parking          |              | Reference Number  | 52294                     |
| Covered Veranda       | 39          |                  | Covered, Yes | Property type     | Apartment                 |
| Uncovered Veranda     | 55          |                  |              | Condition         | <b>Under Construction</b> |
| Floor Number          | 5           |                  |              | Construction Year | 2026                      |
| Total Number of Floor | rs <b>5</b> |                  |              | Bathrooms         | 2                         |
| Furnishing            | Unfurnished |                  |              | View              | City view                 |