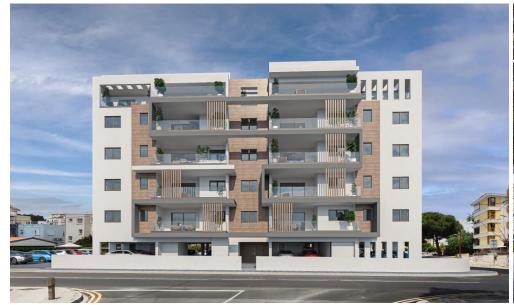

## 3 Bedroom Apartment for Sale in Strovolos, Nicosia District

Modern 3-bedroom penthouse apartment with a roof garden for sale, located in Strovolos.

Positioned in one of the most sought after areas of Strovolos, Dasoupoli area, with a close proximity to the city center.

It consists of spacious bedrooms, covered terraces with unobstructed views, open plan living and dining area and modern kitchen.

| Property Info         |             | Plot / Area Info |              | Additional info   |                           |
|-----------------------|-------------|------------------|--------------|-------------------|---------------------------|
| Covered Area          | 157         | Parking          | Covered, Yes | Reference Number  | 52295                     |
| Covered Veranda       | 27          |                  |              | Property type     | Apartment                 |
| Uncovered Veranda     | 46          |                  |              | Condition         | <b>Under Construction</b> |
| Floor Number          | 5           |                  |              | Construction Year | 2026                      |
| Total Number of Floor | rs <b>5</b> |                  |              | Bathrooms         | 2                         |
| Furnishing            | Unfurnished |                  |              | View              | City view                 |