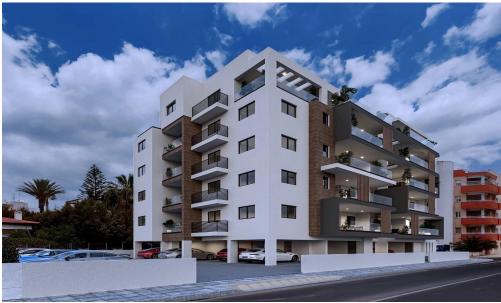

## 3 Bedroom Apartment for Sale in Strovolos, Nicosia District

Modern 3-bedroom penthouse apartment with a roof garden for sale, located in Strovolos.

Positioned in one of the most sought after areas of Strovolos, Dasoupoli area, with a close proximity to the city center.

It consists of spacious bedrooms, covered terraces with unobstructed views, open plan living and dining area and modern kitchen.

| Property Info         |             | Plot / Area Info |              | Additional info   |                           |
|-----------------------|-------------|------------------|--------------|-------------------|---------------------------|
| Covered Area          | 157         | Parking          | Covered, Yes | Reference Number  | 52295                     |
| Covered Veranda       | 27          |                  |              | Property type     | Apartment                 |
| Uncovered Veranda     | 46          |                  |              | Condition         | <b>Under Construction</b> |
| Floor Number          | 5           |                  |              | Construction Year | 2026                      |
| Total Number of Floor | rs <b>5</b> |                  |              | Bathrooms         | 2                         |
| Furnishing            | Unfurnished |                  |              | View              | City view                 |