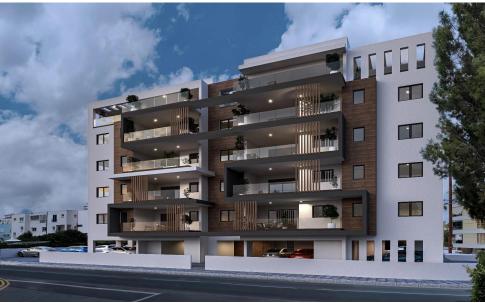

## 3 Bedroom Apartment for Sale in Strovolos, Nicosia District

Modern 3-bedroom penthouse apartment with a roof garden for sale, located in Strovolos.

Positioned in one of the most sought after areas of Strovolos, Dasoupoli area, with a close proximity to the city center.

It consists of spacious bedrooms, covered terraces with unobstructed views, open plan living and dining area and modern kitchen.

| Property Info         |             | Plot / Area Info |              | Additional info   |                           |
|-----------------------|-------------|------------------|--------------|-------------------|---------------------------|
| Covered Area          | 157         | Parking          | Covered, Yes | Reference Number  | 52295                     |
| Covered Veranda       | 27          |                  |              | Property type     | Apartment                 |
| Uncovered Veranda     | 46          |                  |              | Condition         | <b>Under Construction</b> |
| Floor Number          | 5           |                  |              | Construction Year | 2026                      |
| Total Number of Floor | rs <b>5</b> |                  |              | Bathrooms         | 2                         |
| Furnishing            | Unfurnished |                  |              | View              | City view                 |