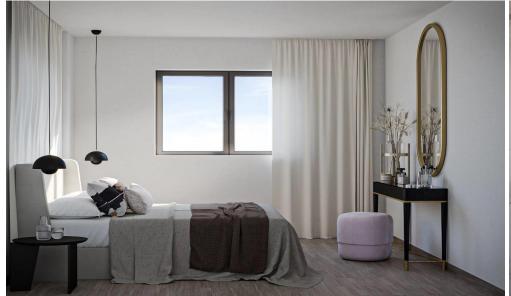

It consists of spacious bedrooms, covered terraces with unobstructed views, open plan living and dining area and modern kitchen.

| Property Info         |             | Plot / Area Info |              | Additional info   |                           |
|-----------------------|-------------|------------------|--------------|-------------------|---------------------------|
| Covered Area          | 157         | Parking          | Covered, Yes | Reference Number  | 52295                     |
| Covered Veranda       | 27          |                  |              | Property type     | Apartment                 |
| Uncovered Veranda     | 46          |                  |              | Condition         | <b>Under Construction</b> |
| Floor Number          | 5           |                  |              | Construction Year | 2026                      |
| Total Number of Floor | rs <b>5</b> |                  |              | Bathrooms         | 2                         |
| Furnishing            | Unfurnished |                  |              | View              | City view                 |