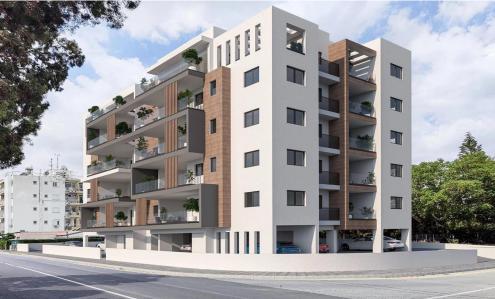

## 3 Bedroom Apartment for Sale in Strovolos, Nicosia District

Modern 3-bedroom penthouse apartment with a roof garden for sale, located in Strovolos.

Positioned in one of the most sought after areas of Strovolos, Dasoupoli area, with a close proximity to the city center.

It consists of spacious bedrooms, covered terraces with unobstructed views, open plan living and dining area and modern kitchen.

| Property Info         |             | Plot / Area Info |              | Additional info   |                           |
|-----------------------|-------------|------------------|--------------|-------------------|---------------------------|
| Covered Area          | 157         | Parking          | Covered, Yes | Reference Number  | 52295                     |
| Covered Veranda       | 27          |                  |              | Property type     | Apartment                 |
| Uncovered Veranda     | 46          |                  |              | Condition         | <b>Under Construction</b> |
| Floor Number          | 5           |                  |              | Construction Year | 2026                      |
| Total Number of Floor | rs <b>5</b> |                  |              | Bathrooms         | 2                         |
| Furnishing            | Unfurnished |                  |              | View              | City view                 |