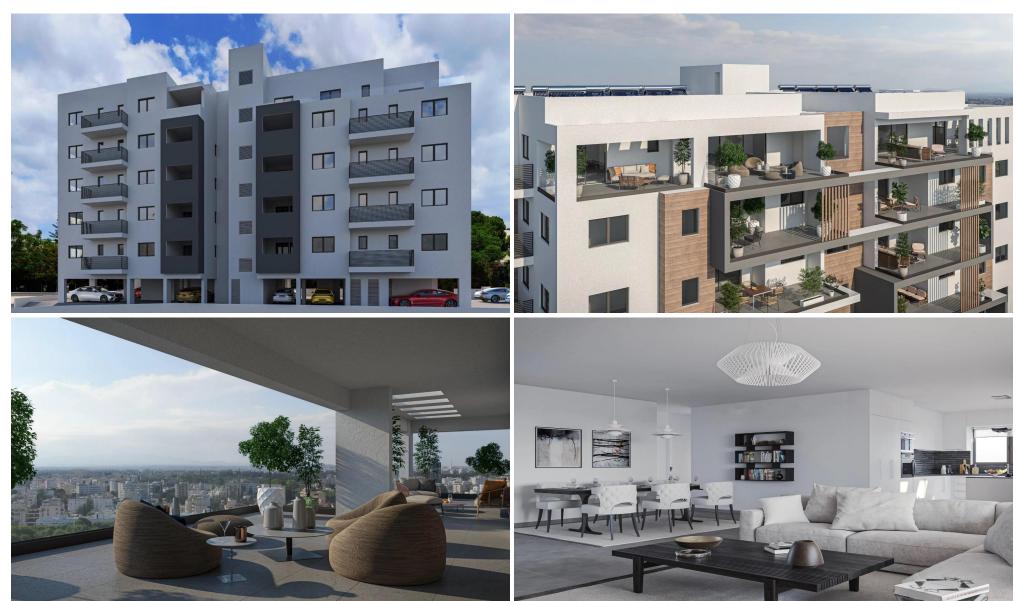

## 3 Bedroom Apartment for Sale in Strovolos, Nicosia District

Modern 3-bedroom penthouse apartment with a roof garden for sale, located in Strovolos.

Positioned in one of the most sought after areas of Strovolos, Dasoupoli area, with a close proximity to the city center.

It consists of spacious bedrooms, covered terraces with unobstructed views, open plan living and dining area and modern kitchen.

| Property Info         |             | Plot / Area Info |              | Additional info   |                           |
|-----------------------|-------------|------------------|--------------|-------------------|---------------------------|
| Covered Area          | 157         | Parking          | Covered, Yes | Reference Number  | 52295                     |
| Covered Veranda       | 27          |                  |              | Property type     | Apartment                 |
| Uncovered Veranda     | 46          |                  |              | Condition         | <b>Under Construction</b> |
| Floor Number          | 5           |                  |              | Construction Year | 2026                      |
| Total Number of Floor | rs <b>5</b> |                  |              | Bathrooms         | 2                         |
| Furnishing            | Unfurnished |                  |              | View              | City view                 |