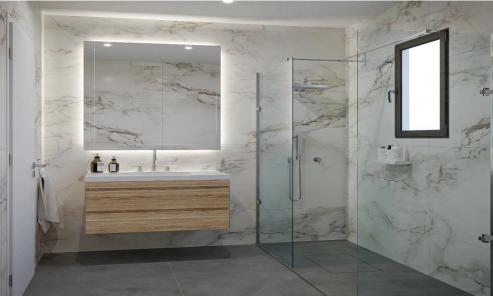

It consists of spacious bedrooms, covered terraces with unobstructed views, open plan living and dining area and modern kitchen.

| Property Info         |             | Plot / Area Info |              | Additional info   |                           |
|-----------------------|-------------|------------------|--------------|-------------------|---------------------------|
| Covered Area          | 157         | Parking          | Covered, Yes | Reference Number  | 52295                     |
| Covered Veranda       | 27          |                  |              | Property type     | Apartment                 |
| Uncovered Veranda     | 46          |                  |              | Condition         | <b>Under Construction</b> |
| Floor Number          | 5           |                  |              | Construction Year | 2026                      |
| Total Number of Floor | rs <b>5</b> |                  |              | Bathrooms         | 2                         |
| Furnishing            | Unfurnished |                  |              | View              | City view                 |