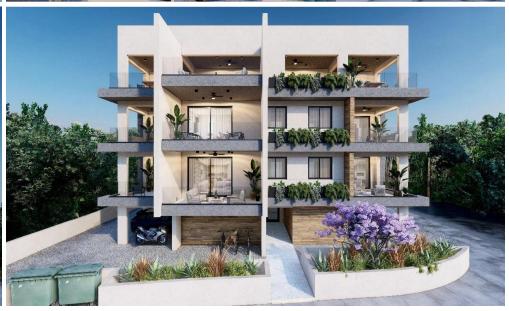

## 3 Bedroom Apartment for Sale in Aradippou, Larnaca District

3-bedroom apartment for sale in Aradippou area, in Larnaka.

This apartment located near to the highway and it has direct access to the city center and all the amenities and services.

It consists of 2 bathrooms (one en-suite), covered and uncovered verandas, covered parking, storage room on the ground floor, solar water heater with a capacity of 150 liters of water, with a pressure tank and a 900 liter tank, air condition.

Its total area is 162 m<sup>2</sup>.

Subject to VAT.

| Property Info            |                | Plot / Area Info |              | Additional info        | Additional info |  |
|--------------------------|----------------|------------------|--------------|------------------------|-----------------|--|
| Covered Veranda          | 37             |                  |              |                        |                 |  |
| Uncovered Veranda        | 24             |                  | Cavarad Vas  | Reference Number 52301 |                 |  |
| Floor Number             | 3              | Darking          |              | Property type          | Apartment       |  |
| Total Number of Floors 3 |                | Parking          | Covered, Yes | Construction Year      | 2026            |  |
| Furnishing               | Unfurnished    |                  |              | Bathrooms              | 2               |  |
| Air Conditioning         | All rooms, Yes |                  |              |                        |                 |  |