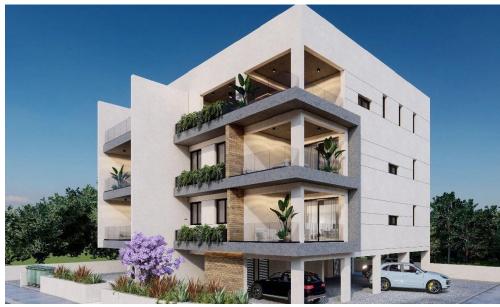

## 3 Bedroom Apartment for Sale in Aradippou, Larnaca District

3-bedroom apartment for sale in Aradippou area, in Larnaka.

This apartment located near to the highway and it has direct access to the city center and all the amenities and services.

It consists of 2 bathrooms (one en-suite), covered and uncovered verandas, covered parking, storage room on the ground floor, solar water heater with a capacity of 150 liters of water, with a pressure tank and a 900 liter tank, air condition.

Its total area is 162 m<sup>2</sup>.

Subject to VAT.

| Property Info            |                | Plot / Area Info |              | Additional info        | Additional info |  |
|--------------------------|----------------|------------------|--------------|------------------------|-----------------|--|
| Covered Veranda          | 37             |                  |              |                        |                 |  |
| Uncovered Veranda        | 24             |                  | Cavarad Vas  | Reference Number 52301 |                 |  |
| Floor Number             | 3              | Darking          |              | Property type          | Apartment       |  |
| Total Number of Floors 3 |                | Parking          | Covered, Yes | Construction Year      | 2026            |  |
| Furnishing               | Unfurnished    |                  |              | Bathrooms              | 2               |  |
| Air Conditioning         | All rooms, Yes |                  |              |                        |                 |  |