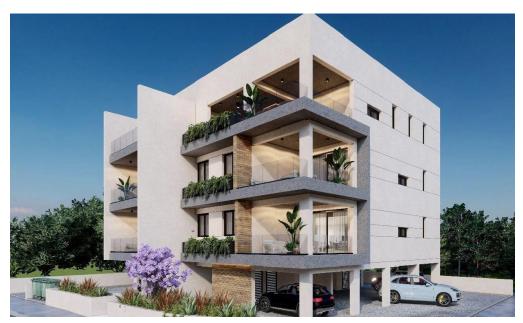

## 3 Bedroom Apartment for Sale in Aradippou, Larnaca District

3-bedroom apartment for sale in Aradippou area, in Larnaka.

This apartment located near to the highway and it has direct access to the city center and all the amenities and services.

It consists of 2 bathrooms (one en-suite), covered and uncovered verandas, covered parking, storage room on the ground floor, solar water heater with a capacity of 150 liters of water, with a pressure tank and a 900 liter tank, air condition.

Its total area is 162 m<sup>2</sup>.

Subject to VAT.

| Property Info            |                | Plot / Area Info |              | Additional info        | Additional info |  |
|--------------------------|----------------|------------------|--------------|------------------------|-----------------|--|
| Covered Veranda          | 37             |                  |              |                        |                 |  |
| Uncovered Veranda        | 24             |                  | Cavarad Vas  | Reference Number 52301 |                 |  |
| Floor Number             | 3              | Darking          |              | Property type          | Apartment       |  |
| Total Number of Floors 3 |                | Parking          | Covered, Yes | Construction Year      | 2026            |  |
| Furnishing               | Unfurnished    |                  |              | Bathrooms              | 2               |  |
| Air Conditioning         | All rooms, Yes |                  |              |                        |                 |  |