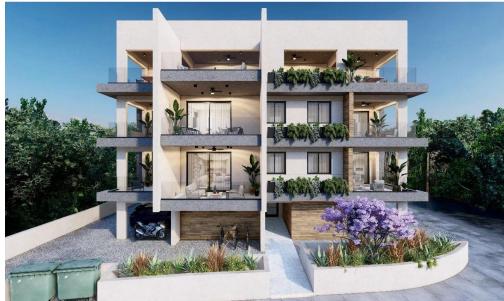

## 3 Bedroom Apartment for Sale in Aradippou, Larnaca District

3-bedroom apartment for sale in Aradippou area, in Larnaka.

This apartment located near to the highway and it has direct access to the city center and all the amenities and services.

It consists of 2 bathrooms (one en-suite), covered and uncovered verandas, covered parking, storage room on the ground floor, solar water heater with a capacity of 150 liters of water, with a pressure tank and a 900 liter tank, air condition.

Its total area is 162 m<sup>2</sup>.

Subject to VAT.

| Property Info            |                | Plot / Area Info |              | Additional info        | Additional info |  |
|--------------------------|----------------|------------------|--------------|------------------------|-----------------|--|
| Covered Veranda          | 37             |                  |              |                        |                 |  |
| Uncovered Veranda        | 24             |                  | Cavarad Vas  | Reference Number 52301 |                 |  |
| Floor Number             | 3              | Darking          |              | Property type          | Apartment       |  |
| Total Number of Floors 3 |                | Parking          | Covered, Yes | Construction Year      | 2026            |  |
| Furnishing               | Unfurnished    |                  |              | Bathrooms              | 2               |  |
| Air Conditioning         | All rooms, Yes |                  |              |                        |                 |  |