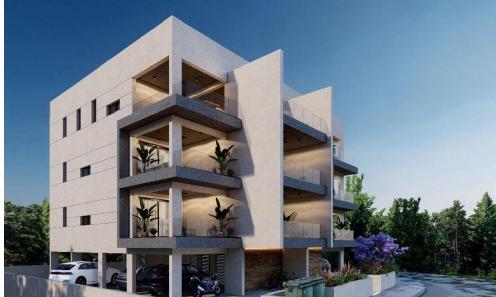

## 3 Bedroom Apartment for Sale in Aradippou, Larnaca District

3-bedroom apartment for sale in Aradippou area, in Larnaka.

This apartment located near to the highway and it has direct access to the city center and all the amenities and services.

It consists of 2 bathrooms (one en-suite), covered and uncovered verandas, covered parking, storage room on the ground floor, solar water heater with a capacity of 150 liters of water, with a pressure tank and a 900 liter tank, air condition.

Its total area is 162 m<sup>2</sup>.

Subject to VAT.

| Property Info            |                | Plot / Area Info |              | Additional info        | Additional info |  |
|--------------------------|----------------|------------------|--------------|------------------------|-----------------|--|
| Covered Veranda          | 37             |                  |              |                        |                 |  |
| Uncovered Veranda        | 24             |                  | Cavarad Vas  | Reference Number 52301 |                 |  |
| Floor Number             | 3              | Darking          |              | Property type          | Apartment       |  |
| Total Number of Floors 3 |                | Parking          | Covered, Yes | Construction Year      | 2026            |  |
| Furnishing               | Unfurnished    |                  |              | Bathrooms              | 2               |  |
| Air Conditioning         | All rooms, Yes |                  |              |                        |                 |  |