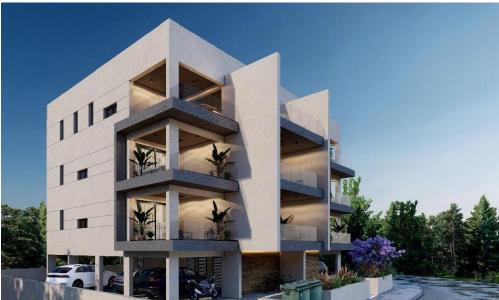

## 3 Bedroom Apartment for Sale in Aradippou, Larnaca District

3-bedroom apartment for sale in Aradippou area, in Larnaka.

This apartment located near to the highway and it has direct access to the city center and all the amenities and services.

It consists of 2 bathrooms (one en-suite), covered and uncovered verandas, covered parking, storage room on the ground floor, solar water heater with a capacity of 150 liters of water, with a pressure tank and a 900 liter tank, air condition.

Its total area is 162 m<sup>2</sup>.

Subject to VAT.

| Property Info            |                | Plot / Area Info |              | Additional info        | Additional info |  |
|--------------------------|----------------|------------------|--------------|------------------------|-----------------|--|
| Covered Veranda          | 40             |                  |              |                        |                 |  |
| Uncovered Veranda        | 20             |                  | Cavarad Vas  | Reference Number 52310 |                 |  |
| Floor Number             | 3              | Darking          |              | Property type          | Apartment       |  |
| Total Number of Floors 3 |                | Parking          | Covered, Yes | Construction Year      | 2026            |  |
| Furnishing               | Unfurnished    |                  |              | Bathrooms              | 2               |  |
| Air Conditioning         | All rooms, Yes |                  |              |                        |                 |  |