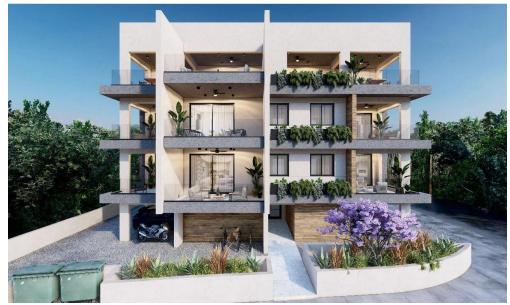

## 3 Bedroom Apartment for Sale in Aradippou, Larnaca District

3-bedroom apartment for sale in Aradippou area, in Larnaka.

This apartment located near to the highway and it has direct access to the city center and all the amenities and services.

It consists of 2 bathrooms (one en-suite), covered and uncovered verandas, covered parking, storage room on the ground floor, solar water heater with a capacity of 150 liters of water, with a pressure tank and a 900 liter tank, air condition.

Its total area is 162 m<sup>2</sup>.

Subject to VAT.

| Property Info            |                | Plot / Area Info |              | Additional info        | Additional info |  |
|--------------------------|----------------|------------------|--------------|------------------------|-----------------|--|
| Covered Veranda          | 40             |                  |              |                        |                 |  |
| Uncovered Veranda        | 20             |                  | Cavarad Vas  | Reference Number 52310 |                 |  |
| Floor Number             | 3              | Darking          |              | Property type          | Apartment       |  |
| Total Number of Floors 3 |                | Parking          | Covered, Yes | Construction Year      | 2026            |  |
| Furnishing               | Unfurnished    |                  |              | Bathrooms              | 2               |  |
| Air Conditioning         | All rooms, Yes |                  |              |                        |                 |  |