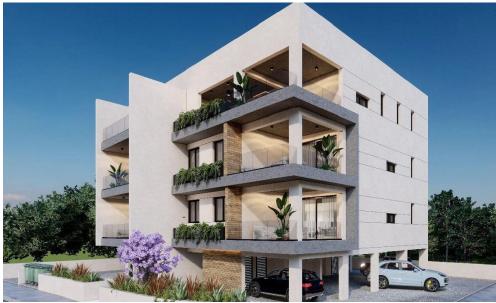

## 3 Bedroom Apartment for Sale in Aradippou, Larnaca District

3-bedroom apartment for sale in Aradippou area, in Larnaka.

This apartment located near to the highway and it has direct access to the city center and all the amenities and services.

It consists of 2 bathrooms (one en-suite), covered and uncovered verandas, covered parking, storage room on the ground floor, solar water heater with a capacity of 150 liters of water, with a pressure tank and a 900 liter tank, air condition.

Its total area is 162 m<sup>2</sup>.

Subject to VAT.

| Property Info            |                | Plot / Area Info |              | Additional info        | Additional info |  |
|--------------------------|----------------|------------------|--------------|------------------------|-----------------|--|
| Covered Veranda          | 40             |                  |              |                        |                 |  |
| Uncovered Veranda        | 20             |                  | Cavarad Vas  | Reference Number 52310 |                 |  |
| Floor Number             | 3              | Darking          |              | Property type          | Apartment       |  |
| Total Number of Floors 3 |                | Parking          | Covered, Yes | Construction Year      | 2026            |  |
| Furnishing               | Unfurnished    |                  |              | Bathrooms              | 2               |  |
| Air Conditioning         | All rooms, Yes |                  |              |                        |                 |  |