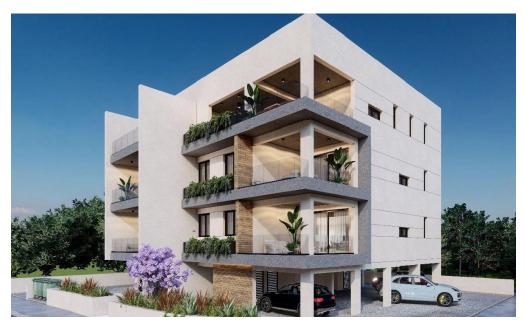

## 3 Bedroom Apartment for Sale in Aradippou, Larnaca District

3-bedroom apartment for sale in Aradippou area, in Larnaka.

This apartment located near to the highway and it has direct access to the city center and all the amenities and services.

It consists of 2 bathrooms (one en-suite), covered and uncovered verandas, covered parking, storage room on the ground floor, solar water heater with a capacity of 150 liters of water, with a pressure tank and a 900 liter tank, air condition.

Its total area is 162 m<sup>2</sup>.

Subject to VAT.

| Property Info            |                | Plot / Area Info |              | Additional info        | Additional info |  |
|--------------------------|----------------|------------------|--------------|------------------------|-----------------|--|
| Covered Veranda          | 40             |                  |              |                        |                 |  |
| Uncovered Veranda        | 20             |                  | Cavarad Vas  | Reference Number 52310 |                 |  |
| Floor Number             | 3              | Darking          |              | Property type          | Apartment       |  |
| Total Number of Floors 3 |                | Parking          | Covered, Yes | Construction Year      | 2026            |  |
| Furnishing               | Unfurnished    |                  |              | Bathrooms              | 2               |  |
| Air Conditioning         | All rooms, Yes |                  |              |                        |                 |  |