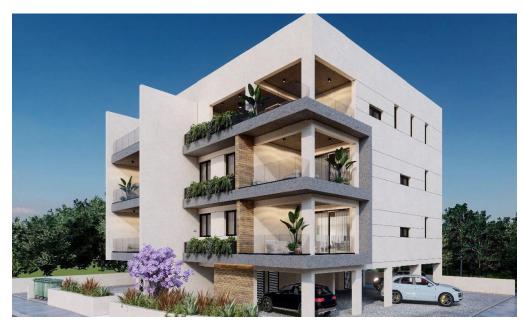

## 2 Bedroom Apartment for Sale in Aradippou, Larnaca District

2-bedroom apartment for sale in Aradippou area, in Larnaka.

This apartment located near to the highway and it has direct access to the city center and all the amenities and services.

It consists of 2 bathrooms (one en-suite), covered verandas, covered parking, storage room on the ground floor, solar water heater with a capacity of 150 liters of water, with a pressure tank and a 900 liter tank, air condition.

Its total area is 99 m<sup>2</sup>.

Subject to VAT.

| Property Info            |                | Plot / Area Info |              | <b>Additional info</b>        |           |
|--------------------------|----------------|------------------|--------------|-------------------------------|-----------|
| Covered Veranda          | 19             |                  |              | Reference Number <b>52313</b> |           |
| Floor Number             | 1              |                  |              |                               |           |
| Total Number of Floors 3 |                | Parking          | Covered, Yes | Property type                 | Apartment |
|                          |                |                  |              | Construction Year             | 2026      |
| Furnishing               | Unfurnished    |                  |              |                               |           |
| Air Conditioning         | All rooms, Yes |                  |              | Bathrooms                     | 2         |