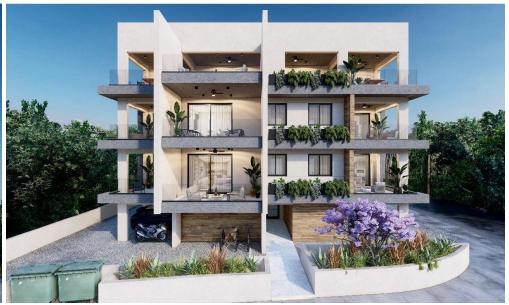

## 2 Bedroom Apartment for Sale in Aradippou, Larnaca District

2-bedroom apartment for sale in Aradippou area, in Larnaka.

This apartment located near to the highway and it has direct access to the city center and all the amenities and services.

It consists of 2 bathrooms (one en-suite), covered verandas, covered parking, storage room on the ground floor, solar water heater with a capacity of 150 liters of water, with a pressure tank and a 900 liter tank, air condition.

Its total area is 99 m<sup>2</sup>.

Subject to VAT.

| Property Info            |                | Plot / Area Info |              | <b>Additional info</b>        |           |
|--------------------------|----------------|------------------|--------------|-------------------------------|-----------|
| Covered Veranda          | 19             |                  |              | Reference Number <b>52313</b> |           |
| Floor Number             | 1              |                  |              |                               |           |
| Total Number of Floors 3 |                | Parking          | Covered, Yes | Property type                 | Apartment |
|                          |                |                  |              | Construction Year             | 2026      |
| Furnishing               | Unfurnished    |                  |              |                               |           |
| Air Conditioning         | All rooms, Yes |                  |              | Bathrooms                     | 2         |