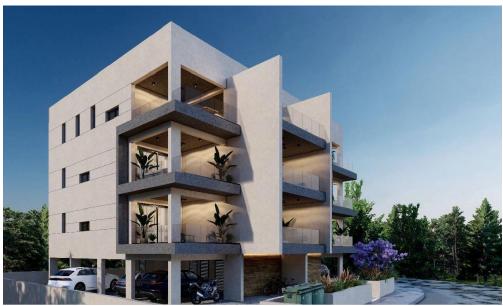

## 2 Bedroom Apartment for Sale in Aradippou, Larnaca District

2-bedroom apartment for sale in Aradippou area, in Larnaka.

This apartment located near to the highway and it has direct access to the city center and all the amenities and services.

It consists of 2 bathrooms (one en-suite), covered verandas, covered parking, storage room on the ground floor, solar water heater with a capacity of 150 liters of water, with a pressure tank and a 900 liter tank, air condition.

Its total area is 99 m<sup>2</sup>.

Subject to VAT.

| Property Info            |                | Plot / Area Info |              | <b>Additional info</b>        |           |
|--------------------------|----------------|------------------|--------------|-------------------------------|-----------|
| Covered Veranda          | 19             |                  |              | Reference Number <b>52313</b> |           |
| Floor Number             | 1              |                  |              |                               |           |
| Total Number of Floors 3 |                | Parking          | Covered, Yes | Property type                 | Apartment |
|                          |                |                  |              | Construction Year             | 2026      |
| Furnishing               | Unfurnished    |                  |              |                               |           |
| Air Conditioning         | All rooms, Yes |                  |              | Bathrooms                     | 2         |