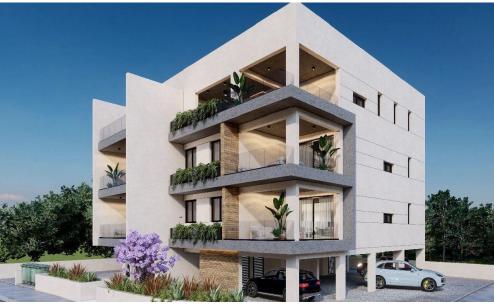

## 2 Bedroom Apartment for Sale in Aradippou, Larnaca District

2-bedroom apartment for sale in Aradippou area, in Larnaka.

This apartment located near to the highway and it has direct access to the city center and all the amenities and services.

It consists of 2 bathrooms (one en-suite), covered verandas, covered parking, storage room on the ground floor, solar water heater with a capacity of 150 liters of water, with a pressure tank and a 900 liter tank, air condition.

Its total area is 99 m<sup>2</sup>.

Subject to VAT.

| Property Info            |                | Plot / Area Info |              | <b>Additional info</b>        |           |
|--------------------------|----------------|------------------|--------------|-------------------------------|-----------|
| Covered Veranda          | 19             |                  |              | Reference Number <b>52313</b> |           |
| Floor Number             | 1              |                  |              |                               |           |
| Total Number of Floors 3 |                | Parking          | Covered, Yes | Property type                 | Apartment |
|                          |                |                  |              | Construction Year             | 2026      |
| Furnishing               | Unfurnished    |                  |              |                               |           |
| Air Conditioning         | All rooms, Yes |                  |              | Bathrooms                     | 2         |