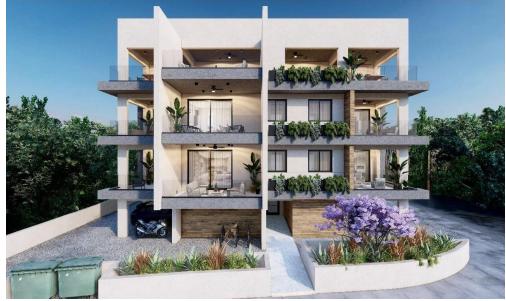

## 2 Bedroom Apartment for Sale in Aradippou, Larnaca District

2-bedroom apartment for sale in Aradippou area, in Larnaka.

This apartment located near to the highway and it has direct access to the city center and all the amenities and services.

It consists of 2 bathrooms (one en-suite), covered verandas, covered parking, storage room on the ground floor, solar water heater with a capacity of 150 liters of water, with a pressure tank and a 900 liter tank, air condition.

Its total area is 99 m<sup>2</sup>.

Subject to VAT.

| Property Info            |                | Plot / Area Info |              | <b>Additional info</b>        |           |
|--------------------------|----------------|------------------|--------------|-------------------------------|-----------|
| Covered Veranda          | 19             |                  |              | Reference Number <b>52313</b> |           |
| Floor Number             | 1              |                  |              |                               |           |
| Total Number of Floors 3 |                | Parking          | Covered, Yes | Property type                 | Apartment |
|                          |                |                  |              | Construction Year             | 2026      |
| Furnishing               | Unfurnished    |                  |              |                               |           |
| Air Conditioning         | All rooms, Yes |                  |              | Bathrooms                     | 2         |