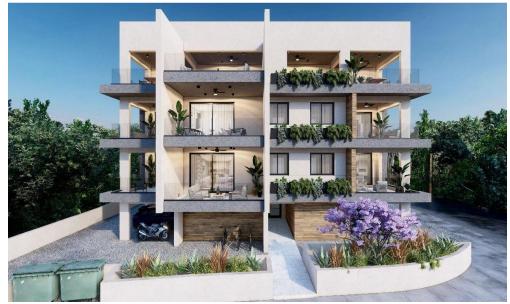

## 3 Bedroom Apartment for Sale in Aradippou, Larnaca District

3-bedroom apartment for sale in Aradippou area, in Larnaka.

This apartment located near to the highway and it has direct access to the city center and all the amenities and services.

It consists of 2 bathrooms (one en-suite), covered and uncovered verandas, covered parking, storage room on the ground floor, solar water heater with a capacity of 150 liters of water, with a pressure tank and a 900 liter tank, air condition.

Its total area is 162 m<sup>2</sup>.

Subject to VAT.

| Property Info            |                | Plot / Area Info |              | Additional info        | Additional info |  |
|--------------------------|----------------|------------------|--------------|------------------------|-----------------|--|
| Covered Veranda          | 40             |                  |              |                        |                 |  |
| Uncovered Veranda        | 20             |                  | Cavarad Vas  | Reference Number 52320 |                 |  |
| Floor Number             | 3              | Dordring         |              | Property type          | Apartment       |  |
| Total Number of Floors 3 |                | Parking          | Covered, Yes | Construction Year      | 2026            |  |
| Furnishing               | Unfurnished    |                  |              | Bathrooms              | 2               |  |
| Air Conditioning         | All rooms, Yes |                  |              |                        |                 |  |