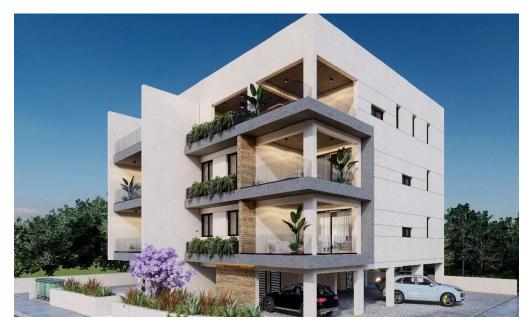

## 3 Bedroom Apartment for Sale in Aradippou, Larnaca District

3-bedroom apartment for sale in Aradippou area, in Larnaka.

This apartment located near to the highway and it has direct access to the city center and all the amenities and services.

It consists of 2 bathrooms (one en-suite), covered and uncovered verandas, covered parking, storage room on the ground floor, solar water heater with a capacity of 150 liters of water, with a pressure tank and a 900 liter tank, air condition.

Its total area is 162 m<sup>2</sup>.

Subject to VAT.

| Property Info            |                | Plot / Area Info |              | Additional info        | Additional info |  |
|--------------------------|----------------|------------------|--------------|------------------------|-----------------|--|
| Covered Veranda          | 40             |                  |              |                        |                 |  |
| Uncovered Veranda        | 20             |                  | Cavarad Vas  | Reference Number 52320 |                 |  |
| Floor Number             | 3              | Dordring         |              | Property type          | Apartment       |  |
| Total Number of Floors 3 |                | Parking          | Covered, Yes | Construction Year      | 2026            |  |
| Furnishing               | Unfurnished    |                  |              | Bathrooms              | 2               |  |
| Air Conditioning         | All rooms, Yes |                  |              |                        |                 |  |