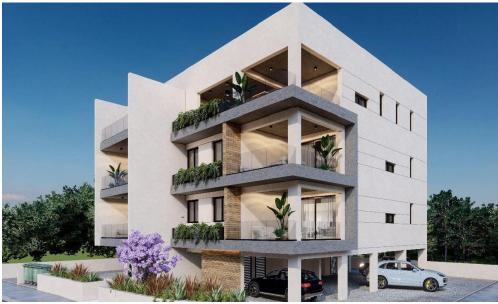

## 3 Bedroom Apartment for Sale in Aradippou, Larnaca District

3-bedroom apartment for sale in Aradippou area, in Larnaka.

This apartment located near to the highway and it has direct access to the city center and all the amenities and services.

It consists of 2 bathrooms (one en-suite), covered and uncovered verandas, covered parking, storage room on the ground floor, solar water heater with a capacity of 150 liters of water, with a pressure tank and a 900 liter tank, air condition.

Its total area is 162 m<sup>2</sup>.

Subject to VAT.

| Property Info            |                | Plot / Area Info |              | Additional info        | Additional info |  |
|--------------------------|----------------|------------------|--------------|------------------------|-----------------|--|
| Covered Veranda          | 40             |                  |              |                        |                 |  |
| Uncovered Veranda        | 20             |                  | Cavarad Vas  | Reference Number 52320 |                 |  |
| Floor Number             | 3              | Dordring         |              | Property type          | Apartment       |  |
| Total Number of Floors 3 |                | Parking          | Covered, Yes | Construction Year      | 2026            |  |
| Furnishing               | Unfurnished    |                  |              | Bathrooms              | 2               |  |
| Air Conditioning         | All rooms, Yes |                  |              |                        |                 |  |