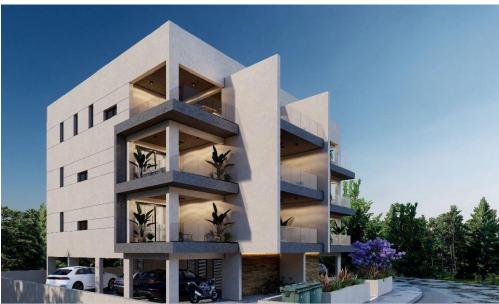

## 3 Bedroom Apartment for Sale in Aradippou, Larnaca District

3-bedroom apartment for sale in Aradippou area, in Larnaka.

This apartment located near to the highway and it has direct access to the city center and all the amenities and services.

It consists of 2 bathrooms (one en-suite), covered and uncovered verandas, covered parking, storage room on the ground floor, solar water heater with a capacity of 150 liters of water, with a pressure tank and a 900 liter tank, air condition.

Its total area is 162 m<sup>2</sup>.

Subject to VAT.

| Property Info            |                | Plot / Area Info |              | Additional info        | Additional info |  |
|--------------------------|----------------|------------------|--------------|------------------------|-----------------|--|
| Covered Veranda          | 40             |                  |              |                        |                 |  |
| Uncovered Veranda        | 20             |                  | Cavarad Vas  | Reference Number 52320 |                 |  |
| Floor Number             | 3              | Dordring         |              | Property type          | Apartment       |  |
| Total Number of Floors 3 |                | Parking          | Covered, Yes | Construction Year      | 2026            |  |
| Furnishing               | Unfurnished    |                  |              | Bathrooms              | 2               |  |
| Air Conditioning         | All rooms, Yes |                  |              |                        |                 |  |