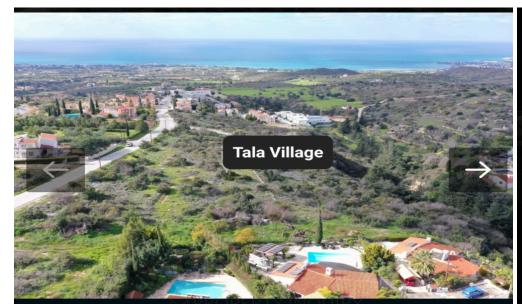

## **Key Features and Potential**

Paphos, Tala (ref. DP2523)For Sale Residential Land in Tala with fantastic Sea Views.

A unique peace of land ideal for developing exclusive detached villas.

Building Density: 30%

This prime piece of land is situated in a tranquil area, offering breatht...

| Property Info | Plot / Area Info |      | Additional info |                                     |
|---------------|------------------|------|-----------------|-------------------------------------|
|               | Plot area        | 6987 | Property type   | Land and Plots                      |
|               |                  |      | View            | City view, Mountains view, Sea view |