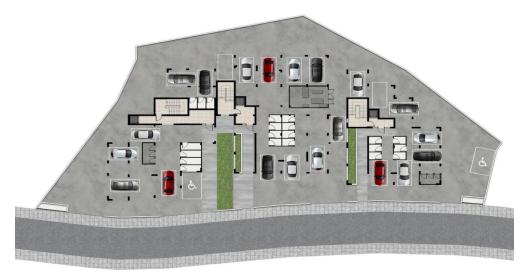

rtment</b> |
| Energy Efficiency | Α               | Parking          |              | Condition        | <b>Brand New</b> |
| Air Conditioning  | No              |                  |              | Bathrooms        | 2                |

Amenities Location

Location: Parekklisia Region: Limassol



Price: €345 000 + VAT

VAT for this property is €19,404 or €65,550. VAT usually is 19%. If it is your first purchase of property, you can have VAT reduced to 5% for the first 150sq.m. of the property.

VAT Excluded

Title transfer fee None

Price per SQM €2 197.00/m²

Common expenses None

## **Representative: DOM Real Estate**

Registration number397Emailinfo@dom.com.cyLicense number338/ELegal nameN/A

Phone: **+35796644888** 

## **Price change history**

€345 000 on Feb 25, 2025

















FIRST FLOOR PLAN



SECOND FLOOR PLAN