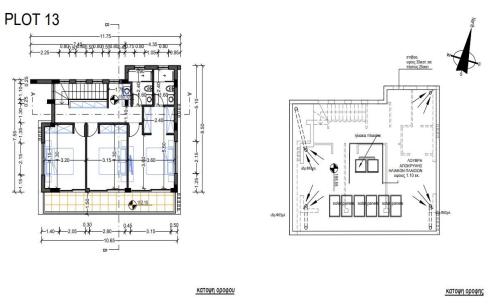

## 4 Bedroom House for Sale in Pegeia, Paphos District

Villas for sale in a luxurious, eco-friendly complex, which consists of 26 exclusive villas with the possibility of expansion to 29. These houses offer from 3 to 5 bedrooms, providing enough space for families of different sizes. Each villa is equipped with high-end amenities such as a private pool, underfloor heating and a VRF system to maintain comfort at any time of the year. The project is characterized by a commitment to sustainable development, using environmentally friendly technologies, including photovoltaic installations and Class A energy efficiency. Smart solutions for the home allow you to control functions such as magnetic doors, automatic curtains and irrigation systems. Cu...

| Property Info     |                | Plot / Area Info |              | Additional info  |                  |
|-------------------|----------------|------------------|--------------|------------------|------------------|
| Covered Area      | 374            | Parking          | Covered, Yes | Reference Number | 129506           |
| Furnishing        | Unfurnished    |                  |              | Property type    | House            |
| Energy Efficiency | A              |                  |              | Condition        | <b>Brand New</b> |
| Air Conditioning  | All rooms, Yes |                  |              | Bathrooms        | 3                |