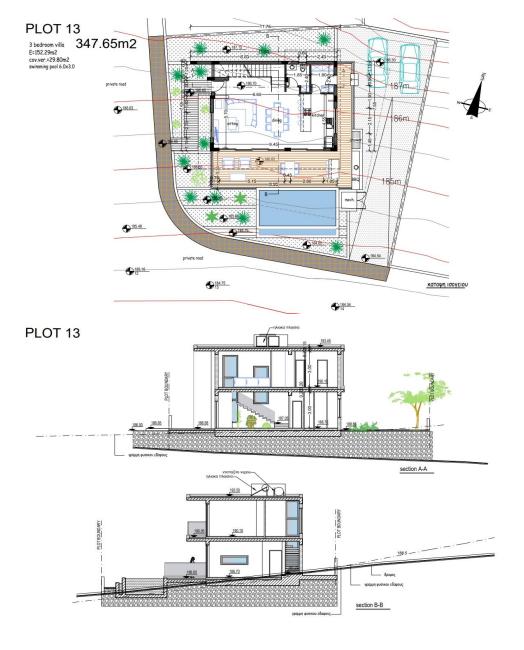

## 4 Bedroom House for Sale in Pegeia, Paphos District

Villas for sale in a luxurious, eco-friendly complex, which consists of 26 exclusive villas with the possibility of expansion to 29. These houses offer from 3 to 5 bedrooms, providing enough space for families of different sizes. Each villa is equipped with high-end amenities such as a private pool, underfloor heating and a VRF system to maintain comfort at any time of the year. The project is characterized by a commitment to sustainable development, using environmentally friendly technologies, including photovoltaic installations and Class A energy efficiency. Smart solutions for the home allow you to control functions such as magnetic doors, automatic curtains and irrigation systems. Cu...

| Property Info     |                | Plot / Area Info |              | Additional info  |                  |
|-------------------|----------------|------------------|--------------|------------------|------------------|
| Covered Area      | 374            | Parking          | Covered, Yes | Reference Number | 129506           |
| Furnishing        | Unfurnished    |                  |              | Property type    | House            |
| Energy Efficiency | A              |                  |              | Condition        | <b>Brand New</b> |
| Air Conditioning  | All rooms, Yes |                  |              | Bathrooms        | 3                |