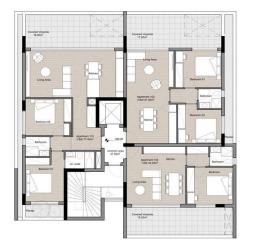

## 2 Bedroom Apartment for Sale in Germasogeia, Limassol District

A penthouse with a roof garden in a new complex in Limassol is offered for sale. The complex is a residential building consisting of 8 apartments, 4 apartments with 2 bedrooms, 2 single rooms and 2 penthouses with a private roof, with planning permission. All apartments in the complex are made of high quality materials, offer modern design and thoughtful layout. A parking space is provided for each apartment. The complex is located in an area with developed infrastructure, close to various amenities.

## INDEX

0n <u>in</u>\_\_\_\_\_0n

GROUND FLOO