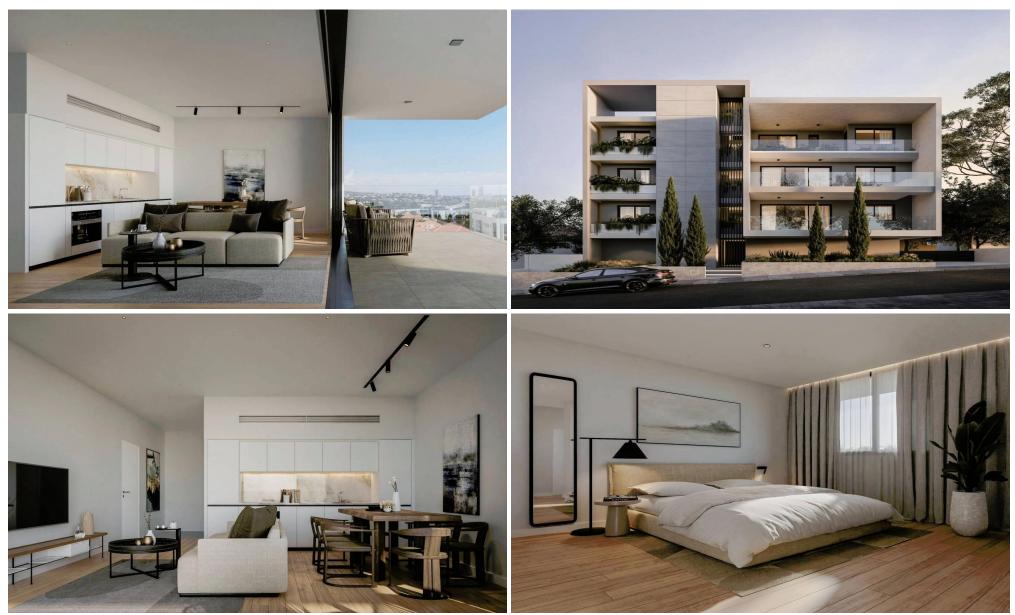

## 2 Bedroom Apartment for Sale in Germasogeia, Limassol District

A penthouse with a roof garden in a new complex in Limassol is offered for sale. The complex is a residential building consisting of 8 apartments, 4 apartments with 2 bedrooms, 2 single rooms and 2 penthouses with a private roof, with planning permission. All apartments in the complex are made of high quality materials, offer modern design and thoughtful layout. A parking space is provided for each apartment. The complex is located in an area with developed infrastructure, close to various amenities.