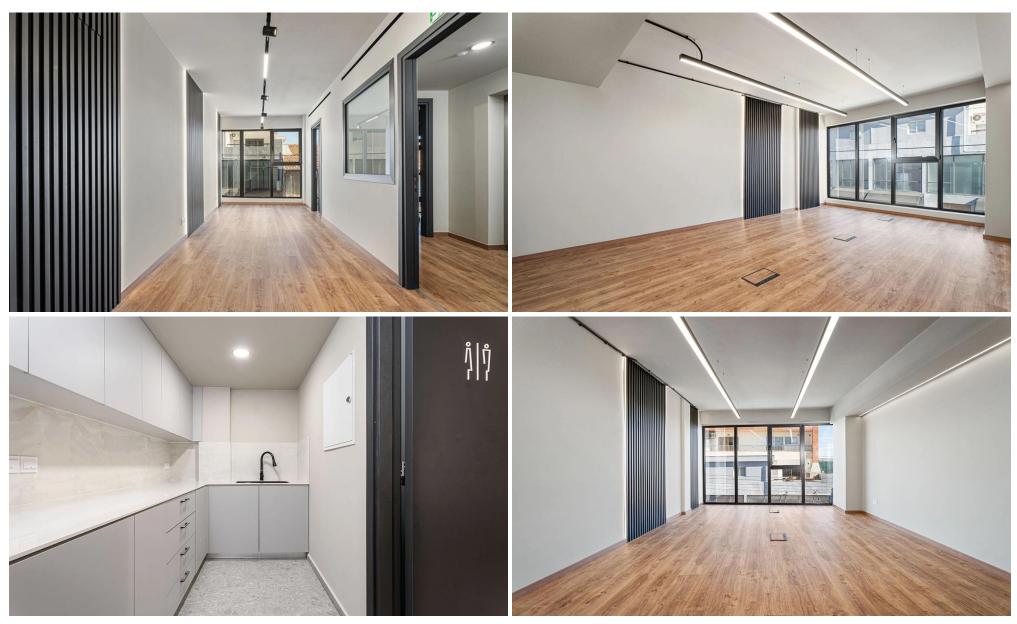

## 600m<sup>2</sup> Building for Sale in Limassol District

A fully refurbished office building in the center of town. The building consists of basement, ground floor which also has a small back garden, mezzanine and 1st floor. Each floor is approximately 150sqm. So, a total of 600sqm. There is also a roof garden with a BBQ area, Pergola, toilet and shower room and artificial grass which we have not counted as part of the sqm.

The building can be rented in its entirety or as 2 separate offices (1 company can take the basement and ground floor and a separate company can take the mezzanine and first floor).

All floors will share the lobby, elevator and ground floor entrance and have access to the roof garden.

There is a kitchen...

| Property Info    | Plot / Area Info | Additional info               |
|------------------|------------------|-------------------------------|
| Covered Area     | 600              | Reference Number 235354       |
| Floor Number     | 4                | Property type <b>Building</b> |
| Air Conditioning | All rooms, Yes   | Condition Pre-Owned           |