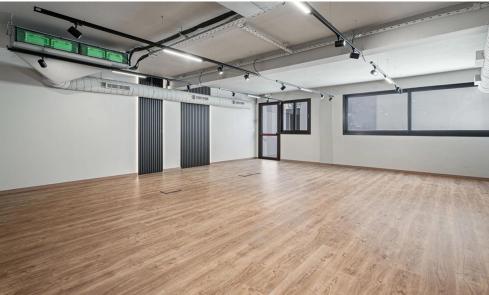

## 600m<sup>2</sup> Building for Sale in Limassol District

A fully refurbished office building in the center of town. The building consists of basement, ground floor which also has a small back garden, mezzanine and 1st floor. Each floor is approximately 150sqm. So, a total of 600sqm. There is also a roof garden with a BBQ area, Pergola, toilet and shower room and artificial grass which we have not counted as part of the sqm.

The building can be rented in its entirety or as 2 separate offices (1 company can take the basement and ground floor and a separate company can take the mezzanine and first floor).

All floors will share the lobby, elevator and ground floor entrance and have access to the roof garden.