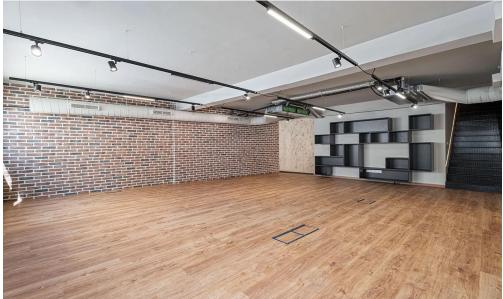

## 600m<sup>2</sup> Building for Sale in Limassol District

A fully refurbished office building in the center of town. The building consists of basement, ground floor which also has a small back garden, mezzanine and 1st floor. Each floor is approximately 150sqm. So, a total of 600sqm. There is also a roof garden with a BBQ area, Pergola, toilet and shower room and artificial grass which we have not counted as part of the sqm.

The building can be rented in its entirety or as 2 separate offices (1 company can take the basement and ground floor and a separate company can take the mezzanine and first floor).

All floors will share the lobby, elevator and ground floor entrance and have access to the roof garden.