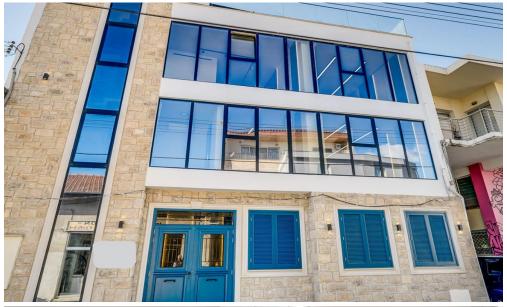

## 600m<sup>2</sup> Building for Sale in Limassol District

A fully refurbished office building in the center of town. The building consists of basement, ground floor which also has a small back garden, mezzanine and 1st floor. Each floor is approximately 150sqm. So, a total of 600sqm. There is also a roof garden with a BBQ area, Pergola, toilet and shower room and artificial grass which we have not counted as part of the sqm.

The building can be rented in its entirety or as 2 separate offices (1 company can take the basement and ground floor and a separate company can take the mezzanine and first floor).

All floors will share the lobby, elevator and ground floor entrance and have access to the roof garden.