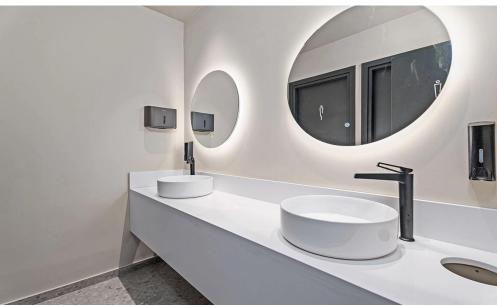

## 600m<sup>2</sup> Building for Sale in Limassol District

A fully refurbished office building in the center of town. The building consists of basement, ground floor which also has a small back garden, mezzanine and 1st floor. Each floor is approximately 150sqm. So, a total of 600sqm. There is also a roof garden with a BBQ area, Pergola, toilet and shower room and artificial grass which we have not counted as part of the sqm.