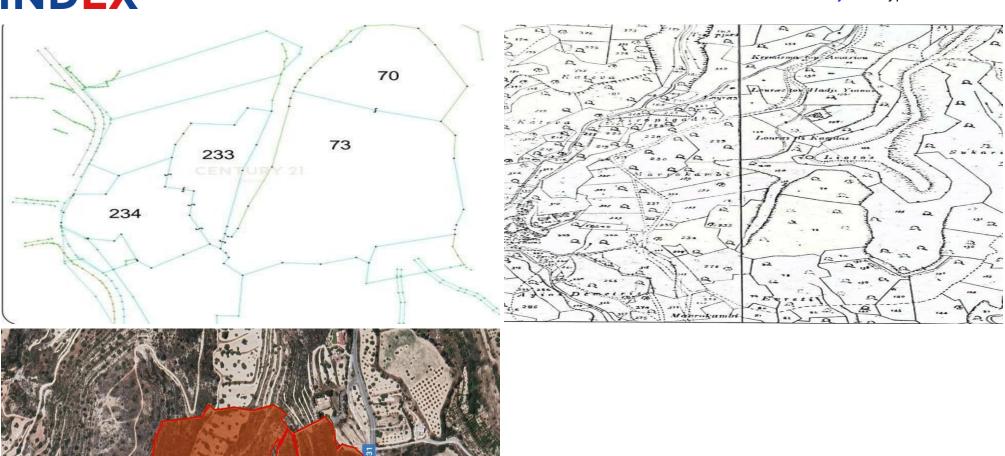

## Plot for Sale in Fasoula Lemesou, Limassol District

Plot 70: 18612 sq Plot 73: 51380 sq Plot 233: 12825 sq Plot 234: 15526 sq

For sale, Land plot, in Fasoula Lemesou. The Land plot is , in Mix use.

Price: €6,000,000. Century 21 Cyprus