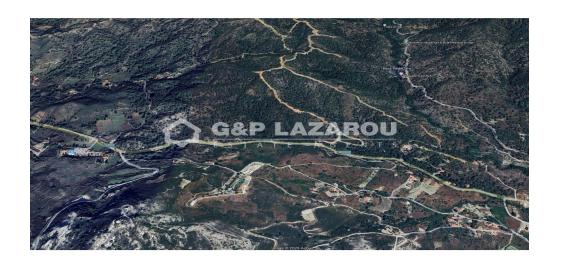

## 1,038m<sup>2</sup> Plot for Sale in Pera Pedi, Limassol District

Residential field for sale in Pera Pedi, in Limassol.

This asset has 25% building density and 15% cover factor. The height is 8.3 meters and the maximum storeys floor is 2 and it is adjacent to a registered road.

Its plot area is 1,038 m<sup>2</sup>.

Title deed is available.

Not subject to VAT.

| Property Info | Plot / Area Info |      | Additional info  |                |
|---------------|------------------|------|------------------|----------------|
|               | Plot area        | 1038 | Reference Number | 52327          |
|               |                  |      | Property type    | Land and Plots |

**Amenities Location** 

Location: Pera Pedi Region: Limassol

**Price: €60 000 + VAT** 

VAT Excluded Title transfer fee ~€900.00

Title deed Has Title Price per SQM €58.00/m²

Common expenses None