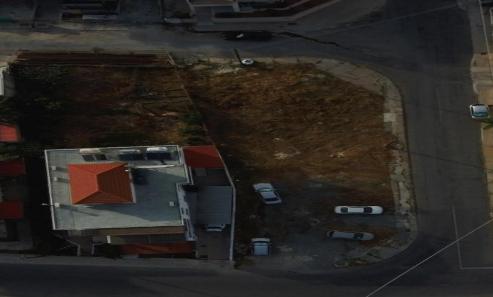

## 651m<sup>2</sup> Plot for Sale in Limassol - Panthea

Reference ID: #SA36080Price details: €620,000Exceptional 651m² plot in the sought-after area of Panthea, ideal for residential development. Boasting a 90% building density, 50% coverage, and allowance for up to 3 floors (13.5m height), this plot offers excellent potential.Conveniently located with easy access to the highway, and just minutes from Grammar School, supermarkets, and cafes. Perfect for a dream home or investment.No VAT