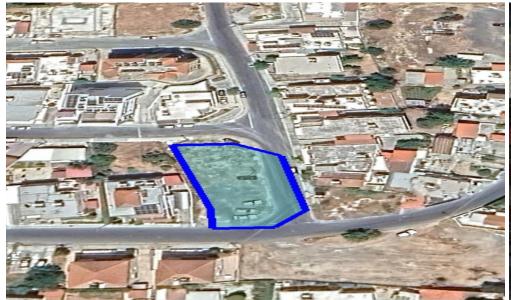

## 651m<sup>2</sup> Plot for Sale in Limassol - Panthea

Reference ID: #SA36080Price details: €620,000Exceptional 651m² plot in the sought-after area of Panthea, ideal for residential development. Boasting a 90% building density, 50% coverage, and allowance for up to 3 floors (13.5m height), this plot offers excellent potential.Conveniently located with easy access to the highway, and just minutes from Grammar School, supermarkets, and cafes. Perfect for a dream home or investment.No VAT