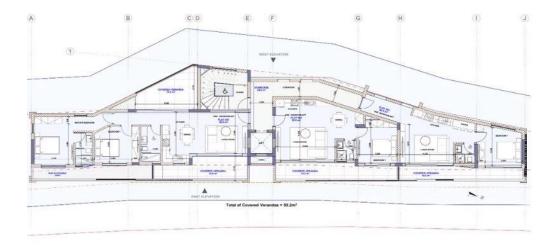

### 2 Bedroom Apartment for Sale in Limassol - Panthea

Two Bedroom Apartment For Sale in Panthea, Limassol – Title Deeds (New Build Process) [] This new modern project comprises of 9 apartments and 2 penthouses over 4 floors. It is perfectly sited for making the most of the Mediterranean lifestyle. Residents will enjoy the tranquillity away from the city but still be able to have great access to the highway, a short minutes drive from the city-centre and all main attractions, while those who appreciate the finer things in life these apartments present an elegant, modern retreat in one of Limassol's prestigious locations. [] - Master bedroom with fitted wardrobes and en-suite]] - 2nd Bedroom with fitted wa...