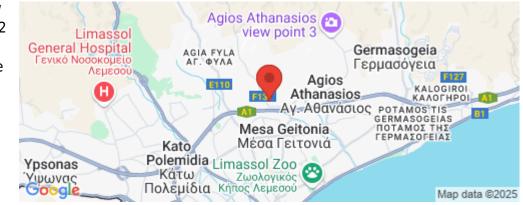

Property Info Plot / Area Info

Covered Area 80

Amenities

Location

Location: Limassol - Panthea Region: Limassol Coordinates: 34.70772 / 33.04026