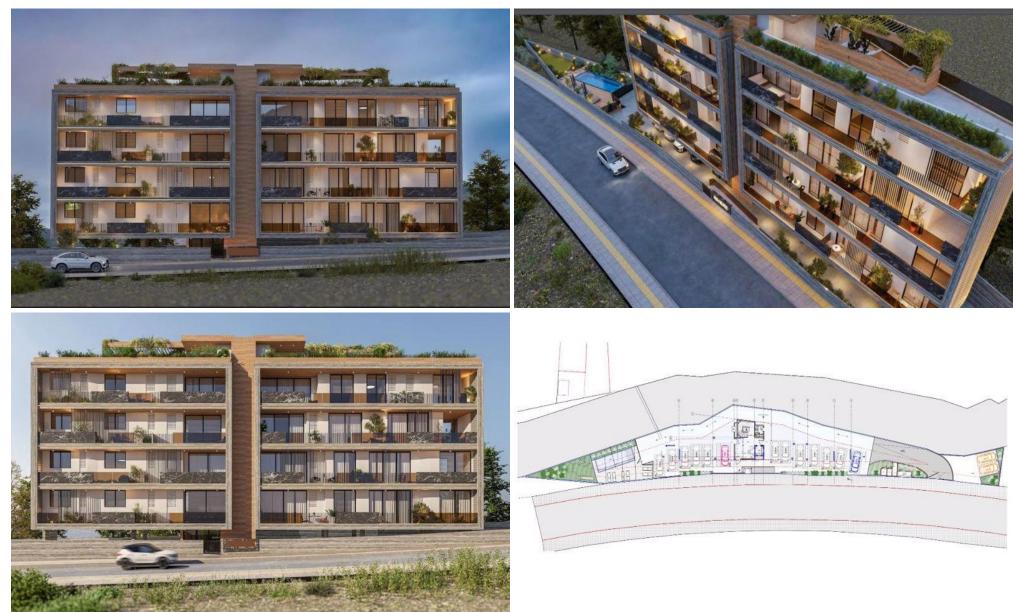

### 2 Bedroom Apartment for Sale in Limassol - Panthea

Two Bedroom Apartment For Sale in Panthea, Limassol – Title Deeds (New Build Process) [] This new modern project comprises of 9 apartments and 2 penthouses over 4 floors. It is perfectly sited for making the most of the Mediterranean lifestyle. Residents will enjoy the tranquillity away from the city but still be able to have great access to the highway, a short minutes drive from the city-centre and all main attractions, while those who appreciate the finer things in life these apartments present an elegant, modern retreat in one of Limassol's prestigious locations. [] - Master bedroom with fitted wardrobes and en-suite]] - 2nd Bedroom with fitted wa...