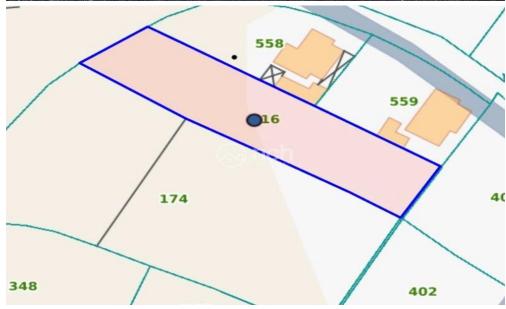

## 1,933m<sup>2</sup> Plot for Sale in Pano Deftera, Nicosia District

Discover an exceptional opportunity with this development land for sale, offering a generous plot size of  $1,933~\text{m}^2$  in the tranquil area of Pano Deftera. This sought-after location is known for its blend of natural beauty and easy access to local amenities, making it perfect for residential projects.

| Property Info | Plot / Area Info |      | Additional info  |                |
|---------------|------------------|------|------------------|----------------|
|               | Diet eree        | 1022 | Reference Number | 54864          |
|               | Plot area        | 1933 | Property type    | Land and Plots |