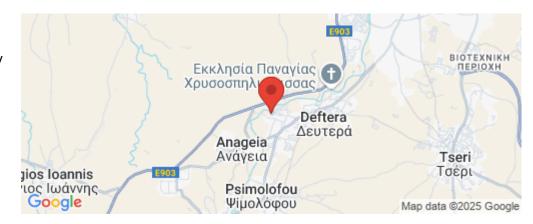

## 1,933m<sup>2</sup> Plot for Sale in Pano Deftera, Nicosia District

Discover an exceptional opportunity with this development land for sale, offering a generous plot size of  $1,933~\text{m}^2$  in the tranquil area of Pano Deftera. This sought-after location is known for its blend of natural beauty and easy access to local amenities, making it perfect for residential projects.

Amenities Location

**Location:** Pano Deftera Region: **Nicosia** 

Coordinates: 35.084673411372 / 33.261914393163

**Price: €175 000 + VAT** 

VAT Excluded

Title transfer fee ~€3 600.00

Price per SQM €91.00/m²