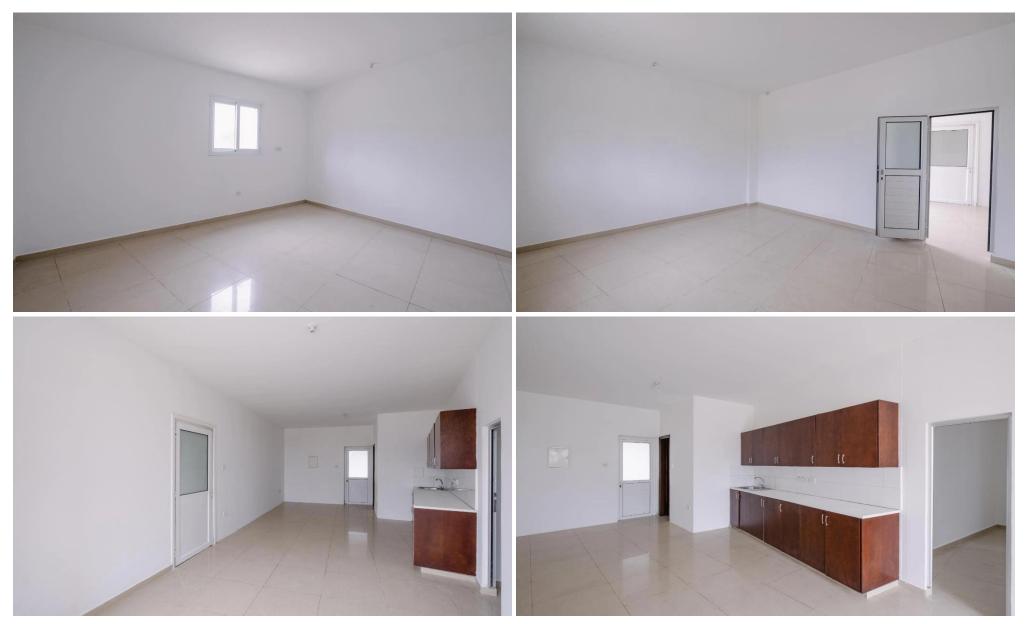

The share corresponds to two shops on the ground floor and one flat on the first floor of the building.

- The shop no. 1 has an internal area of 50sqm and consists of a retail space, a kitchen and a restroom with a bathroom.
- The shop no. 2 has an internal area 40sgm and consists of a retail space, a kitchen and a restroom with a bathroom.
- The flat (door no. 101) has an internal area of 60sqm and 3sqm of covered verandas. It consists of a kitchen, living room, one bedro...