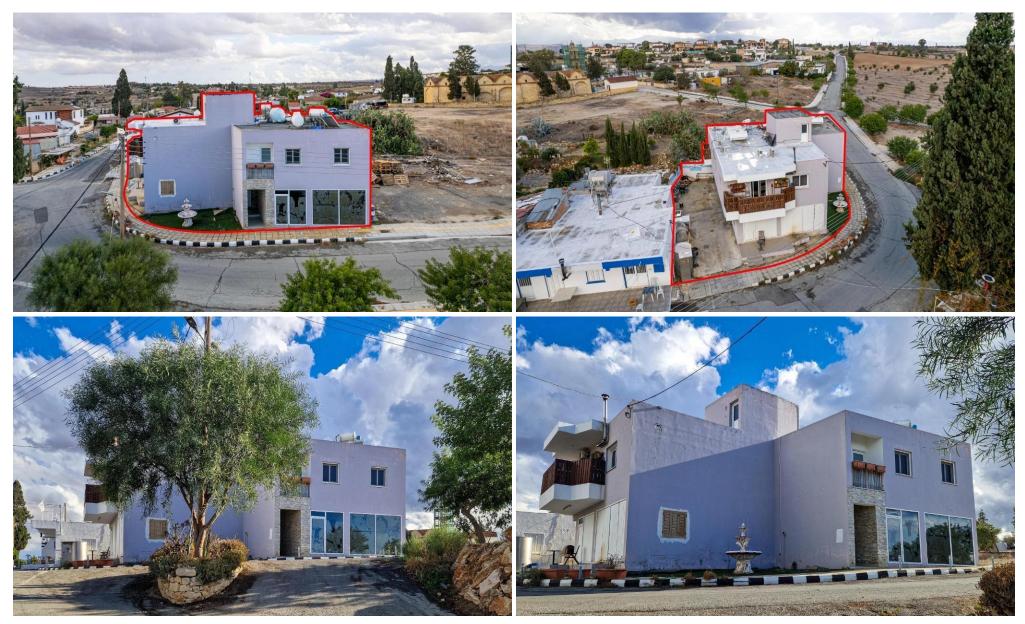

## 150m<sup>2</sup> Building for Sale

The property is a 75% share of a two-storey mixed-use building in Deneia. It is located 1.5km from Kokkinotrimithia-Astromeriti highway and 120m from the village centre.

The share corresponds to two shops on the ground floor and one flat on the first floor of the building.

- The shop no. 1 has an internal area of 50sqm and consists of a retail space, a kitchen and a restroom with a bathroom.
- The shop no. 2 has an internal area 40sgm and consists of a retail space, a kitchen and a restroom with a bathroom.
- The flat (door no. 101) has an internal area of 60sqm and 3sqm of covered verandas. It consists of a kitchen, living room, one bedro...