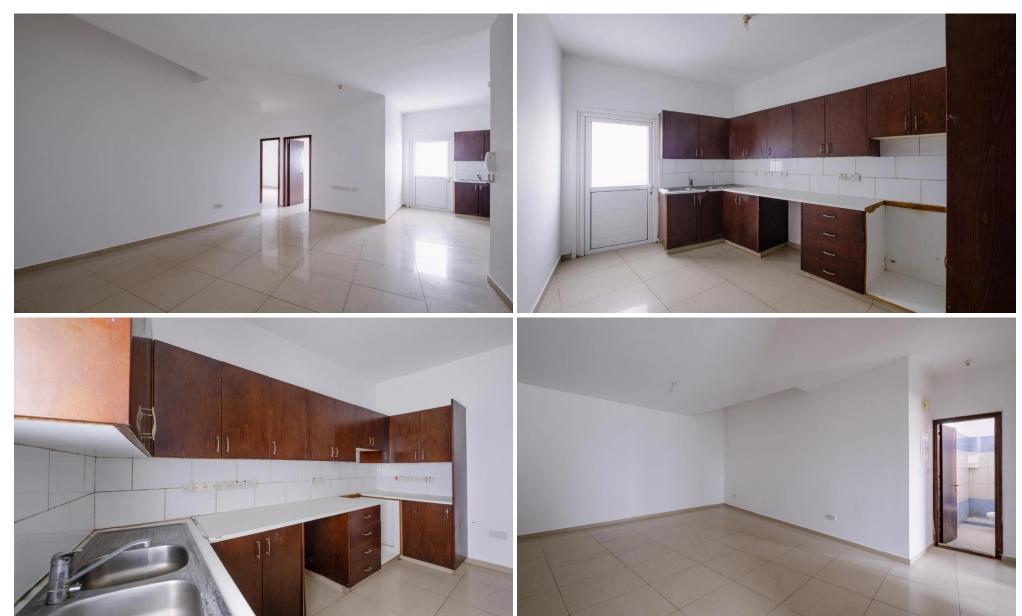

The share corresponds to two shops on the ground floor and one flat on the first floor of the building.

- The shop no. 1 has an internal area of 50sqm and consists of a retail space, a kitchen and a restroom with a bathroom.
- The shop no. 2 has an internal area 40sgm and consists of a retail space, a kitchen and a restroom with a bathroom.
- The flat (door no. 101) has an internal area of 60sqm and 3sqm of covered verandas. It consists of a kitchen, living room, one bedro...