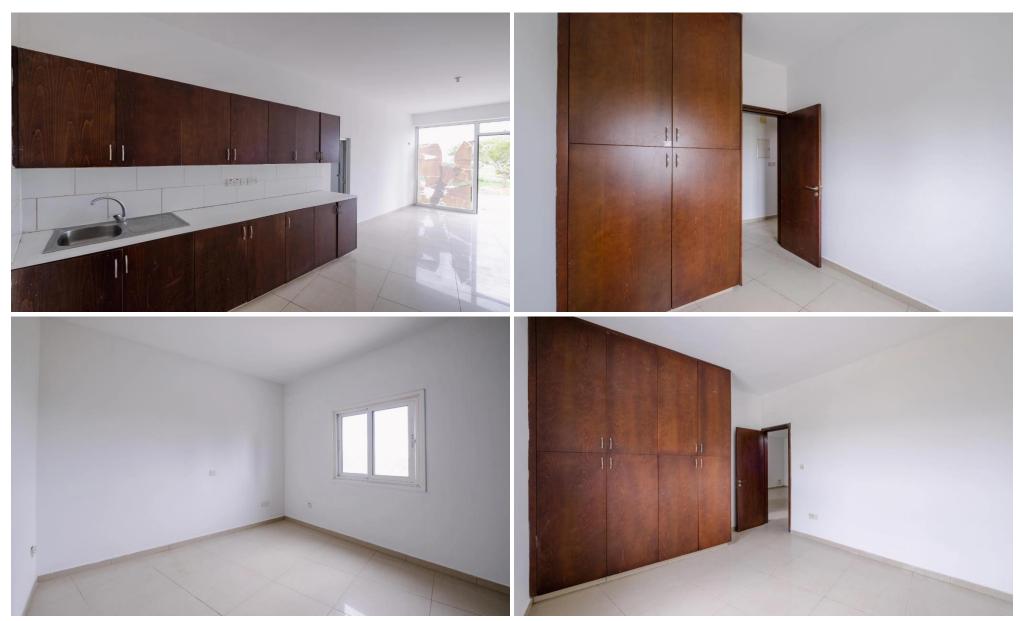

The share corresponds to two shops on the ground floor and one flat on the first floor of the building.

- The shop no. 1 has an internal area of 50sqm and consists of a retail space, a kitchen and a restroom with a bathroom.
- The shop no. 2 has an internal area 40sgm and consists of a retail space, a kitchen and a restroom with a bathroom.
- The flat (door no. 101) has an internal area of 60sqm and 3sqm of covered verandas. It consists of a kitchen, living room, one bedro...